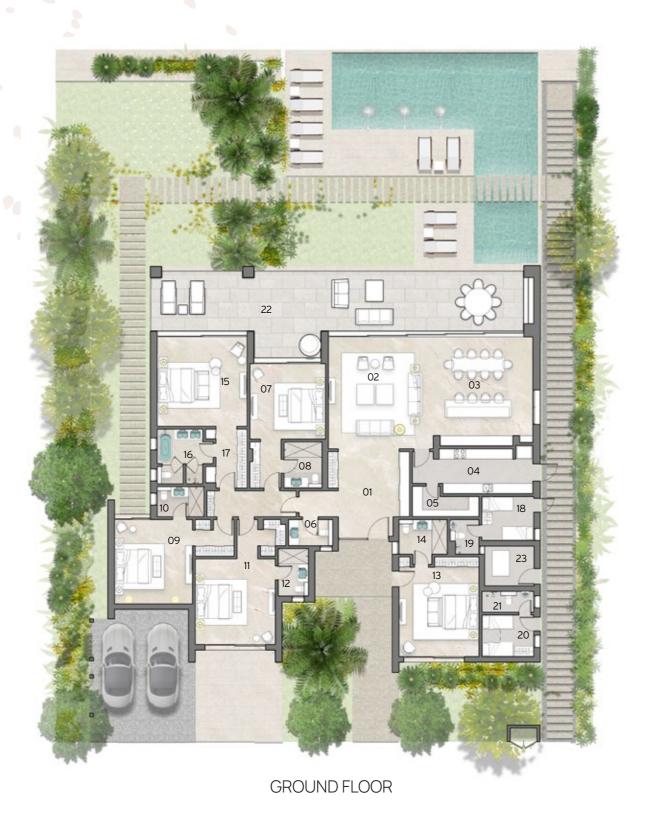

# Villa 1A

470.00 sqm

INTERNAL AREA

384.00 sqm

COVERED TERRACES

86.00 sqm

NO. OF BEDROOMS

|    | Room              | Dimensions     |
|----|-------------------|----------------|
| 01 | Entrance Hall     | 4.15m x 5.05m  |
| 02 | Living            | 6.05m x 6.50m  |
| 03 | Dining            | 5.75m x 6.35m  |
| 04 | Kitchen           | 7.00m x 2.60m  |
| 05 | Pantry            | 3.85m x 1.80m  |
| 06 | Guest Toilet      | 2.60m x 1.55m  |
| 07 | Bedroom 1         | 4.40m x 4.40m  |
| 08 | En-Suite 1        | 2.20m x 2.70m  |
| 09 | Bedroom 2         | 4.50m x 4.90m  |
| 10 | En-Suite 2        | 2.65m x 1.75m  |
| 11 | Bedroom 3         | 4.65m x 4.95m  |
| 12 | En-Suite 3        | 1.75m x 2.75m  |
| 13 | Bedroom 4         | 4.65m x 5.80m  |
| 14 | En-Suite 4        | 2.80m x 2.00m  |
| 15 | Master-Bedroom    | 5.20m x 5.15m  |
| 16 | Master-Bathroom   | 2.65m x 3.20m  |
| 17 | Wardrobe          | 2.40m x 3.45m  |
| 18 | Maid's Room       | 3.00m x 2.55m  |
| 19 | Maid's Bathroom   | 1.70m x 2.00m  |
| 20 | Driver's Room     | 3.00m x 2.40m  |
| 21 | Driver's Bathroom | 3.00m x 1.25m  |
| 22 | Terrace           | 21.55m x 3.70m |
| 23 | Storage           | 2.95m x 2.40m  |
|    |                   | 88             |