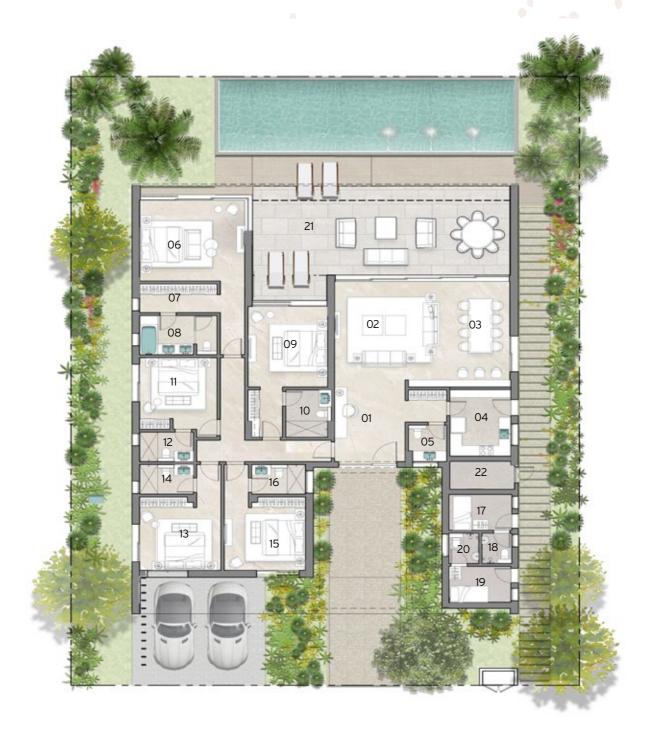

# Private Villas

#### The True Spirit Of Living

Enter your sun-drenched private villa, warmed with beautiful Enter your sun-drenched private villa, warmed with beautiful sunrays in every angle.

The idyllic mix of modern structures embellished with warm, imported materials creates a wonderful synergy in your living space. The spellbinding view never lets you go from every angle of your home. It's the ideal setting for a quick holiday or a forever home far from the urban pulse of the city.

# Villa 1A

470.00 sqm

INTERNAL AREA

384.00 sqm

COVERED TERRACES

86.00 sqm

NO. OF BEDROOMS

|    | Room              | Dimensions     |
|----|-------------------|----------------|
| 01 | Entrance Hall     | 4.15m x 5.05m  |
| 02 | Living            | 6.05m x 6.50m  |
| 03 | Dining            | 5.75m x 6.35m  |
| 04 | Kitchen           | 7.00m x 2.60m  |
| 05 | Pantry            | 3.85m x 1.80m  |
| 06 | Guest Toilet      | 2.60m x 1.55m  |
| 07 | Bedroom 1         | 4.40m x 4.40m  |
| 08 | En-Suite 1        | 2.20m x 2.70m  |
| 09 | Bedroom 2         | 4.50m x 4.90m  |
| 10 | En-Suite 2        | 2.65m x 1.75m  |
| 11 | Bedroom 3         | 4.65m x 4.95m  |
| 12 | En-Suite 3        | 1.75m x 2.75m  |
| 13 | Bedroom 4         | 4.65m x 5.80m  |
| 14 | En-Suite 4        | 2.80m x 2.00m  |
| 15 | Master-Bedroom    | 5.20m x 5.15m  |
| 16 | Master-Bathroom   | 2.65m x 3.20m  |
| 17 | Wardrobe          | 2.40m x 3.45m  |
| 18 | Maid's Room       | 3.00m x 2.55m  |
| 19 | Maid's Bathroom   | 1.70m x 2.00m  |
| 20 | Driver's Room     | 3.00m x 2.40m  |
| 21 | Driver's Bathroom | 3.00m x 1.25m  |
| 22 | Terrace           | 21.55m x 3.70m |
| 23 | Storage           | 2.95m x 2.40m  |
|    |                   | 88             |