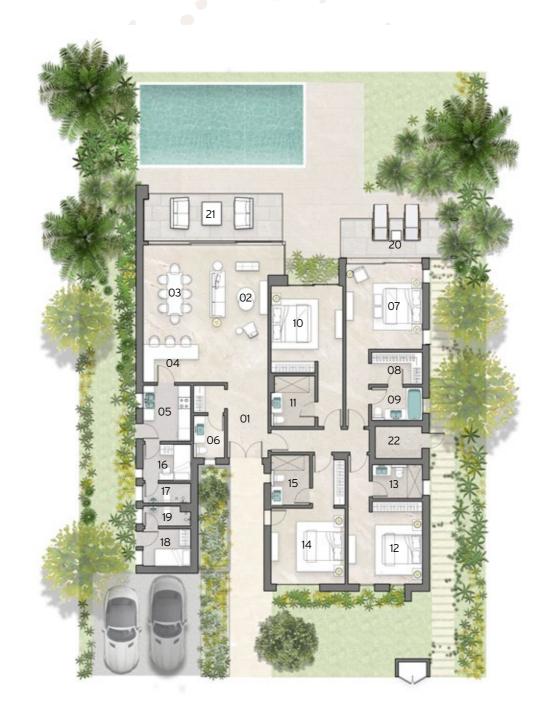

# Private Villas

#### The True Spirit Of Living

Enter your sun-drenched private villa, warmed with beautiful Enter your sun-drenched private villa, warmed with beautiful sunrays in every angle.

The idyllic mix of modern structures embellished with warm, imported materials creates a wonderful synergy in your living space. The spellbinding view never lets you go from every angle of your home. It's the ideal setting for a quick holiday or a forever home far from the urban pulse of the city.

# Villa 1A

470.00 sqm

INTERNAL AREA

384.00 sqm

COVERED TERRACES

86.00 sqm

NO. OF BEDROOMS

|    | Room              | Dimensions     |
|----|-------------------|----------------|
| 01 | Entrance Hall     | 4.15m x 5.05m  |
| 02 | Living            | 6.05m x 6.50m  |
| 03 | Dining            | 5.75m x 6.35m  |
| 04 | Kitchen           | 7.00m x 2.60m  |
| 05 | Pantry            | 3.85m x 1.80m  |
| 06 | Guest Toilet      | 2.60m x 1.55m  |
| 07 | Bedroom 1         | 4.40m x 4.40m  |
| 08 | En-Suite 1        | 2.20m x 2.70m  |
| 09 | Bedroom 2         | 4.50m x 4.90m  |
| 10 | En-Suite 2        | 2.65m x 1.75m  |
| 11 | Bedroom 3         | 4.65m x 4.95m  |
| 12 | En-Suite 3        | 1.75m x 2.75m  |
| 13 | Bedroom 4         | 4.65m x 5.80m  |
| 14 | En-Suite 4        | 2.80m x 2.00m  |
| 15 | Master-Bedroom    | 5.20m x 5.15m  |
| 16 | Master-Bathroom   | 2.65m x 3.20m  |
| 17 | Wardrobe          | 2.40m x 3.45m  |
| 18 | Maid's Room       | 3.00m x 2.55m  |
| 19 | Maid's Bathroom   | 1.70m x 2.00m  |
| 20 | Driver's Room     | 3.00m x 2.40m  |
| 21 | Driver's Bathroom | 3.00m x 1.25m  |
| 22 | Terrace           | 21.55m x 3.70m |
| 23 | Storage           | 2.95m x 2.40m  |
|    |                   | 88             |