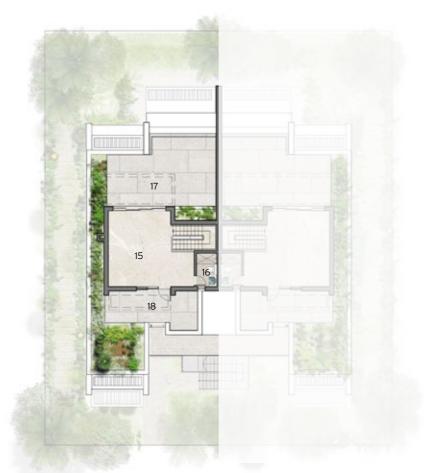

## Chalet Ground

TOTAL AREA

173.00 sqm

**INTERNAL AREA** 

145.00 sqm

COVERED TERRACES

28.00 sqm

NO. OF BEDROOMS

3

GROUND - 2

GROUND - 1

|    | Room            | Dimensions    |  |
|----|-----------------|---------------|--|
| 01 | Entrance Hall   | 1.40m x 5.25m |  |
| 02 | Living Area     | 5.00m x 4.50m |  |
| 03 | Dining Area     | 5.00m x 3.00m |  |
| 04 | Kitchen         | 3.45m x 2.50m |  |
| 05 | Master Bedroom  | 4.05m x 4.35m |  |
| 06 | Master Bathroom | 2.95m x 1.50m |  |
| 07 | Bedroom 2       | 4.05m x 3.30m |  |
| 08 | Bathroom 2      | 2.95m x 1.50m |  |
| 09 | Bedroom 3       | 3.95m x 4.10m |  |
| 10 | En-Suite 3      | 2.50m x 1.50m |  |
| 11 | Maid's Room     | 2.05m x 1.90m |  |
| 12 | Maid's Bathroom | 2.05m x 1.00m |  |
| 13 | Terrace         | 5.00m x 4.20m |  |
|    |                 |               |  |