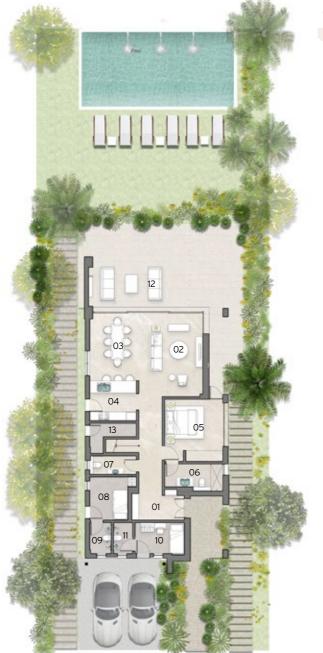

# Villa 1A

470.00 sqm

INTERNAL AREA

384.00 sqm

COVERED TERRACES

86.00 sqm

NO. OF BEDROOMS

|    | Room              | Dimensions     |
|----|-------------------|----------------|
| 01 | Entrance Hall     | 4.15m x 5.05m  |
| 02 | Living            | 6.05m x 6.50m  |
| 03 | Dining            | 5.75m x 6.35m  |
| 04 | Kitchen           | 7.00m x 2.60m  |
| 05 | Pantry            | 3.85m x 1.80m  |
| 06 | Guest Toilet      | 2.60m x 1.55m  |
| 07 | Bedroom 1         | 4.40m x 4.40m  |
| 08 | En-Suite 1        | 2.20m x 2.70m  |
| 09 | Bedroom 2         | 4.50m x 4.90m  |
| 10 | En-Suite 2        | 2.65m x 1.75m  |
| 11 | Bedroom 3         | 4.65m x 4.95m  |
| 12 | En-Suite 3        | 1.75m x 2.75m  |
| 13 | Bedroom 4         | 4.65m x 5.80m  |
| 14 | En-Suite 4        | 2.80m x 2.00m  |
| 15 | Master-Bedroom    | 5.20m x 5.15m  |
| 16 | Master-Bathroom   | 2.65m x 3.20m  |
| 17 | Wardrobe          | 2.40m x 3.45m  |
| 18 | Maid's Room       | 3.00m x 2.55m  |
| 19 | Maid's Bathroom   | 1.70m x 2.00m  |
| 20 | Driver's Room     | 3.00m x 2.40m  |
| 21 | Driver's Bathroom | 3.00m x 1.25m  |
| 22 | Terrace           | 21.55m x 3.70m |
| 23 | Storage           | 2.95m x 2.40m  |
|    |                   | 88             |