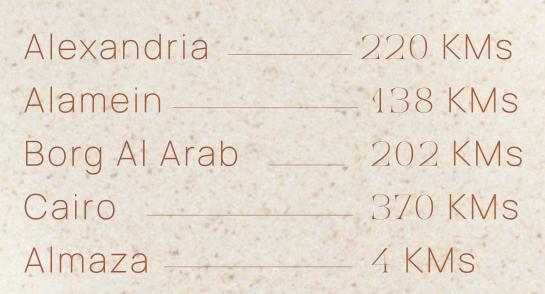

# Right Where You Need To Be.

When you look out at the Mediterranean sea, the rest of the world seems so far away. But in reality, the 1 km strip beach community of Silversands is only 4 kilometers from Almaza, right between Sidi Henish Al Abd and Almaza Bay. Ora More Than Developers