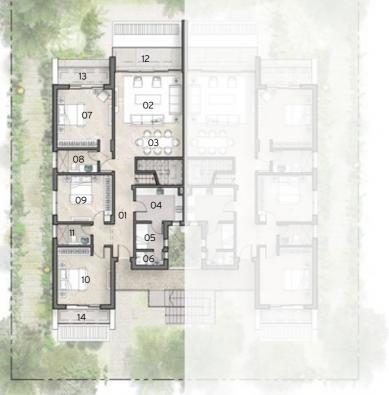

# Villa 1A

470.00 sqm

INTERNAL AREA

384.00 sqm

COVERED TERRACES

86.00 sqm

NO. OF BEDROOMS

|    | Room              | Dimensions     |
|----|-------------------|----------------|
| 01 | Entrance Hall     | 4.15m x 5.05m  |
| 02 | Living            | 6.05m x 6.50m  |
| 03 | Dining            | 5.75m x 6.35m  |
| 04 | Kitchen           | 7.00m x 2.60m  |
| 05 | Pantry            | 3.85m x 1.80m  |
| 06 | Guest Toilet      | 2.60m x 1.55m  |
| 07 | Bedroom 1         | 4.40m x 4.40m  |
| 08 | En-Suite 1        | 2.20m x 2.70m  |
| 09 | Bedroom 2         | 4.50m x 4.90m  |
| 10 | En-Suite 2        | 2.65m x 1.75m  |
| 11 | Bedroom 3         | 4.65m x 4.95m  |
| 12 | En-Suite 3        | 1.75m x 2.75m  |
| 13 | Bedroom 4         | 4.65m x 5.80m  |
| 14 | En-Suite 4        | 2.80m x 2.00m  |
| 15 | Master-Bedroom    | 5.20m x 5.15m  |
| 16 | Master-Bathroom   | 2.65m x 3.20m  |
| 17 | Wardrobe          | 2.40m x 3.45m  |
| 18 | Maid's Room       | 3.00m x 2.55m  |
| 19 | Maid's Bathroom   | 1.70m x 2.00m  |
| 20 | Driver's Room     | 3.00m x 2.40m  |
| 21 | Driver's Bathroom | 3.00m x 1.25m  |
| 22 | Terrace           | 21.55m x 3.70m |
| 23 | Storage           | 2.95m x 2.40m  |
|    |                   | 88             |