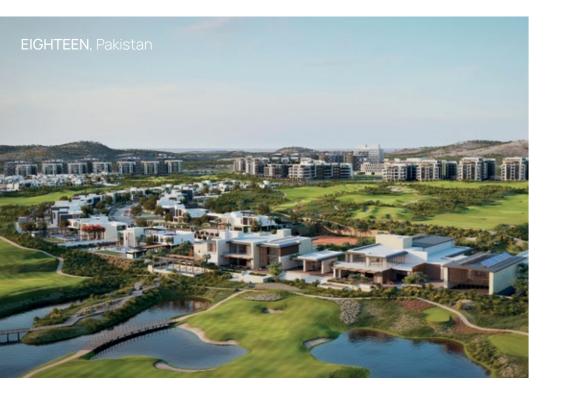

## Eighteen

Eighteen is a stunning 2.7 m square yard development on the outskirts of Islamabad bringing new and internationnal living in Pakistan.