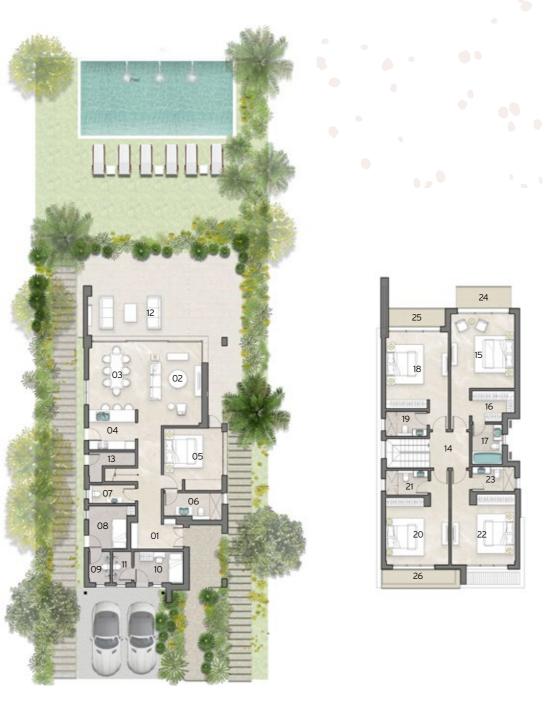

# Twin Villa

TOTAL AREA

307.00 sqm

INTERNAL AREA

268.00 sqm

COVERED TERRACES

39.00 sqm

NO. OF BEDROOMS

4

TWIN B

TWIN A

|          | Room               | Dimensions    |
|----------|--------------------|---------------|
|          | Entrance Hall      | 5.15m x 2.00m |
| 2        | Living/Dining Room | 6.95m x 4.35m |
| 3        | Kitchen            | 2.75m x 3.80m |
| <b>4</b> | Bedroom 1          | 4.15m x 4.05m |
| 5        | En-suite 1         | 2.75m x 1.80m |
| 6        | Maid's Room        | 2.50m x 2.20m |
| 7        | Maid's Bathroom    | 2.50m x 1.50m |
| 3        | Terrace 1          | 7.15m x 3.75m |
| 9        | Storage            | 2.50m x 1.05m |
|          |                    |               |

# Twin Villa

TWIN B

TWIN A

|    | Room             | Dimensions    |
|----|------------------|---------------|
| 10 | Master Bedroom   | 4.60m x 5.55m |
| 11 | Walk-in Wardrobe | 2.75m x 3.25m |
| 12 | Master Bathroom  | 2.75m x 2.65m |
| 13 | Bedroom 2        | 3.80m x 6.00m |
| 14 | En-suite 2       | 2.50m x 2.35m |
| 15 | Bedroom 3        | 3.80m x 4.80m |
| 16 | En-suite 3       | 3.55m x 1.75m |
| 17 | Balcony          | 4.70m x 2.20m |
| 18 | Balcony          | 2.05m x 1.90m |
|    |                  |               |