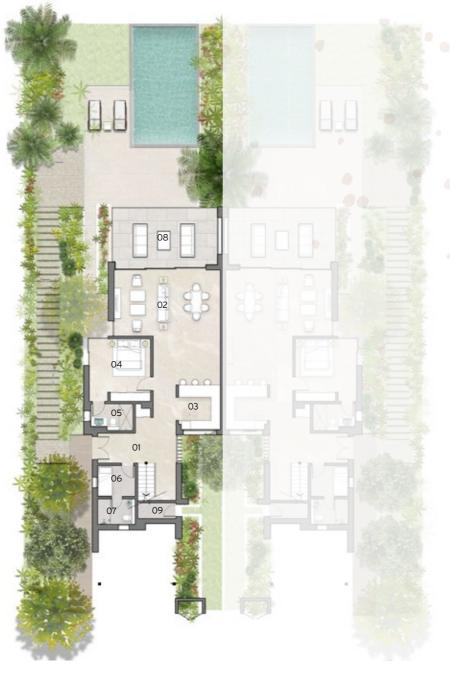

# Villa 1A

470.00 sqm

INTERNAL AREA

384.00 sqm

COVERED TERRACES

86.00 sqm

NO. OF BEDROOMS

|    | Room              | Dimensions     |
|----|-------------------|----------------|
| 01 | Entrance Hall     | 4.15m x 5.05m  |
| 02 | Living            | 6.05m x 6.50m  |
| 03 | Dining            | 5.75m x 6.35m  |
| 04 | Kitchen           | 7.00m x 2.60m  |
| 05 | Pantry            | 3.85m x 1.80m  |
| 06 | Guest Toilet      | 2.60m x 1.55m  |
| 07 | Bedroom 1         | 4.40m x 4.40m  |
| 08 | En-Suite 1        | 2.20m x 2.70m  |
| 09 | Bedroom 2         | 4.50m x 4.90m  |
| 10 | En-Suite 2        | 2.65m x 1.75m  |
| 11 | Bedroom 3         | 4.65m x 4.95m  |
| 12 | En-Suite 3        | 1.75m x 2.75m  |
| 13 | Bedroom 4         | 4.65m x 5.80m  |
| 14 | En-Suite 4        | 2.80m x 2.00m  |
| 15 | Master-Bedroom    | 5.20m x 5.15m  |
| 16 | Master-Bathroom   | 2.65m x 3.20m  |
| 17 | Wardrobe          | 2.40m x 3.45m  |
| 18 | Maid's Room       | 3.00m x 2.55m  |
| 19 | Maid's Bathroom   | 1.70m x 2.00m  |
| 20 | Driver's Room     | 3.00m x 2.40m  |
| 21 | Driver's Bathroom | 3.00m x 1.25m  |
| 22 | Terrace           | 21.55m x 3.70m |
| 23 | Storage           | 2.95m x 2.40m  |
|    |                   | 88             |