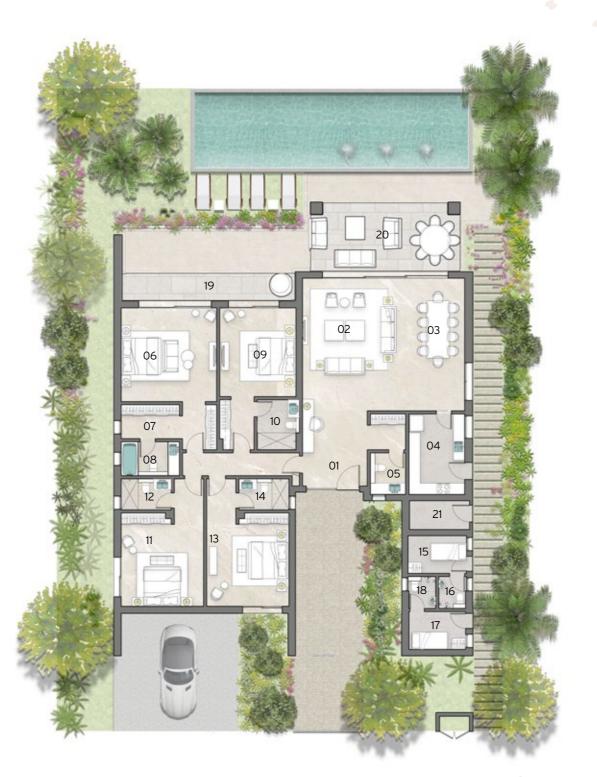

# Villa 1A

470.00 sqm

INTERNAL AREA

384.00 sqm

COVERED TERRACES

86.00 sqm

NO. OF BEDROOMS

|    | Room              | Dimensions     |
|----|-------------------|----------------|
| 01 | Entrance Hall     | 4.15m x 5.05m  |
| 02 | Living            | 6.05m x 6.50m  |
| 03 | Dining            | 5.75m x 6.35m  |
| 04 | Kitchen           | 7.00m x 2.60m  |
| 05 | Pantry            | 3.85m x 1.80m  |
| 06 | Guest Toilet      | 2.60m x 1.55m  |
| 07 | Bedroom 1         | 4.40m x 4.40m  |
| 08 | En-Suite 1        | 2.20m x 2.70m  |
| 09 | Bedroom 2         | 4.50m x 4.90m  |
| 10 | En-Suite 2        | 2.65m x 1.75m  |
| 11 | Bedroom 3         | 4.65m x 4.95m  |
| 12 | En-Suite 3        | 1.75m x 2.75m  |
| 13 | Bedroom 4         | 4.65m x 5.80m  |
| 14 | En-Suite 4        | 2.80m x 2.00m  |
| 15 | Master-Bedroom    | 5.20m x 5.15m  |
| 16 | Master-Bathroom   | 2.65m x 3.20m  |
| 17 | Wardrobe          | 2.40m x 3.45m  |
| 18 | Maid's Room       | 3.00m x 2.55m  |
| 19 | Maid's Bathroom   | 1.70m x 2.00m  |
| 20 | Driver's Room     | 3.00m x 2.40m  |
| 21 | Driver's Bathroom | 3.00m x 1.25m  |
| 22 | Terrace           | 21.55m x 3.70m |
| 23 | Storage           | 2.95m x 2.40m  |
|    |                   | 88             |