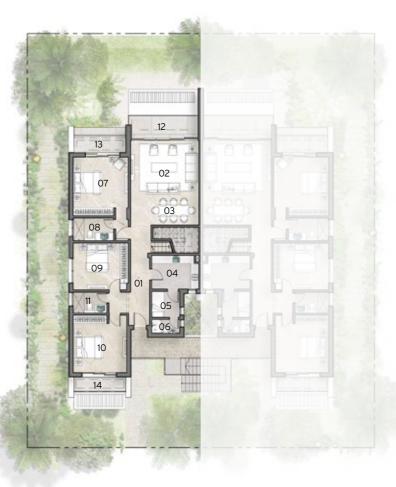

## Villa 2A

TOTAL AREA

380.00 sqm

INTERNAL AREA

307.00 sqm

COVERED TERRACES

73.00 sqm

NO. OF BEDROOMS

GROUND FLOOR

Room Dimensions 3.50m x 4.55m 01 Entrance Hall 4.50m x 5.50m 02 Living 4.75m x 5.90m 03 Dining 04 Kitchen 3.00m x 3.85m 1.90m x 2.05m 05 Guest Toilet 06 Master Bedroom 5.20m x 4.50m 07 Walk-in Wardrobe 3.85m x 1.60m 08 Master Bathroom 3.85m x 2.20m 09 Bedroom 1 3.95m x 4.50m 10 En-Suite 1 2.25m x 2.65m 11 Bedroom 2 3.85m x 4.00m 12 En-Suite 2 2.65m x 1.65m 13 Bedroom 3 4.00m x 4.10m 2.65m x 1.65m 14 En-Suite 3 15 Bedroom 4 4.00m x 4.10m 16 En-Suite 4 2.65m x 1.65m 17 Maid's Room 3.10m x 2.00m 18 Maid's Bathroom 1.50m x 1.70m 19 Driver's Room 3.05m x 2.00m 20 Driver's Bathroom 1.50m x 1.70m 12.75m x 5.00m 21 Terrace 1 22 Storage 3.20m x 1.60m