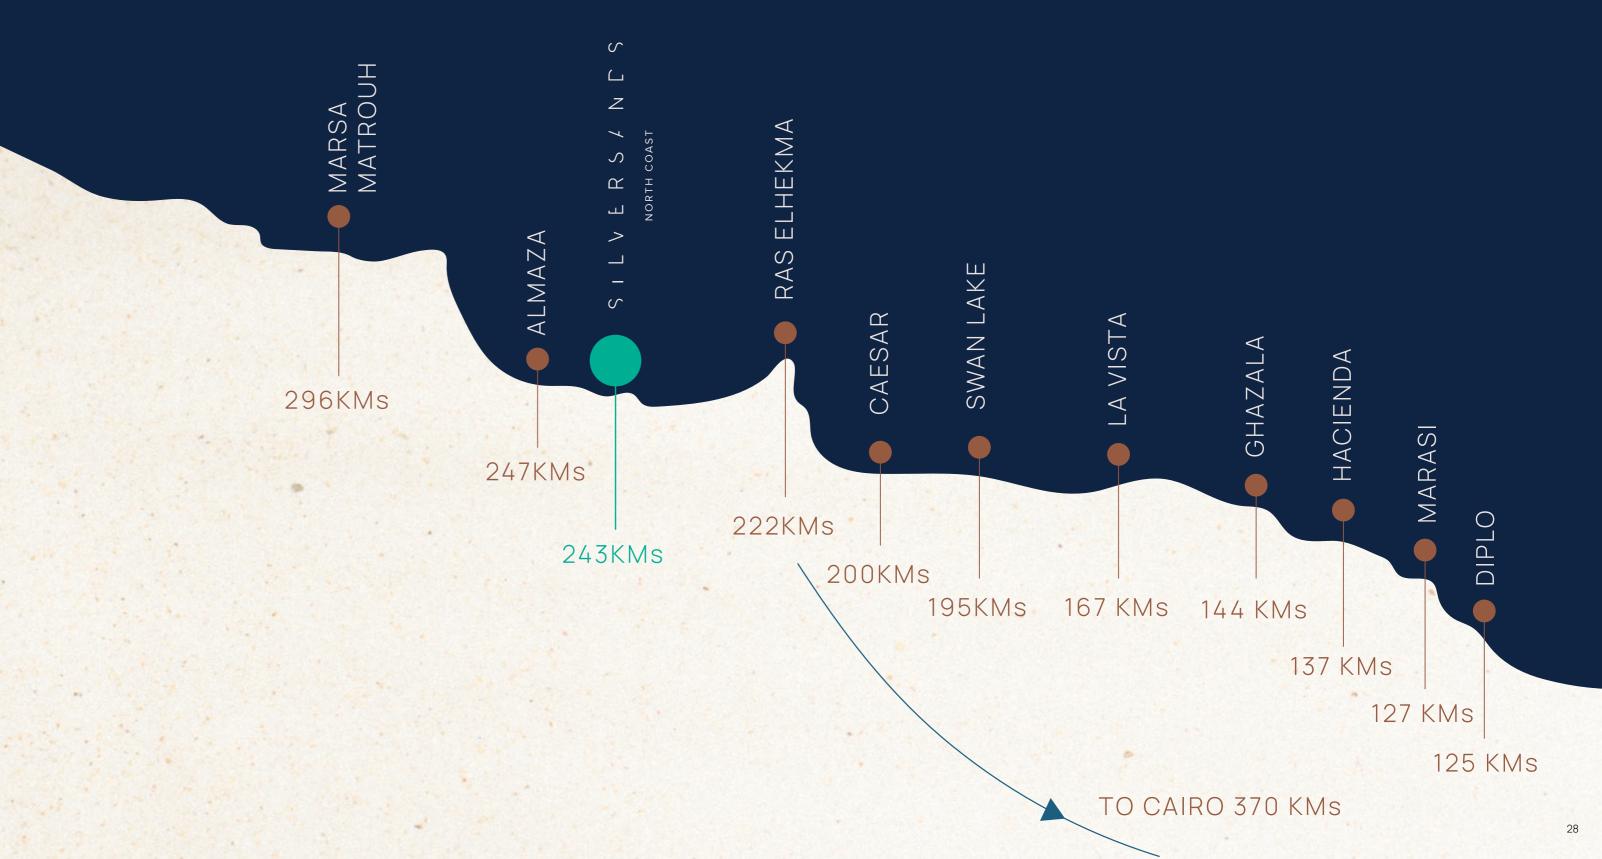

# Right Where You Need To Be.

When you look out at the Mediterranean sea, the rest of the world seems so far away. But in reality, the 1 km strip beach community of Silversands is only 4 kilometers from Almaza, right between Sidi Henish Al Abd and Almaza Bay. Ora More Than Developers