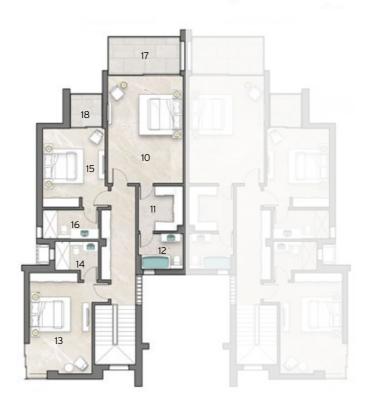

# Villa 1A

470.00 sqm

INTERNAL AREA

384.00 sqm

COVERED TERRACES

86.00 sqm

NO. OF BEDROOMS

|    | Room              | Dimensions     |
|----|-------------------|----------------|
| 01 | Entrance Hall     | 4.15m x 5.05m  |
| 02 | Living            | 6.05m x 6.50m  |
| 03 | Dining            | 5.75m x 6.35m  |
| 04 | Kitchen           | 7.00m x 2.60m  |
| 05 | Pantry            | 3.85m x 1.80m  |
| 06 | Guest Toilet      | 2.60m x 1.55m  |
| 07 | Bedroom 1         | 4.40m x 4.40m  |
| 08 | En-Suite 1        | 2.20m x 2.70m  |
| 09 | Bedroom 2         | 4.50m x 4.90m  |
| 10 | En-Suite 2        | 2.65m x 1.75m  |
| 11 | Bedroom 3         | 4.65m x 4.95m  |
| 12 | En-Suite 3        | 1.75m x 2.75m  |
| 13 | Bedroom 4         | 4.65m x 5.80m  |
| 14 | En-Suite 4        | 2.80m x 2.00m  |
| 15 | Master-Bedroom    | 5.20m x 5.15m  |
| 16 | Master-Bathroom   | 2.65m x 3.20m  |
| 17 | Wardrobe          | 2.40m x 3.45m  |
| 18 | Maid's Room       | 3.00m x 2.55m  |
| 19 | Maid's Bathroom   | 1.70m x 2.00m  |
| 20 | Driver's Room     | 3.00m x 2.40m  |
| 21 | Driver's Bathroom | 3.00m x 1.25m  |
| 22 | Terrace           | 21.55m x 3.70m |
| 23 | Storage           | 2.95m x 2.40m  |
|    |                   | 88             |