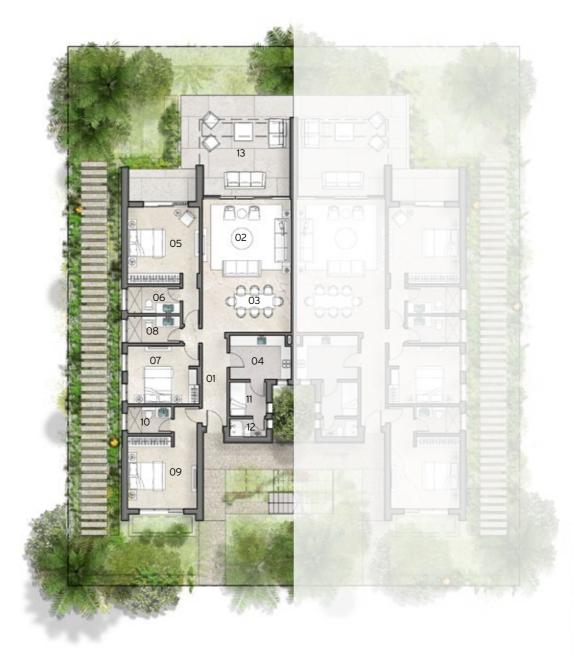

# Villa 1A

470.00 sqm

INTERNAL AREA

384.00 sqm

COVERED TERRACES

86.00 sqm

NO. OF BEDROOMS

|    | Room              | Dimensions     |
|----|-------------------|----------------|
| 01 | Entrance Hall     | 4.15m x 5.05m  |
| 02 | Living            | 6.05m x 6.50m  |
| 03 | Dining            | 5.75m x 6.35m  |
| 04 | Kitchen           | 7.00m x 2.60m  |
| 05 | Pantry            | 3.85m x 1.80m  |
| 06 | Guest Toilet      | 2.60m x 1.55m  |
| 07 | Bedroom 1         | 4.40m x 4.40m  |
| 08 | En-Suite 1        | 2.20m x 2.70m  |
| 09 | Bedroom 2         | 4.50m x 4.90m  |
| 10 | En-Suite 2        | 2.65m x 1.75m  |
| 11 | Bedroom 3         | 4.65m x 4.95m  |
| 12 | En-Suite 3        | 1.75m x 2.75m  |
| 13 | Bedroom 4         | 4.65m x 5.80m  |
| 14 | En-Suite 4        | 2.80m x 2.00m  |
| 15 | Master-Bedroom    | 5.20m x 5.15m  |
| 16 | Master-Bathroom   | 2.65m x 3.20m  |
| 17 | Wardrobe          | 2.40m x 3.45m  |
| 18 | Maid's Room       | 3.00m x 2.55m  |
| 19 | Maid's Bathroom   | 1.70m x 2.00m  |
| 20 | Driver's Room     | 3.00m x 2.40m  |
| 21 | Driver's Bathroom | 3.00m x 1.25m  |
| 22 | Terrace           | 21.55m x 3.70m |
| 23 | Storage           | 2.95m x 2.40m  |
|    |                   | 88             |