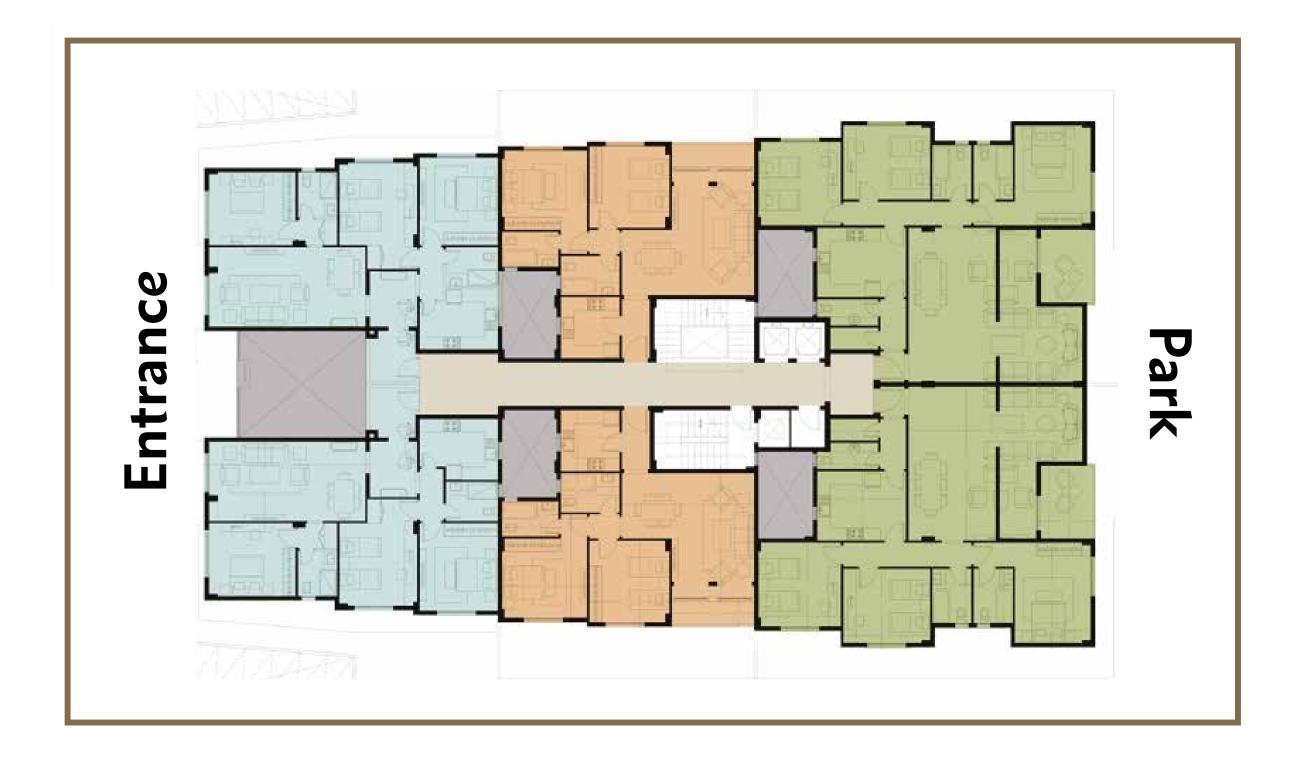

# FIRST FLOOR

TYPE: (14-11) (14-16)

AREA: **142m²** 

TYPE: (14-12) (14-15) (14-22) (14-25) (14-32) (14-35) (14-45) (14-45) (14-55) (14-55) (14-35) (14-44) (14-23) (14-44)

AREA: From 184m² to 191m²

TYPE 14

TYPICAL FLOOR

TYPE 14

TYPE: (14-21) (14-26) (14-31) (14-36) (14-41) (14-46)

AREA: From 167m<sup>2</sup> to 169m<sup>2</sup>

## FIFTH + PENTHOUSE FLOOR

TYPE: (14-51) (14-56)

AREA: From 166m² to 168m²

PENTHOUSE: 41 m²

OUTDOOR AREA: 120m²

TYPE: (14-53) (14-54)

AREA: From 188m² to 189m²

PENTHOUSE: From 37m² to 38m²

OUTDOOR AREA: 189m²