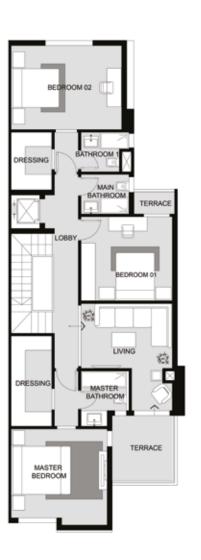

# TOWNHOUSE (CENTRE) 6 UNITES

#### ALL SPACES AND DIMENSIONS ARE SUBJECTED TO REDUCTION AND INCREASE AND INCLUDING WALL THICKNESS

| RECEPTION       | 7.00 × 10.50       | BEDROOM 1  | 3.75 × 4  |
|-----------------|--------------------|------------|-----------|
| TERRACE         | 6.95 x 1.50        | BATHROOM 1 | 1.75 x 2. |
| KITCHEN         | 4.00 × 4.25        | DRESSING   | 1.90 × 2  |
| GUEST BATHROOM  | 1.40 × 2.40        | BEDROOM 2  | 3.60 × 4  |
| MAID ROOM       | 1.95 × 2.20        | TERRACE    | 2.65 × 2  |
| MAID BATHROOM   | 1.10 × 1.95        | LIVING     | 4.40 × 4  |
| LIVING          | 2.80 × 4.10        | BATHROOM 2 | 1.70 × 1  |
| MASTER BEDROOM  | $4.25 \times 4.30$ |            |           |
| MASTER BATHROOM | $2.20 \times 2.40$ |            |           |
| MASTER DRESSING | 1.90 × 3.85        |            |           |
| MAIN BATHROOM   | 1.75 × 2.30        |            |           |
|                 |                    |            |           |