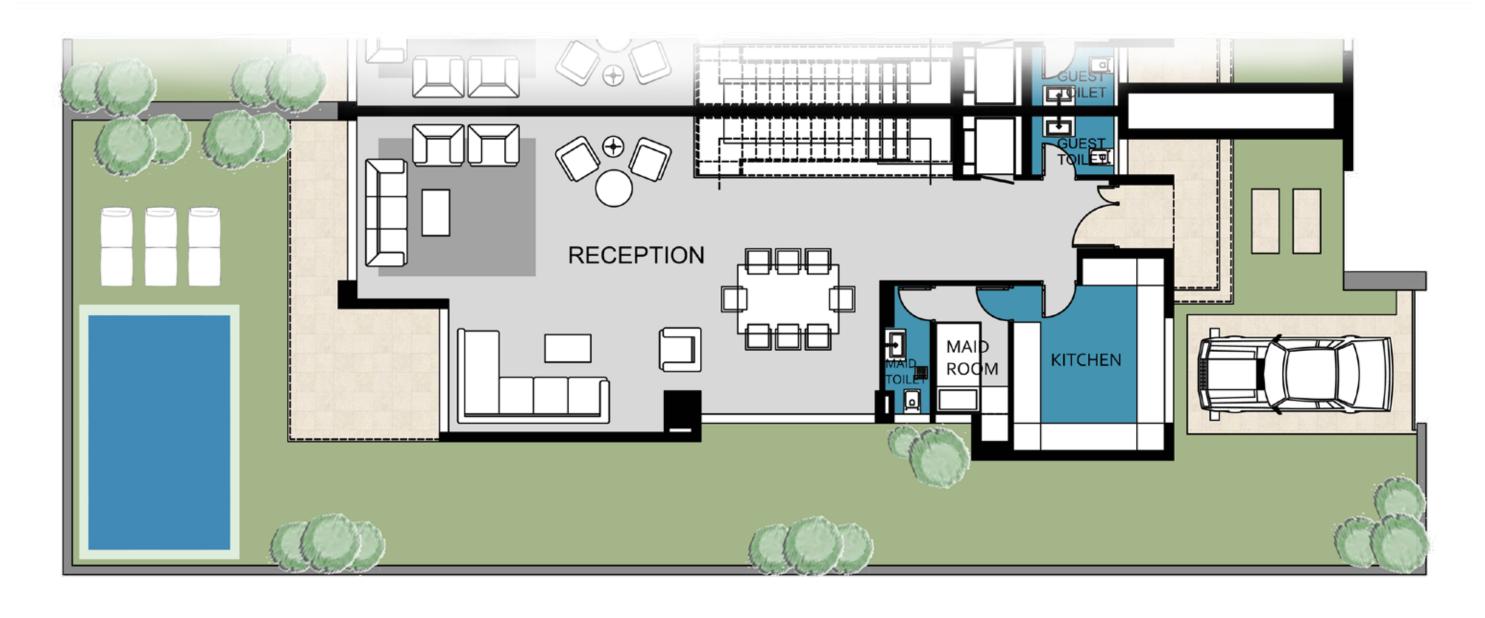

### . 25 mins away from

- Cairo International Airport.

#### . 20 mins away from

- Central Cairo.

#### . 30 mins away from

- The 5th Settlement.

#### . 15 mins away from

- Sphinx International Airport



# SUN CAPITAL

THE
TOURISTIC
CAPITAL OF
EGYPT





# FACILITIES





LANDSCAPE & WATER FEATURES







FULLY INTEGRATED SPORTS FACILITIES









GARBAGE SHOOTS



POOLS



UNDERGROUND PARKING





SECURITY (CCTV & CENTRAL SECURITY FACILITY)



GROCERY



PHARMACY



CLINICS











INTERNET



STORAGE SPACE



ELECTRONIC GATES



DOUBLE HEIGHT Entrances with Access cards



AUDIO / VIDEO INTERCOM

INTERNATIONAL EDUCATION







SATELLITE TV

AUTOMATED FIREFIGHTING

SYSTEM



LANDLINES













# INTERCONTINENTAL

HOTELS & RESORTS













# TWIN VILLA



# TWIN VILLA

















# TOWNHOUSE (CENTRE) 6 UNITES







#### ALL SPACES AND DIMENSIONS ARE SUBJECTED TO REDUCTION AND INCREASE AND INCLUDING WALL THICKNESS

| RECEPTION       | 7.00 × 10.50       | BEDROOM 1  | 3.75 × 4  |
|-----------------|--------------------|------------|-----------|
| TERRACE         | 6.95 x 1.50        | BATHROOM 1 | 1.75 x 2. |
| KITCHEN         | 4.00 × 4.25        | DRESSING   | 1.90 × 2  |
| GUEST BATHROOM  | 1.40 × 2.40        | BEDROOM 2  | 3.60 × 4  |
| MAID ROOM       | 1.95 × 2.20        | TERRACE    | 2.65 × 2  |
| MAID BATHROOM   | 1.10 × 1.95        | LIVING     | 4.40 × 4  |
| LIVING          | 2.80 × 4.10        | BATHROOM 2 | 1.70 × 1  |
| MASTER BEDROOM  | $4.25 \times 4.30$ |            |           |
| MASTER BATHROOM | $2.20 \times 2.40$ |            |