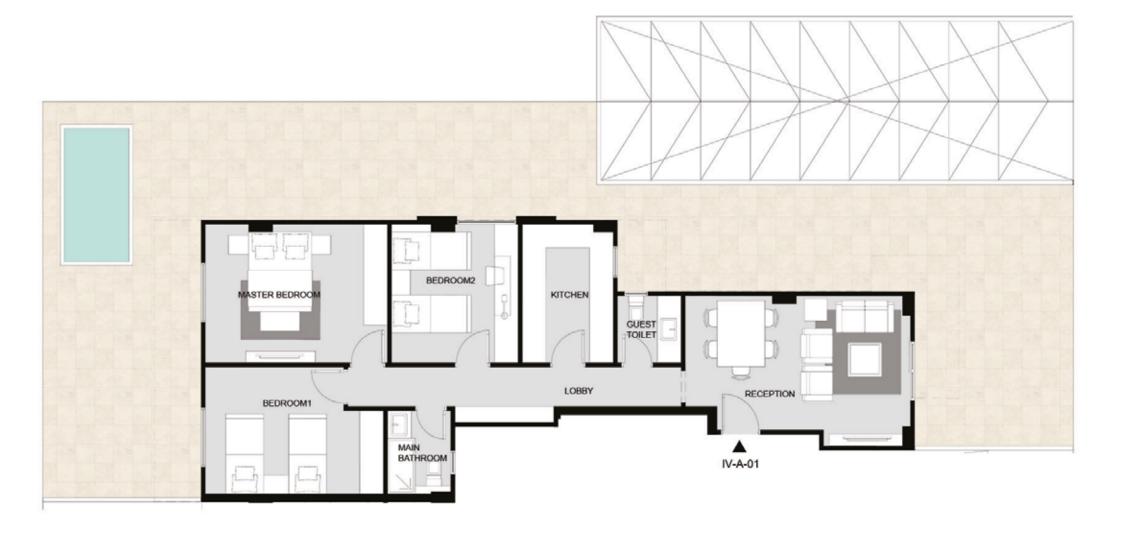

### TYPE: I VILLA (2 M) (IV-A-01) (IV-A-02)

### ALL SPACES AND DIMENSIONS ARE SUBJECTED TO REDUCTION AND INCREASE AND INCLUDING WALL THICKNESS

 RECEPTION
 4.40 X 5.85

 GUEST TOILET
 1.70 X 1.90

 MASTER BEDROOM
 3.65 X 4.75

 BEDROOM1
 3.35 X 4.65

 BEDROOM2
 3.30 X 3.70

 MAIN BATHROOM
 1.75 X 2.30

 KITCHEN
 2.45 X 3.70

TYPE: (IV-A-01) (IV-A-02) FLOOR: GROUND AREA: 118 M<sup>2</sup> GARDEN AREA: 56 M<sup>2</sup> TOTAL: 181 M<sup>2</sup>

-----