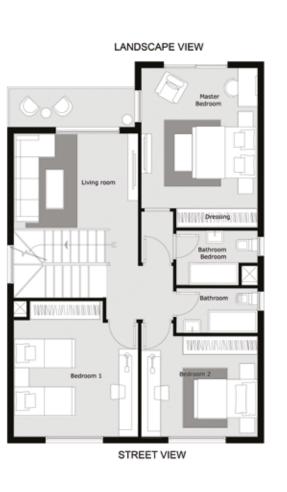

|                                                          |                                                                         |                                                                                   |    |

#### RNER)

| FLOOR GROUND<br>FIRST FLOOR<br>PENTHOUSE FLOOR<br>TOTAL AREA<br>OUTDOOR<br>GARDEN | 115.10<br>126.2<br>2803<br>269.3<br>89.6<br>196 |
|-----------------------------------------------------------------------------------|-------------------------------------------------|
|                                                                                   |                                                 |









# THE CORE TYPE: **S-A** (S-A-01)

LANDSCAPE VIEW







PENTHOUSE FLOOR

First FLOOR

#### ALL SPACES AND DIMENSIONS ARE SUBJECTED TO REDUCTION AND INCREASE AND INCLUDING WALL THICKNESS

|                 |             |                         | TYPE: (S-A-01)            | GARDEN                   |
|-----------------|-------------|-------------------------|---------------------------|--------------------------|
| ENTRANCE LOBBY  | 1.50 X 3.30 | LIVING ROOM 3.05 X 4.10 | GROUND FLOOR              | AREA: 183 M <sup>2</sup> |
| RECEPTION       | 5.50 X 8.05 | BATHROOM 1,30X 1,85     | AREA: 103 M <sup>2</sup>  |                          |
| OFFICE          | 3.85 X 3.55 |                         |                           |                          |
| GEUST TOILET    | 1.70 X 1.75 |                         | FIRST FLOOR               |