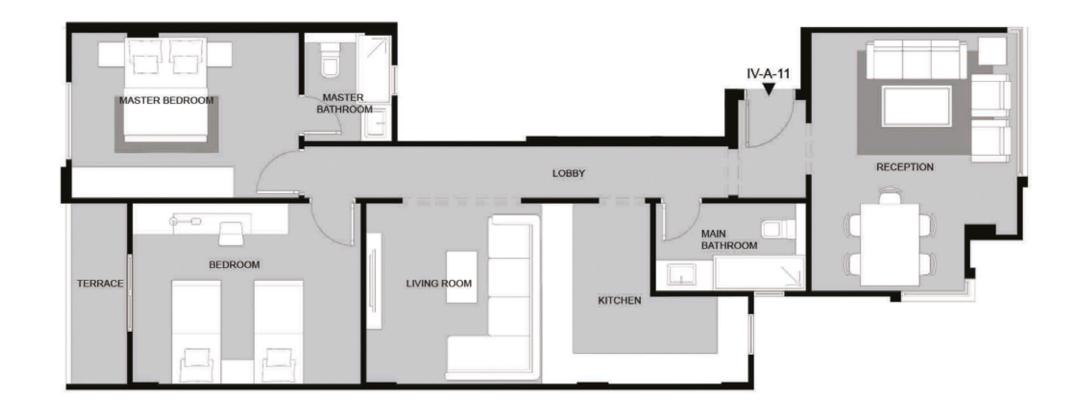

## TYPE: I VILLA (2 M) (IV-A-11) (IV-A-12)

### ALL SPACES AND DIMENSIONS ARE SUBJECTED TO REDUCTION AND INCREASE AND INCLUDING WALL THICKNESS

| RECEPTION       5.20X 5.65         GUEST TOILET       1.30 X 1.90         MASTER BEDROOM       3.30 X 3.65         MASTER BATHROOM       1.70 X 2.60         DRESSING       1.50 X 2.60         BEDROOM 1       3.35 X 3.60         BEDROOM 2       3.20 X 3.70         MAIN BATHROOM       1.85 X 2.30         KITCHEN       2.85 X 3.70 | TYPE: (IV-A-11) (IV-A-12) FLOOR: FIRST AREA: 144 M <sup>2</sup> TYPE: (IV-A-21) (IV-A-22) FLOOR: SECOND AREA: 144 M <sup>2</sup> TYPE: (IV-A-31) (IV-A-32) FLOOR: THIRD AREA: 144 M <sup>2</sup> | LANDSCAPE VIEW  STREET VIEW |
|-------------------------------------------------------------------------------------------------------------------------------------------------------------------------------------------------------------------------------------------------------------------------------------------------------------------------------------------|--------------------------------------------------------------------------------------------------------------------------------------------------------------------------------------------------|-----------------------------|
|-------------------------------------------------------------------------------------------------------------------------------------------------------------------------------------------------------------------------------------------------------------------------------------------------------------------------------------------|--------------------------------------------------------------------------------------------------------------------------------------------------------------------------------------------------|-----------------------------|