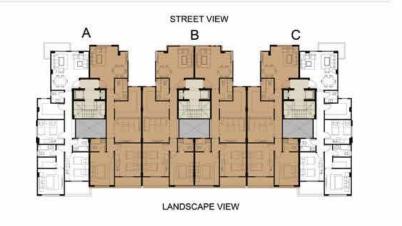

## TYPE: I VILLA (6 M)

(IV-A-41) (IV-C-46)

### ALL SPACES AND DIMENSIONS ARE SUBJECTED TO REDUCTION AND INCREASE AND INCLUDING WALL THICKNESS

| RECEPTION GUEST TOILET MASTER BEDROOM MASTER BATHROOM DRESSING BEDROOM 1 BEDROOM 2 MAIN BATHROOM KITCHEN LIVING TOILET | 5.20X 5.65<br>1.75 X 1.90<br>3.55 X 3.65<br>1.70 X 2.60<br>1.50 X 2.60<br>3.35 X 3.95<br>3.30 X 3.80<br>1.85 X 2.30<br>2.85 X 3.70<br>3.10 X 4.20<br>1.35 X 2.10 | TYPE: (IV-A-41) (IV-C-46) FLOOR: FOURTH AREA: 145 M² PENT HOUSE: 24 M² OUTDOOR: 24M² TOTAL AREA: 198 M² | A B C         |
|------------------------------------------------------------------------------------------------------------------------|------------------------------------------------------------------------------------------------------------------------------------------------------------------|---------------------------------------------------------------------------------------------------------|---------------|
|                                                                                                                        |                                                                                                                                                                  |                                                                                                         | ANDSCAPE VIEW |

## TYPE: I VILLA (6 M) (IV-A-42) (IV-B-43&44) (IV-C-45)

#### ALL SPACES AND DIMENSIONS ARE SUBJECTED TO REDUCTION AND INCREASE AND INCLUDING WALL THICKNESS

| RECEPTION       | 4.60 X 5.20 |
|-----------------|-------------|
| MASTER BEDROOM  | 3.35 X 4.65 |
| MASTER BATHROOM | 1.85 X 2.30 |
| BEDROOM 1       | 3.65 X 4.55 |
| MAIN BATHROOM   | 1.85 X 3.00 |
| KITCHEN         | 3.70 X 4.10 |
| LIVING          | 3.45 X 3.70 |
| TOILET          | 1.20 X 2.00 |
| LIVING 2        | 2.35 X 3.10 |
|                 |             |

TYPE: (IV-A-42) (IV-B-43&44) (IV-C-45)
FLOOR: FOURTH
AREA: 153 M<sup>2</sup>
PENT HOUSE: 23 M<sup>2</sup>
OUTDOOR: 22 M<sup>2</sup>
TOTAL AREA: 184 M<sup>2</sup>