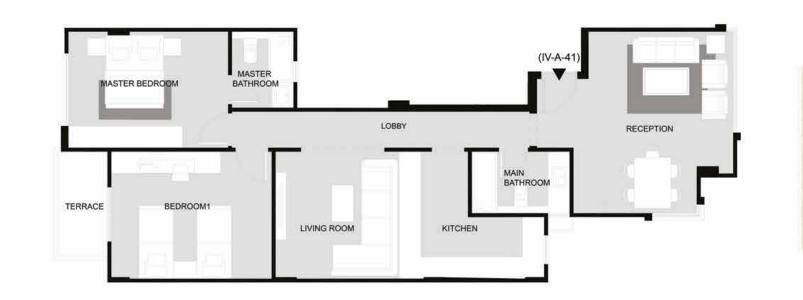

## TYPE: I VILLA (4 M) (IV-A-41) (IV-B-44)

#### ALL SPACES AND DIMENSIONS ARE SUBJECTED TO REDUCTION AND INCREASE AND INCLUDING WALL THICKNESS

| RECEPTION GUEST TOILET MASTER BEDROOM MASTER BATHROOM DRESSING BEDROOM 1 BEDROOM 2 MAIN BATHROOM KITCHEN LIVING TOILET | 5.20X 5.85<br>1.30 X 1.90<br>3.55 X 3.65<br>1.70 X 2.60<br>1.50 X 2.60<br>3.35 X 3.95<br>3.30 X 3.70<br>1.85 X 2.30<br>2.85 X 3.70<br>3.10 X 4.20<br>1.35 X 2.10 | TYPE: (IV-A-41) (IV-B-44) FLOOR: FOURTH APARTMENT AREA: 145 M² PENTHOUSE AREA: 24 M² OUTDOOR AREA: 24 M² TOTAL: 198 M² |
|------------------------------------------------------------------------------------------------------------------------|------------------------------------------------------------------------------------------------------------------------------------------------------------------|------------------------------------------------------------------------------------------------------------------------|
|------------------------------------------------------------------------------------------------------------------------|------------------------------------------------------------------------------------------------------------------------------------------------------------------|------------------------------------------------------------------------------------------------------------------------|