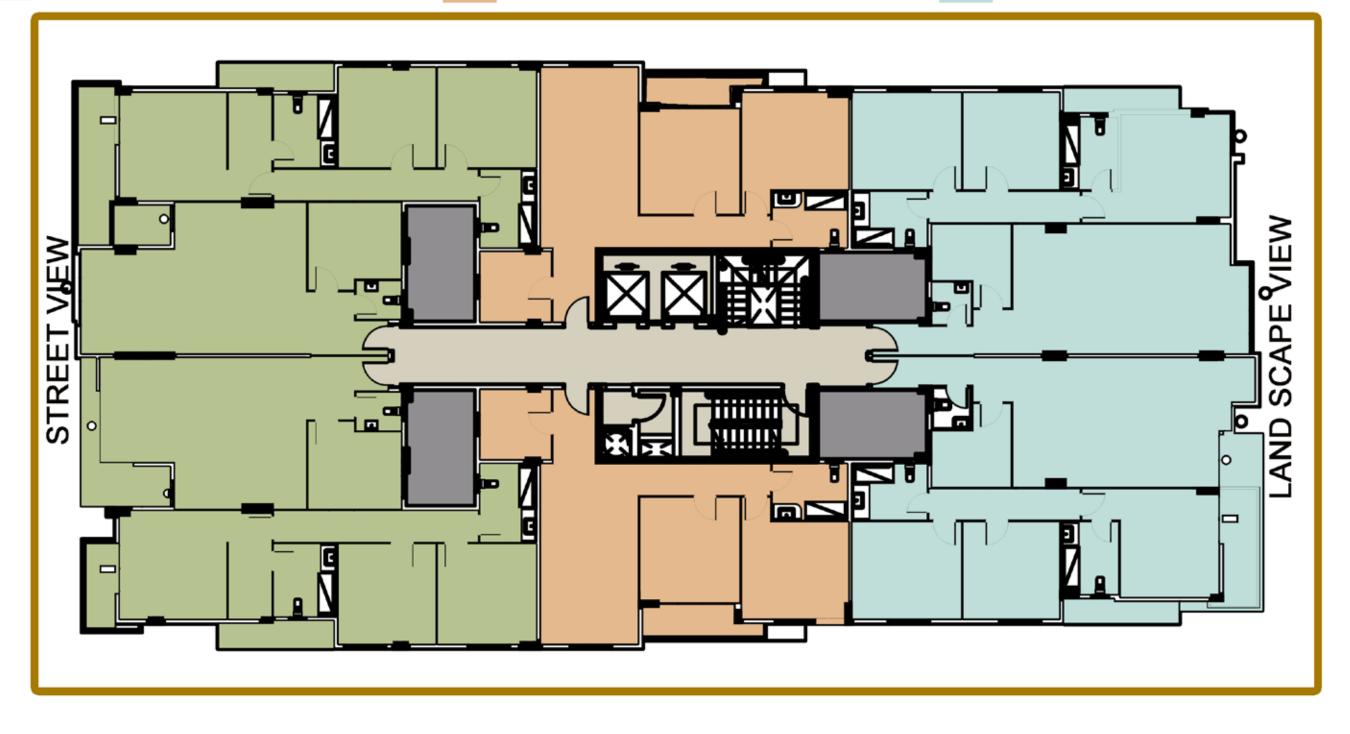

## GROUND FLOOR

TYPICAL FLOOR

TYPE 5

TYPE (5-01)
ARAE: 114 M2
GARDEN: 97 M2

TYPE (5-02)(5-05) ARAE: 98 M2 GARDEN: 50 M2 TYPE (5-03)(5-04) ARAE: 158 M2 GARDEN: 144 M2 TYPE (5-06) ARAE: 90 M2 GARDEN: 86 M2

TYPE (5-11)(5-16)(5-21)(5-26) (5-31)(5-36)(5-41)(5-46) ARAE: FROM 152:163 M2 TYPE (5-12)(5-15)(5-22)(5-25)(5-32) (5-35)(5-42)(5-45)(5-52)(5-55)

ARAE: 103 M2

TYPE (5-13)(5-14)(5-23)(5-24) (5-33)(5-34)(5-43)(5-44) ARAE: FROM 172:182 M2

## FIFTH + PENTHOUSE FLOOR

TYPE 5

TYPE (5-51)(5-56)( ARAE: FROM 158:160 M2 PENT HOUSE: FROM 36:37 M2 OUT DOOR: FROM 112:128 M2 TYPE (5-53)(5-54)( ARAE: FROM 167:173 M2 PENT HOUSE: FROM 35:36 M2 OUT DOOR: FROM 146:152 M2