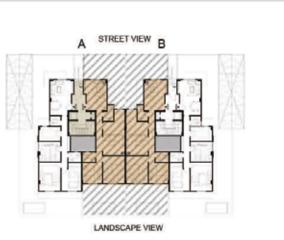

4.00X 5.85 1.70 X 1.90 3.65 X 4.75 3.30 X 3.70 3.70 X 4.65 1.75 X 2.30 2.45 X 3.70 BEDROOM2 MAIN BATHROOM KITCHEN

TYPE: (IV-A-01) (IV-B-04) FLOOR: GROUND AREA: 117M<sup>2</sup> GARDEN AREA: 63 M<sup>2</sup> TOTAL: 186 M<sup>2</sup>



## TYPE: I VILLA (4 M) (IV-A-02)(IV-B-03)



#### ALL SPACES AND DIMENSIONS ARE SUBJECTED TO REDUCTION AND INCREASE AND INCLUDING WALL THICKNESS

| RECEPTION      | 3.90 X 5.20 |
|----------------|-------------|
| GUEST TOILET   | 1.85 X 2.75 |
| MASTER BEDROOM | 3.70 X 4.55 |
| BEDROOM        | 3.35 X 3.50 |
| LIVING         | 3.70 X 3.45 |
| MAIN BATHROOM  | 1.70 X 2.30 |
| KITCHEN        | 3.70 X 4.10 |
|                |             |

TYPE: (IV-A-02) (IV-B-03) FLOOR: GROUND AREA: 123 M<sup>2</sup> GARDEN AREA: 22 M<sup>2</sup> TOTAL: 150 M<sup>2</sup>



## TYPE: I VILLA (4 M) (IV-A-11)(IV-B-14)

MASTER BATHROOM BEDROOM2 MAIN BATHROOM

### ALL SPACES AND DIMENSIONS ARE SUBJECTED TO REDUCTION AND INCREASE AND INCLUDING WALL THICKNESS

| RECEPTION GUEST TOILET MASTER BEDROOM MASTER BATHROOM DRESSING BEDROOM1 BEDROOM2 MAIN BATHROOM KITCHEN | 5.30 X 5.85<br>1.30 X 1.90<br>3.55 X 3.65<br>1.70 X 2.60<br>1.50 X 2.60<br>3.35 X 3.95<br>3.30 X 3.90<br>1.85 X 2.30<br>2.85 X 3.70 | TYPE: (IV-A-11) (IV-B-14) FLOOR: FIRST AREA: 150M <sup>2</sup> TYPE: (IV-A-21) (IV-B-24) FLOOR: SECOND AREA: 150M <sup>2</sup> TYPE: (IV-A-31) (IV-B-34) FLOOR: THIRD AREA: 150M <sup>2</sup> | A STREET VIEW B |
|--------------------------------------------------------------------------------------------------------|----------------------------------------------------------