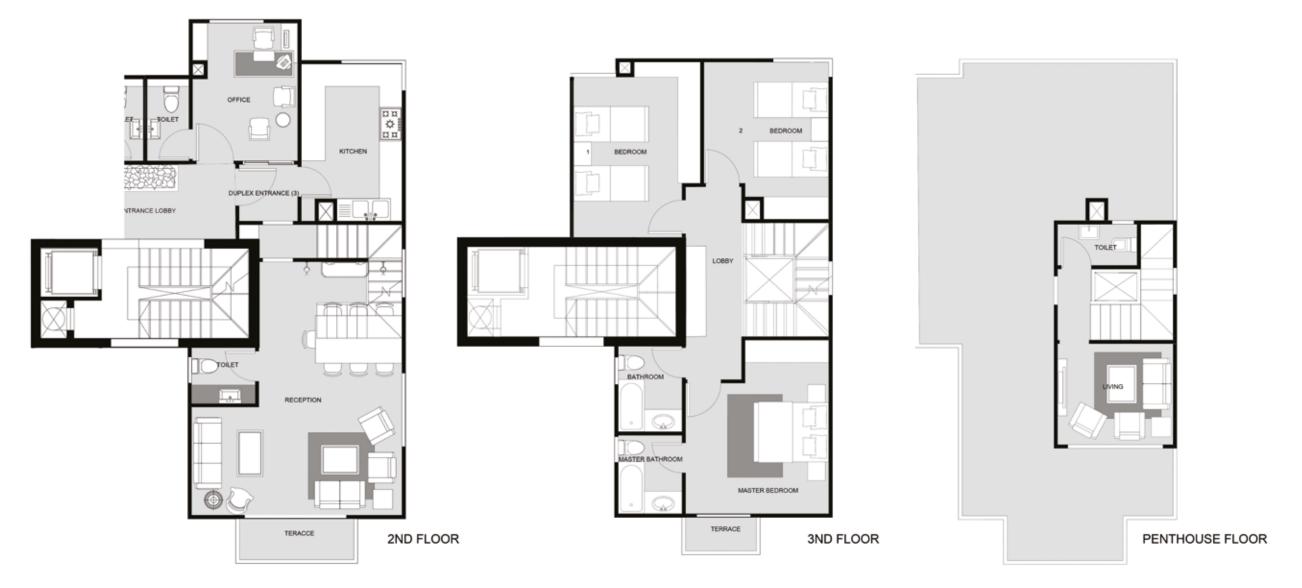

| AREA: 26.5 M <sup>2</sup> |                          |
| BEDROOM 1       | 4.04 X 4.40 |                         |                           |                          |
| BEDROOM 2       | 3.40 X 3.65 |                         | OUTDOOR TERRACES          |                          |
| MASTER BATHROOM | 1.80 X 2.55 |                         | AREA: 21.7 M <sup>2</sup> |                          |
| BATHROOM        | 1.50 X 2.80 |                         |                           |                          |
|                 |             |                         | TOTAL GROSS AREA:         |                          |
|                 |             |                         | 265 M <sup>2</sup>        |                          |



# THE CORE TYPE: IV-D (IV-D-32)



#### ALL SPACES AND DIMENSIONS ARE SUBJECTED TO REDUCTION AND INCREASE AND INCLUDING WALL THICKNESS

| ENTRANCE LOBBY RECEPTION KITCHEN OFFICE TOILET MASTER BEDROON MASTER BATHROO LOBBY BEDROOM 1 BEDROOM 2 |             | LIVING<br>TOILET | 2.85 X 3.30<br>1.10 X 2.05 |  | TYPE: (IV-D-31)-(IV-D-32)  2ND FLOOR AREA: 91.5 M² 3ND FLOOR AREA 92.1 M² PENTHOUSE FLOOR AREA 24.2 M² OUT DOOR AREA AREA 19.2 M² |
|--------------------------------------------------------------------------------------------------------|-------------|------------------|----------------------------|--|-----------------------------------------------------------------------------------------------------------------------------------|
| BATHROOM 2