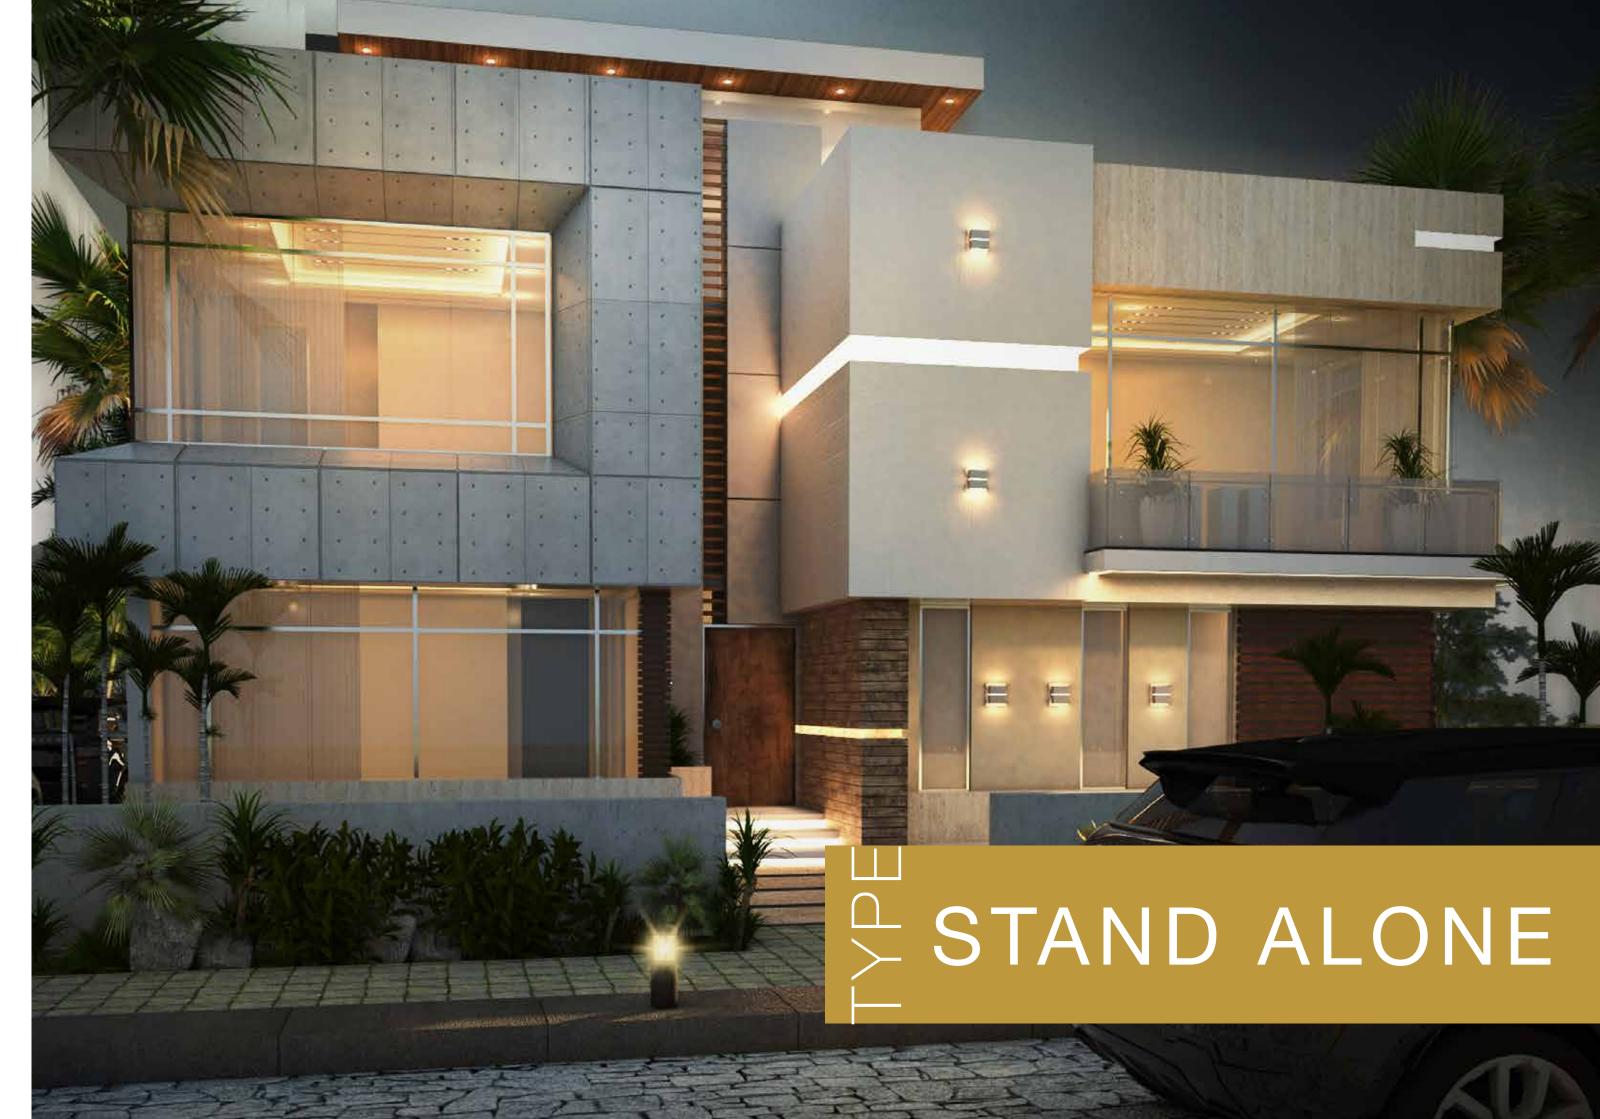

. 25 mins away from

- Cairo International Airport.

#### . 20 mins away from

- Central Cairo.

#### . 30 mins away from

- The 5th Settlement.

#### . 15 mins away from

- Sphinx International Airport



# SUN CAPITAL

THE
TOURISTIC
CAPITAL OF
EGYPT





# FACILITIES





LANDSCAPE & WATER FEATURES







FULLY INTEGRATED SPORTS FACILITIES









GARBAGE SHOOTS



POOLS



UNDERGROUND PARKING





SECURITY (CCTV & CENTRAL SECURITY FACILITY)



GROCERY



PHARMACY



CLINICS











INTERNET



STORAGE SPACE



ELECTRONIC GATES



DOUBLE HEIGHT Entrances with Access cards



AUDIO / VIDEO INTERCOM

INTERNATIONAL EDUCATION







SATELLITE TV

AUTOMATED FIREFIGHTING

SYSTEM



LANDLINES













# INTERCONTINENTAL

HOTELS & RESORTS













# TWIN VILLA



# TWIN VILLA

















# TOWNHOUSE (CENTRE) 6 UNITES







#### ALL SPACES AND DIMENSIONS ARE SUBJECTED TO REDUCTION AND INCREASE AND INCLUDING WALL THICKNESS

| RECEPTION       | 7.00 × 10.50       | BEDROOM 1  | 3.75 × 4  |
|-----------------|--------------------|------------|-----------|
| TERRACE         | 6.95 x 1.50        | BATHROOM 1 | 1.75 x 2. |
| KITCHEN         | 4.00 × 4.25        | DRESSING   | 1.90 × 2  |
| GUEST BATHROOM  | 1.40 × 2.40        | BEDROOM 2  | 3.60 × 4  |
| MAID ROOM       | 1.95 × 2.20        | TERRACE    | 2.65 × 2  |
| MAID BATHROOM   | 1.10 × 1.95        | LIVING     | 4.40 × 4  |
| LIVING          | 2.80 × 4.10        | BATHROOM 2 | 1.70 × 1  |
| MASTER BEDROOM  | $4.25 \times 4.30$ |            |           |
| MASTER BATHROOM | $2.20 \times 2.40$ |            |