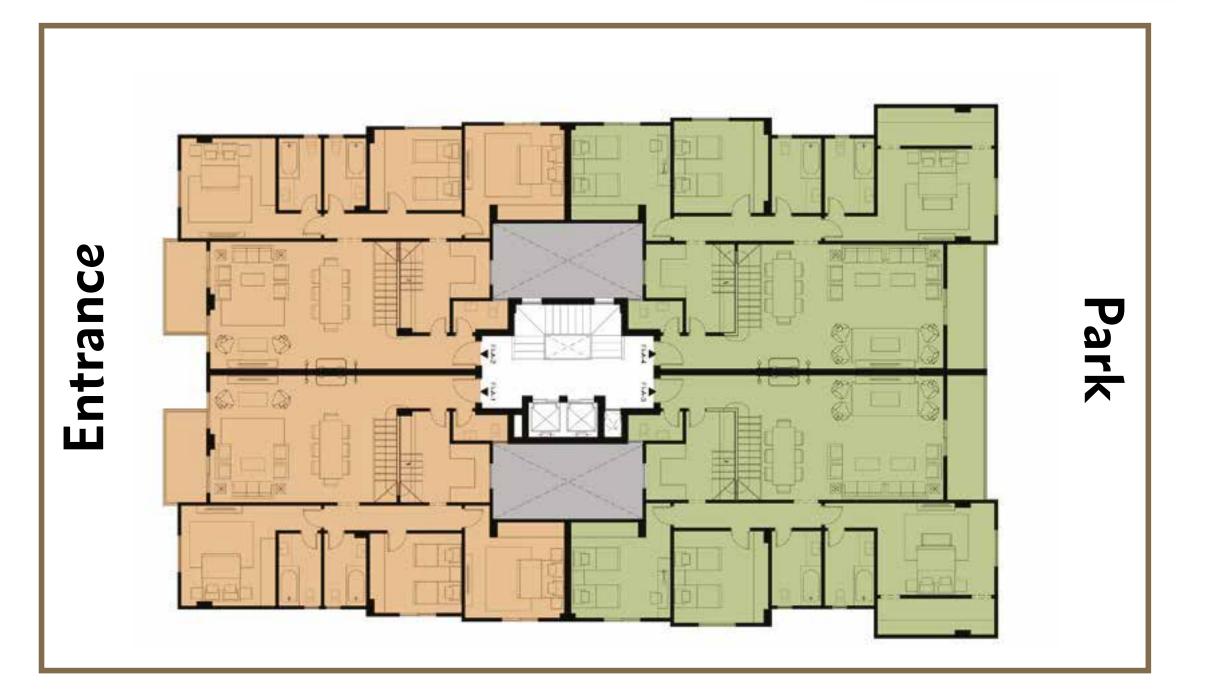

4)

ARAE: FROM158TO160 M2

PENT HOUSE: FROM36TO37 M2 OUTDOOR: FROM112TO128 M2



## GROUND FLOOR

TYPE: **(9-01) (9-04)**AREA: **121m<sup>2</sup>**GRADEN: **91m<sup>2</sup>** 

TYPE: **(9-02) (9-03)**AREA: **166m²**GRADEN: **135m²** 







# TYPICAL FLOOR

TYPE: (9-12) (9-13) (9-22) (9-23) (9-32) (9-33) (9-42) (9-43) AREA: From 185m<sup>2</sup> to 188m<sup>2</sup>

TYPE: (9-21) (9-24) (9-31) (9-34) (9-41) (9-44) AREA: From 161m<sup>2</sup> to 164m<sup>2</sup>



# FIFTH + PENTHOUSE FLOOR

TYPE: (9-51) (9-54)

AREA: From 162m<sup>2</sup> to 164m<sup>2</sup>

PENTHOUSE: From 31m<sup>2</sup> to 35m<sup>2</sup>

OUTDOOR AREA: From 101m<sup>2</sup> to 102m<sup>2</sup>

TYPE: (9-52) (9-53)

AREA: From 182m² to 185m²

PENTHOUSE: From 31m² to 35m²

OUTDOOR AREA: From 135m² to 139m²

## TYPE 9









## GROUND FLOOR

# STREET VIEW





TYPE (10-01) ARAE: 89 M2 GARDEN: 49 M2

TYPE (10-02) ARAE: 140 M2 GARDEN: 127 M2

TYPE (10-03)
ARAE: 155 M2
GARDEN: 137 M2

TYPE (10-04)
ARAE: 148 M2
GARDEN: 125 M2

TYPE (10-05) ARAE: 107 M2 GARDEN: 121 M2

### TYPE 10

# **TYPICAL FLOOR**



TYPE (10-11)(10-21) (10-31)(10-41) (10-51) ARAE: FROM 106 TO107 M2

TYPE (10-12)(10-22) (10-32)(10-42)

ARAE: 158 M2

TYPE (10-13)(10-23) (10-33)(10-43) ARAE: 164 M2

TYPE (10-14)(10-24) (10-34)(10-44) ARAE: 161 M2

TYPE (10-15)(10-25) (10-35)(10-45)

ARAE: FROM 147 TO 159 M2

## FIFTH FLOOR AND PENT HOUSE



TYPE 10

TYPE (10-52)
ARAE: 157 M2
PENTHOUSE: 30 M2
OUDDOOR: 133 M2

TYPE (10-53)
ARAE: 164 M2
PENTHOUSE: 32 M2
OUDDOOR: 106 M2

TYPE (10-54)
ARAE: 161 M2
PENTHOUSE: 29 M2
OUDDOOR: 109 M2

TYPE (10-55)
A