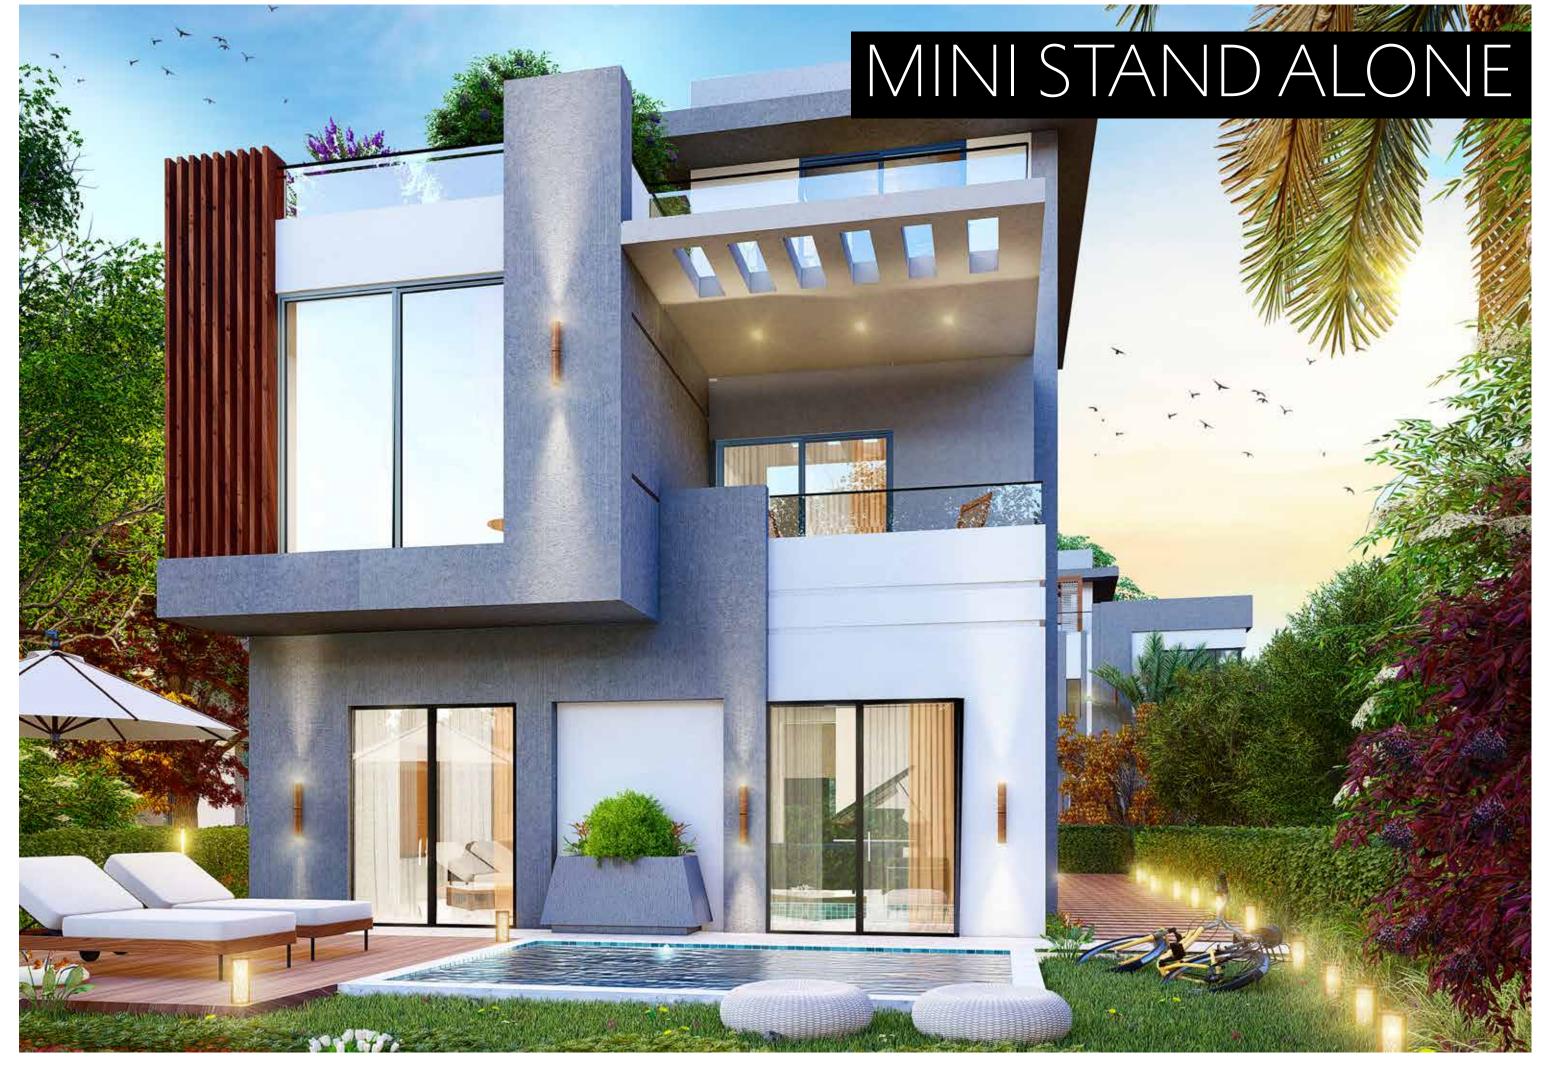

4 77 0 00                                                                                                                                          |                                                          |                                                                         |                                                                                   |    |

#### RNER)

| FLOOR GROUND<br>FIRST FLOOR<br>PENTHOUSE FLOOR<br>TOTAL AREA<br>OUTDOOR<br>GARDEN | 115.10<br>126.2<br>2803<br>269.3<br>89.6<br>196 |
|-----------------------------------------------------------------------------------|-------------------------------------------------|
|                                                                                   |                                                 |









# THE CORE TYPE: **S-A** (S-A-01)

LANDSCAPE VIEW







PENTHOUSE FLOOR

First FLOOR

#### ALL SPACES AND DIMENSIONS ARE SUBJECTED TO REDUCTION AND INCREASE AND INCLUDING WALL THICKNESS

|                 |             |                         | TYPE: (S-A-01)            | GARDEN                   |
|-----------------|-------------|-------------------------|---------------------------|--------------------------|
| ENTRANCE LOBBY  | 1.50 X 3.30 | LIVING ROOM 3.05 X 4.10 | GROUND FLOOR              | AREA: 183 M <sup>2</sup> |
| RECEPTION       | 5.50 X 8.05 | BATHROOM 1,30X 1,85     | AREA: 103 M <sup>2</sup>  |                          |
| OFFICE          | 3.85 X 3.55 |                         |                           |                          |
| GEUST TOILET    | 1.70 X 1.75 |