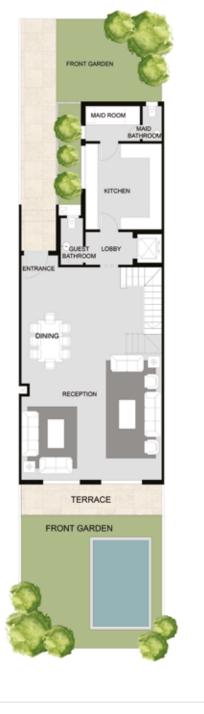

# TOWNHOUSE (CENTRE) 6 UNITES

#### ALL SPACES AND DIMENSIONS ARE SUBJECTED TO REDUCTION AND INCREASE AND INCLUDING WALL THICKNESS

| RECEPTION       | 7.00 × 10.50       | BEDROOM 1  | 3.75 × 4  |
|-----------------|--------------------|------------|-----------|
| TERRACE         | 6.95 x 1.50        | BATHROOM 1 | 1.75 x 2. |
| KITCHEN         | 4.00 × 4.25        | DRESSING   | 1.90 × 2  |
| GUEST BATHROOM  | 1.40 × 2.40        | BEDROOM 2  | 3.60 × 4  |
| MAID ROOM       | 1.95 × 2.20        | TERRACE    | 2.65 × 2  |
| MAID BATHROOM   | 1.10 × 1.95        | LIVING     | 4.40 × 4  |
| LIVING          | 2.80 × 4.10        | BATHROOM 2 | 1.70 × 1  |
| MASTER BEDROOM  | $4.25 \times 4.30$ |            |           |
| MASTER BATHROOM | $2.20 \times 2.40$ |            |           |
| MASTER DRESSING | 1.90 × 3.85        |            |           |
| MAIN BATHROOM   | 1.75 × 2.30        |            |           |
|                 |                    |            |           |

#### TOWNHOUSE (CENTRE)

| GROUND FLOOR    | 109.8  |
|-----------------|--------|
| FIRST FLOOR     | 122.90 |
| PENTHOUSE FLOOR | 28.03  |
| TOTAL AREA      | 260.73 |
| OUTDOOR         | 87.70  |
| GARDEN          | 107.90 |