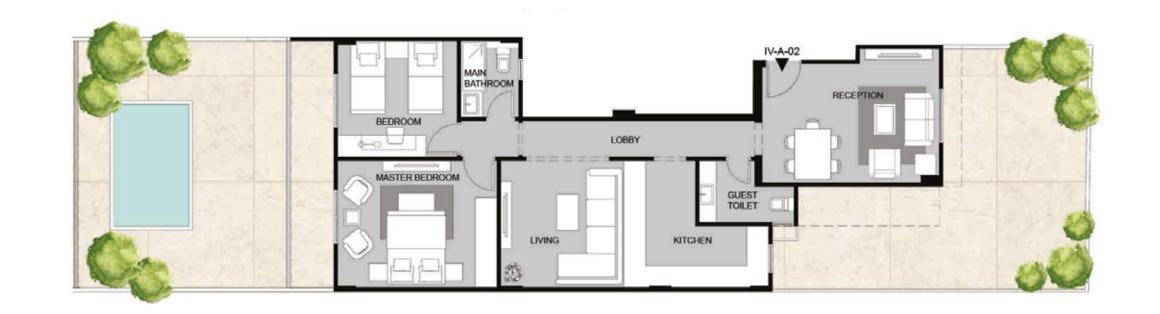

### TYPE: I VILLA (2 M) (IV-A-01) (IV-A-02)

### ALL SPACES AND DIMENSIONS ARE SUBJECTED TO REDUCTION AND INCREASE AND INCLUDING WALL THICKNESS

 RECEPTION
 4.40 X 5.85

 GUEST TOILET
 1.70 X 1.90

 MASTER BEDROOM
 3.65 X 4.75

 BEDROOM1
 3.35 X 4.65

 BEDROOM2
 3.30 X 3.70

 MAIN BATHROOM
 1.75 X 2.30

 KITCHEN
 2.45 X 3.70

TYPE: (IV-A-01) (IV-A-02) FLOOR: GROUND AREA: 118 M<sup>2</sup> GARDEN AREA: 56 M<sup>2</sup> TOTAL: 181 M<sup>2</sup>

-----