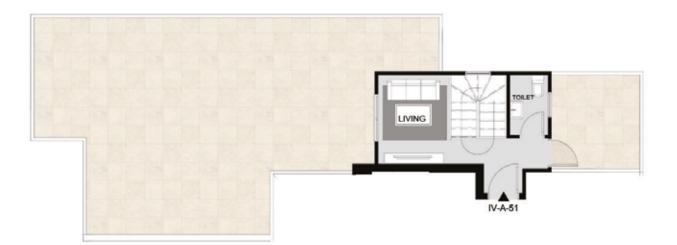

## TYPE: I VILLA (2 M) (IV-A-41) (IV-A-42)

### ALL SPACES AND DIMENSIONS ARE SUBJECTED TO REDUCTION AND INCREASE AND INCLUDING WALL THICKNESS

| RECEPTION       | 5.20X 5.65  |
|-----------------|-------------|
| GUEST TOILET    | 1.70 X 1.90 |
| MASTER BEDROOM  | 3.30 X 3.65 |
| MASTER BATHROOM | 1.70 X 2.60 |
| DRESSING        | 1.50 X 2.60 |
| BEDROOM 1       | 3.35 X 3.60 |
| BEDROOM 2       | 3.20 X 3.70 |
| MAIN BATHROOM   | 1.85 X 2.30 |
| KITCHEN         | 2.85 X 3.70 |
| LIVING          | 3.10 X 4.20 |
| TOILET          | 1.35 X 2.10 |
|                 |             |

TYPE: (IV-A-41) (IV-A-42) FLOOR: FOURTH APARTMENT AREA: 139 M<sup>2</sup> PENTHOUSE AREA: 24 M<sup>2</sup> OUTDOOR AREA: 21 M<sup>2</sup> TOTAL: 189 M<sup>2</sup>