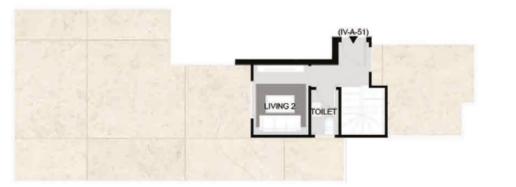

## TYPE: I VILLA (2 M) (IV-A-41) (IV-A-42)

### ALL SPACES AND DIMENSIONS ARE SUBJECTED TO REDUCTION AND INCREASE AND INCLUDING WALL THICKNESS

| RECEPTION       | 5.20X 5.65  |
|-----------------|-------------|
| GUEST TOILET    | 1.70 X 1.90 |
| MASTER BEDROOM  | 3.30 X 3.65 |
| MASTER BATHROOM | 1.70 X 2.60 |
| DRESSING        | 1.50 X 2.60 |
| BEDROOM 1       | 3.35 X 3.60 |
| BEDROOM 2       | 3.20 X 3.70 |
| MAIN BATHROOM   | 1.85 X 2.30 |
| KITCHEN         | 2.85 X 3.70 |
| LIVING          | 3.10 X 4.20 |
| TOILET          | 1.35 X 2.10 |
|                 |             |

TYPE: (IV-A-41) (IV-A-42) FLOOR: FOURTH APARTMENT AREA: 139 M<sup>2</sup> PENTHOUSE AREA: 24 M<sup>2</sup> OUTDOOR AREA: 21 M<sup>2</sup> TOTAL: 189 M<sup>2</sup>