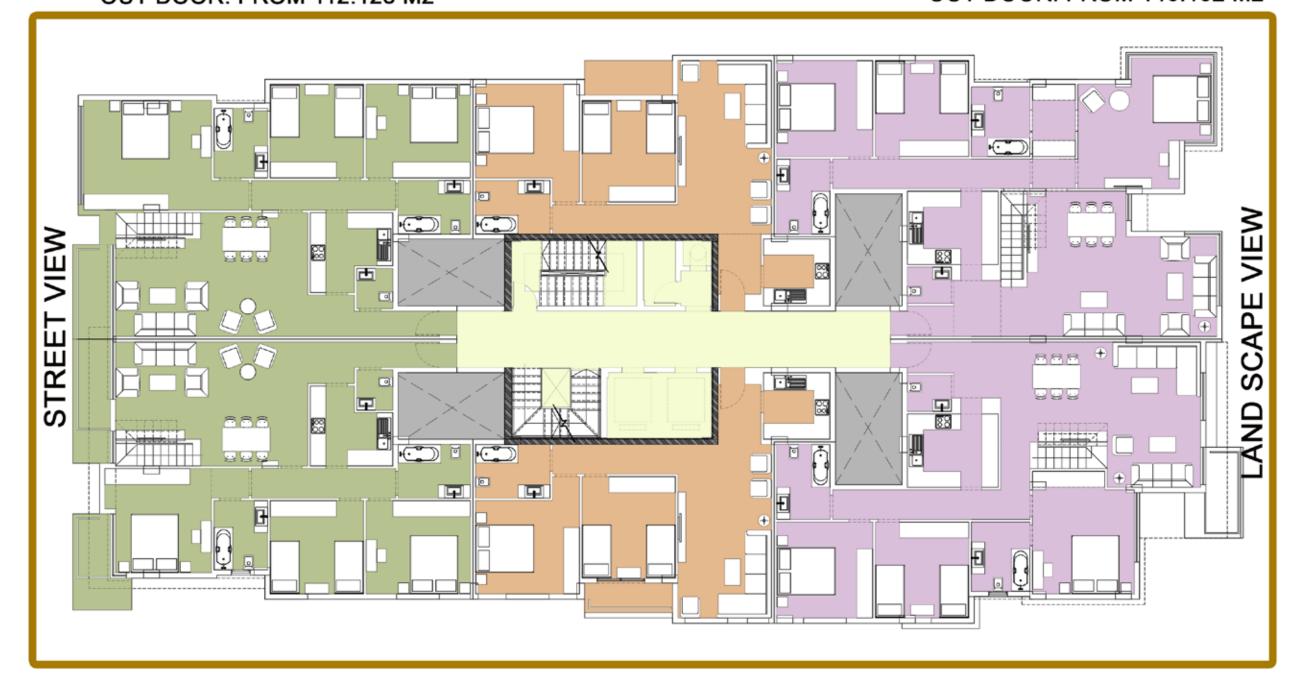

# STREET VIEW

TYPE (10-01) ARAE: 89 M2 GARDEN: 49 M2

TYPE (10-02) ARAE: 140 M2 GARDEN: 127 M2

TYPE (10-03)
ARAE: 155 M2
GARDEN: 137 M2

TYPE (10-04)
ARAE: 148 M2
GARDEN: 125 M2

TYPE (10-05) ARAE: 107 M2 GARDEN: 121 M2