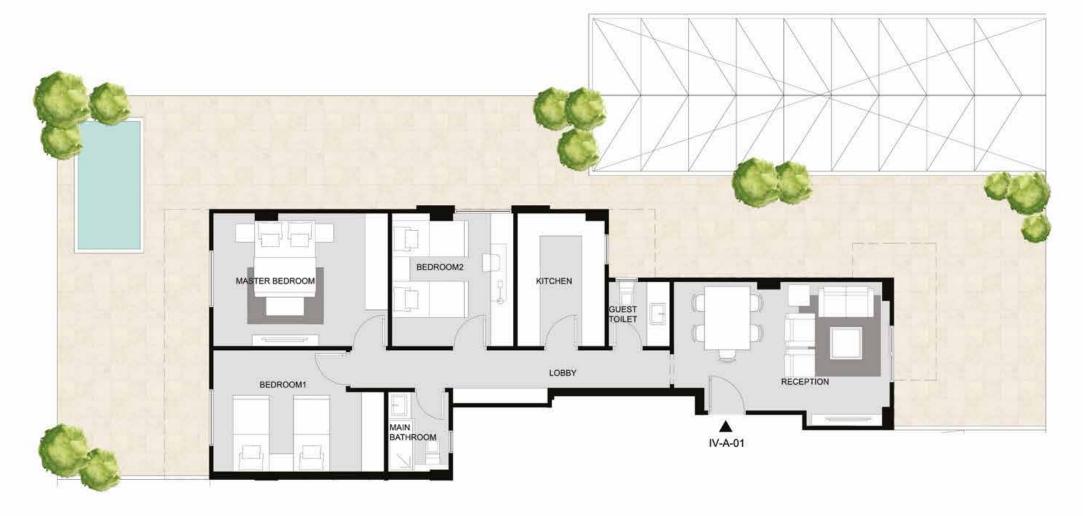

### TYPE: I VILLA (2 M) (IV-A-01) (IV-A-02)

### ALL SPACES AND DIMENSIONS ARE SUBJECTED TO REDUCTION AND INCREASE AND INCLUDING WALL THICKNESS

 RECEPTION
 4.40 X 5.85

 GUEST TOILET
 1.70 X 1.90

 MASTER BEDROOM
 3.65 X 4.75

 BEDROOM1
 3.35 X 4.65

 BEDROOM2
 3.30 X 3.70

 MAIN BATHROOM
 1.75 X 2.30

 KITCHEN
 2.45 X 3.70

TYPE: (IV-A-01) (IV-A-02) FLOOR: GROUND AREA: 118 M<sup>2</sup> GARDEN AREA: 56 M<sup>2</sup> TOTAL: 181 M<sup>2</sup>

-----