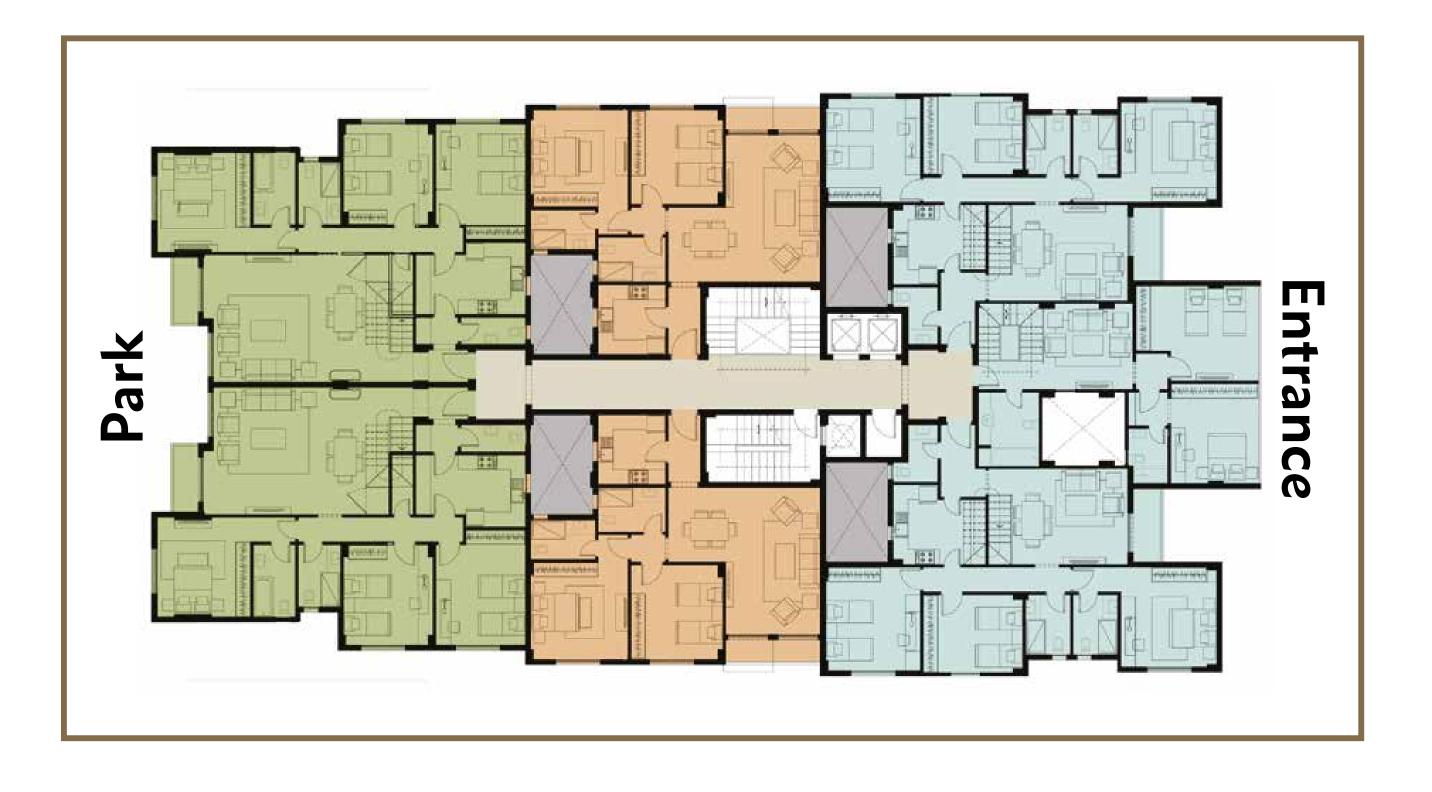

: **(2-11) (2-16)** 

AREA: From 160m² to 165m²

TYPE: **(2-01)** AREA: **136m²** 

TYPE: **(2-02) (2-05)**AREA: **111m<sup>2</sup>**GRADEN: **56m<sup>2</sup>** 

TYPE: **(2-03) (2-04)**AREA: **154m²**GRADEN: **154m²** 

TYPE: **(2-06)** AREA: **144m²** GRADEN: **104m²** 





TYPICAL FLOOR

TYPE 2

TYPE 2

TYPE: (2-12) (2-15) (2-22) (2-55) (2-32) (2-45) (2-45) (2-45) (2-55) (2-55) AREA: From 115m<sup>2</sup> to 118m<sup>2</sup>

TYPE: (2-13) (2-14) (2-23) (2-24) (2-33) (2-34) (2-43) (2-44) AREA: From 169m² to 177m²

TYPE: (2-21) (2-26) (2-31) (2-36) (2-41) (2-46)
AREA: From 138m² to 139m²



TYPE: (2-51) (2-56)

FIFTH AREA: From 137m² to 138m²

PENTHOUSE: 37m²

OUTDOOR AREA: From 118m² to 132m²

FIFTH AREA: From 168m² to 171m²
PENTHOUSE: 38m²
OUTDOOR AREA: 188m²

FIFTH + PENTHOUSE FLOOR



DUPLEX VILLA

TYPE 2

TYPE: (2-27)
SECOND FLOOR AREA: 91m²
THIRD FLOOR AREA: 90m²
TOTAL AREA: 181m²

TYPE: **(2-47)**FOURTH FLOOR AREA: **91 m²**FIFTH FLOOR AREA: **90 m²**TOTAL AREA: **181 m²** 







## GROUND FLOOR

TYPICAL FLOOR

TYPE 5

TYPE (5-01)
ARAE: 114 M2
GARDEN: 97 M2

TYPE (5-02)(5-05) ARAE: 98 M2 GARDEN: 50 M2 TYPE (5-03)(5-04) ARAE: 158 M2 GARDEN: 144 M2 TYPE (5-06) ARAE: 90 M2 GARDEN: 86 M2

TYPE (5-11)(5-16)(5-21)(5-26) (5-31)(5-36)(5-41)(5-46) ARAE: FROM 152:163 M2 TYPE (5-12)(5-15)(5-22)(5-25)(5-32) (5-35)(5-42)(5-45)(5-52)(5-55)

ARAE: 103 M2

TYPE (5-13)(5-14)(5-23)(5-24) (5-33)(5-34)(5-43)(5-44) ARAE: FROM 172:182 M2



## FIFTH + PENTHOUSE FLOOR

TYPE 5

TYPE (5-51)(5-56)( ARAE: FROM 158:160 M2 PENT HOUSE: FROM 36:37 M2 OUT DOOR: FROM 112:128 M2 TYPE (5-53)(5-54)(