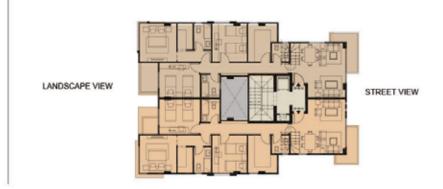

## TYPE: I VILLA (4 M) (IV-A-11)(IV-B-14)

MASTER BATHROOM BEDROOM2 MAIN BATHROOM

### ALL SPACES AND DIMENSIONS ARE SUBJECTED TO REDUCTION AND INCREASE AND INCLUDING WALL THICKNESS

| RECEPTION GUEST TOILET MASTER BEDROOM MASTER BATHROOM DRESSING BEDROOM1 BEDROOM2 MAIN BATHROOM KITCHEN | 5.30 X 5.85<br>1.30 X 1.90<br>3.55 X 3.65<br>1.70 X 2.60<br>1.50 X 2.60<br>3.35 X 3.95<br>3.30 X 3.90<br>1.85 X 2.30<br>2.85 X 3.70 | TYPE: (IV-A-11) (IV-B-14) FLOOR: FIRST AREA: 150M <sup>2</sup> TYPE: (IV-A-21) (IV-B-24) FLOOR: SECOND AREA: 150M <sup>2</sup> TYPE: (IV-A-31) (IV-B-34) FLOOR: THIRD AREA: 150M <sup>2</sup> | A STREET VIEW B |
|--------------------------------------------------------------------------------------------------------|-------------------------------------------------------------------------------------------------------------------------------------|-----------------------------------------------------------------------------------------------------------------------------------------------------------------------------------------------|-----------------|
|                                                                                                        |                                                                                                                                     | I                                                                                                                                                                                             | LANDSCAPE VIEW  |