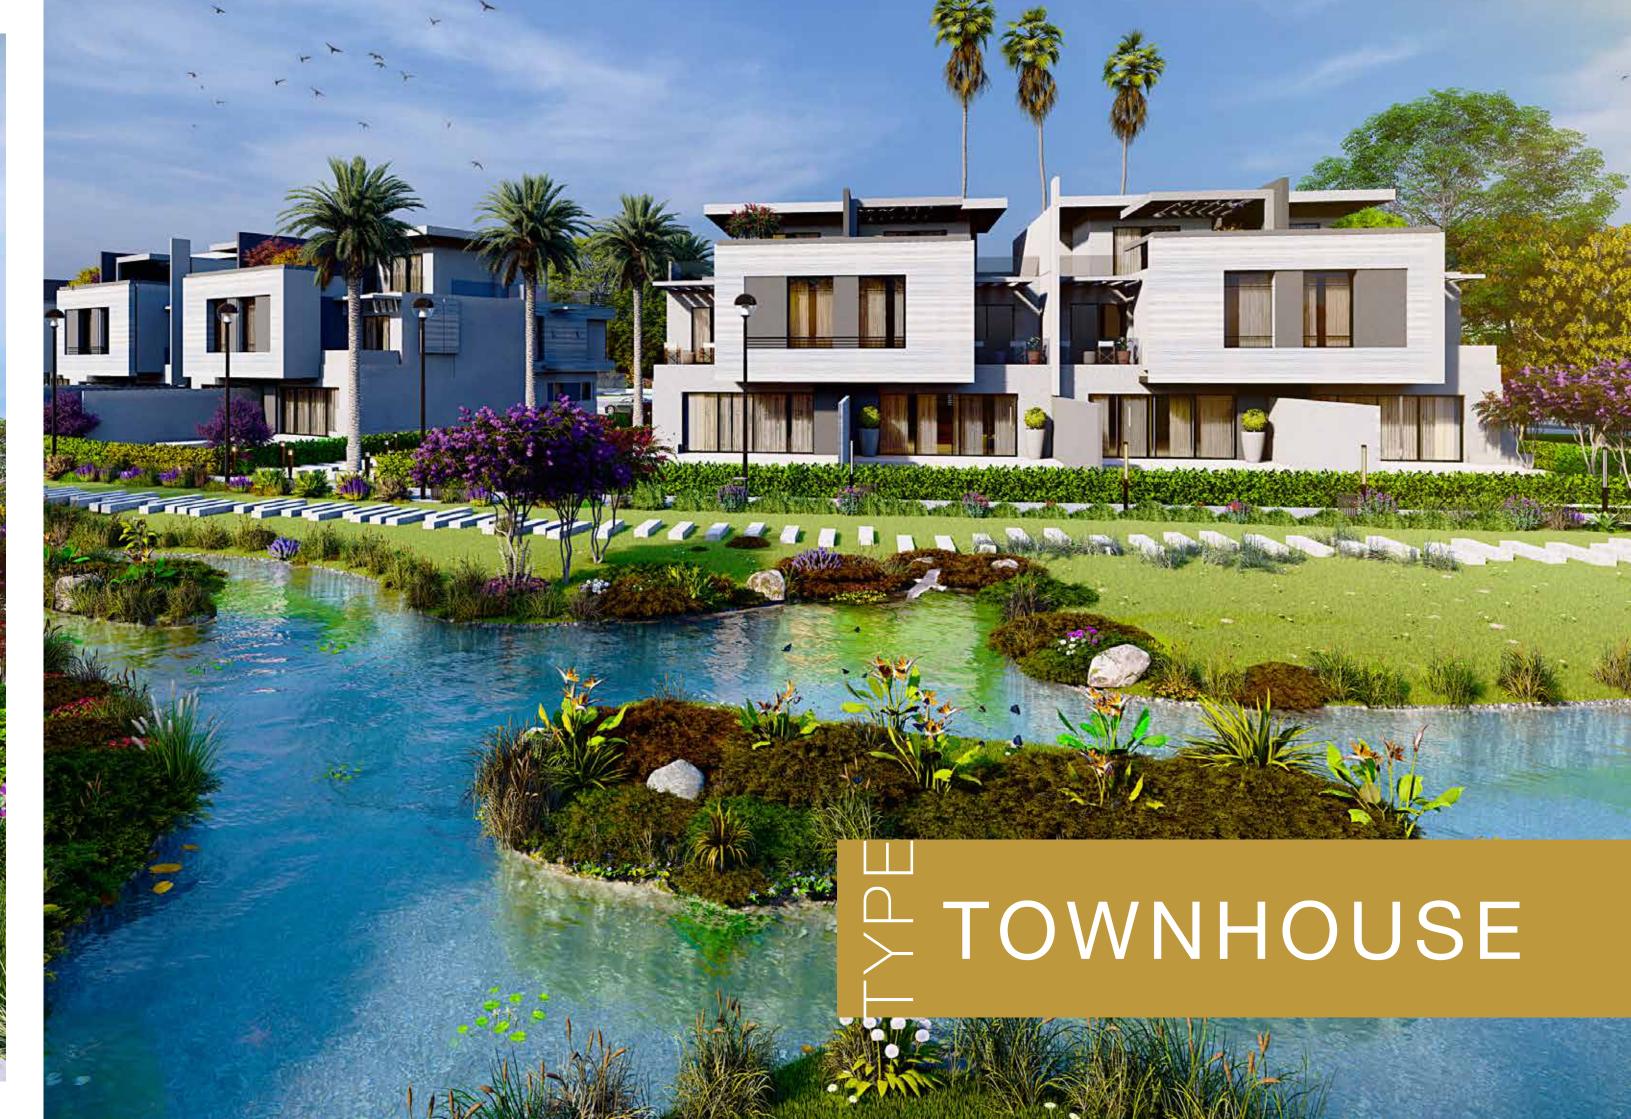

# TOWNHOUSE (CENTRE) 6 UNITES

#### TOWNHOUSE (CENTRE)

| GROUND FLOOR    | 109.8  |
|-----------------|--------|
| FIRST FLOOR     | 122.90 |
| PENTHOUSE FLOOR | 28.03  |
| TOTAL AREA      | 260.73 |
| OUTDOOR         | 87.70  |
| GARDEN          | 107.90 |