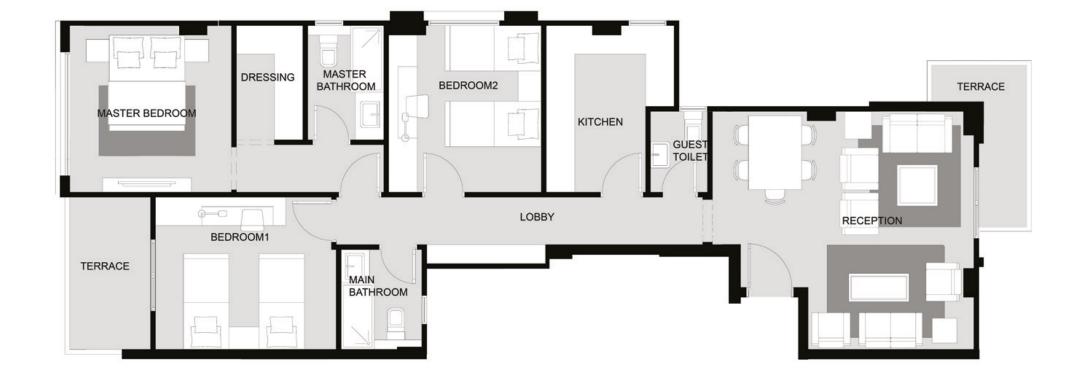

## TYPE: I VILLA (4 M) (IV-A-01)(IV-B-04)

ALL SPACES AND DIMENSIONS ARE SUBJECTED TO REDUCTION AND INCREASE AND INCLUDING WALL THICKNESS

RECEPTION GUEST TOILET MASTER BEDROOM BEDROOM1 4.00X 5.85 1.70 X 1.90 3.65 X 4.75 3.30 X 3.70 3.70 X 4.65 1.75 X 2.30 2.45 X 3.70 BEDROOM2 MAIN BATHROOM KITCHEN

TYPE: (IV-A-01) (IV-B-04) FLOOR: GROUND AREA: 117M<sup>2</sup> GARDEN AREA: 63 M<sup>2</sup> TOTAL: 186 M<sup>2</sup>