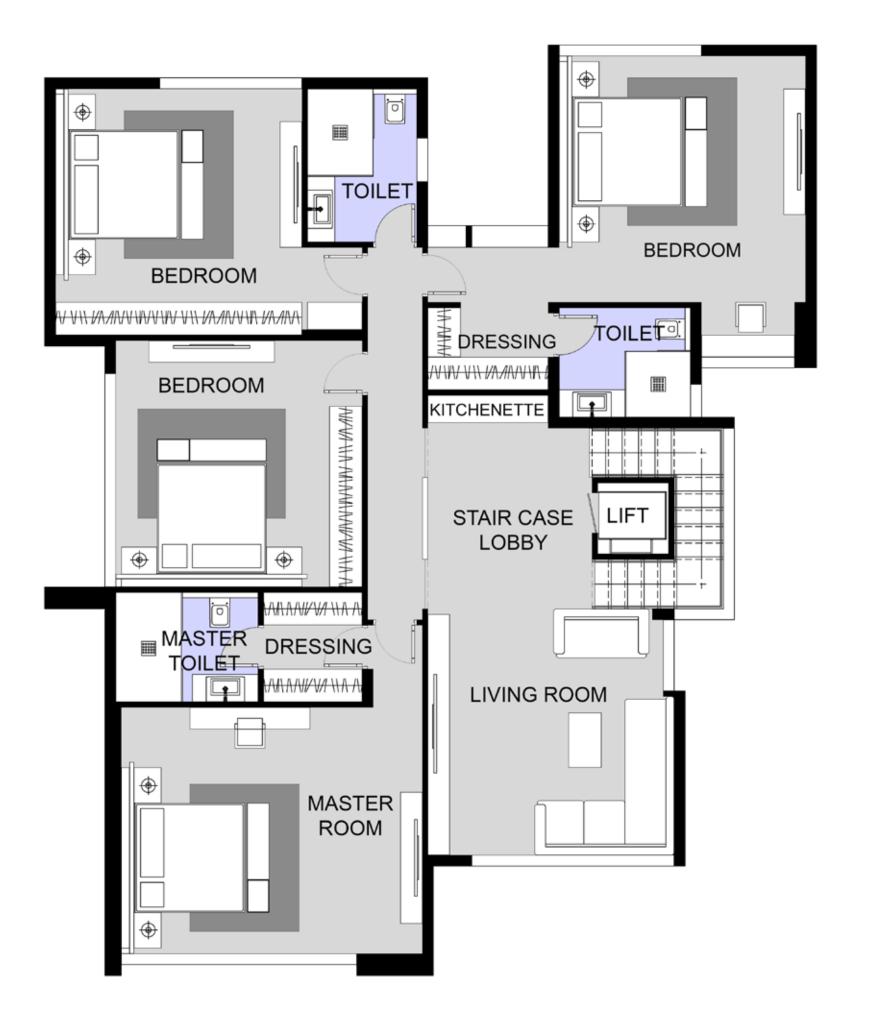

# THE CORE TYPE: **S-A** (S-A-01)

LANDSCAPE VIEW

PENTHOUSE FLOOR

First FLOOR

#### ALL SPACES AND DIMENSIONS ARE SUBJECTED TO REDUCTION AND INCREASE AND INCLUDING WALL THICKNESS

|                 |             |                         | TYPE: (S-A-01)            | GARDEN                   |
|-----------------|-------------|-------------------------|---------------------------|--------------------------|
| ENTRANCE LOBBY  | 1.50 X 3.30 | LIVING ROOM 3.05 X 4.10 | GROUND FLOOR              | AREA: 183 M <sup>2</sup> |
| RECEPTION       | 5.50 X 8.05 | BATHROOM 1,30X 1,85     | AREA: 103 M <sup>2</sup>  |                          |
| OFFICE          | 3.85 X 3.55 |                         |                           |                          |
| GEUST TOILET    | 1.70 X 1.75 |                         | FIRST FLOOR               |                          |
| POWDER ROOM     | 1.00 X 1.70 |                         | AREA 113.5M <sup>2</sup>  |                          |
| KITCHEN         | 2.75 X 3.10 |                         |                           |                          |
| MASTER BEDROOM  | 4.05 X 5.25 |                         | PENTHOUSE FLOOR PLAN      |                          |
| LIVING ROOM     | 4.25 X 4.15 |                         | AREA: 26.5 M <sup>2</sup> |                          |
| BEDROOM 1       | 4.04 X 4.40 |                         |                           |                          |
| BEDROOM 2       | 3.40 X 3.65 |                         | OUTDOOR TERRACES          |                          |
| MASTER BATHROOM | 1.80 X 2.55 |                         | AREA: 21.7 M <sup>2</sup> |                          |
| BATHROOM        | 1.50 X 2.80 |                         |                           |                          |
|                 |             |                         | TOTAL GROSS AREA:         |                          |
|                 |             |                         | 265 M <sup>2</sup>        |                          |