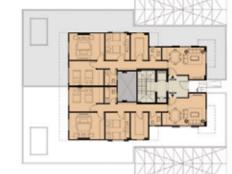

## TYPE: I VILLA (2 M) (IV-A-11) (IV-A-12)

### ALL SPACES AND DIMENSIONS ARE SUBJECTED TO REDUCTION AND INCREASE AND INCLUDING WALL THICKNESS

| RECEPTION       5.20X 5.65         GUEST TOILET       1.30 X 1.90         MASTER BEDROOM       3.30 X 3.65         MASTER BATHROOM       1.70 X 2.60         DRESSING       1.50 X 2.60         BEDROOM 1       3.35 X 3.60         BEDROOM 2       3.20 X 3.70         MAIN BATHROOM       1.85 X 2.30         KITCHEN       2.85 X 3.70 | TYPE: (IV-A-11) (IV-A-12) FLOOR: FIRST AREA: 144 M <sup>2</sup> TYPE: (IV-A-21) (IV-A-22) FLOOR: SECOND AREA: 144 M <sup>2</sup> TYPE: (IV-A-31) (IV-A-32) FLOOR: THIRD AREA: 144 M <sup>2</sup> | LANDSCAPE VIEW  STREET VIEW |
|-------------------------------------------------------------------------------------------------------------------------------------------------------------------------------------------------------------------------------------------------------------------------------------------------------------------------------------------|--------------------------------------------------------------------------------------------------------------------------------------------------------------------------------------------------|-----------------------------|
|-------------------------------------------------------------------------------------------------------------------------------------------------------------------------------------------------------------------------------------------------------------------------------------------------------------------------------------------|--------------------------------------------------------------------------------------------------------------------------------------------------------------------------------------------------|-----------------------------|