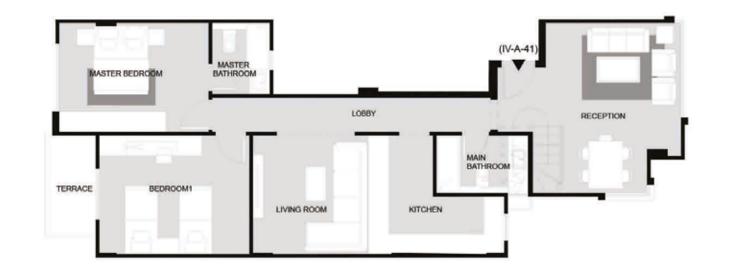

## TYPE: I VILLA (2 M) (IV-A-11) (IV-A-12)

### ALL SPACES AND DIMENSIONS ARE SUBJECTED TO REDUCTION AND INCREASE AND INCLUDING WALL THICKNESS

| RECEPTION       5.20X 5.65         GUEST TOILET       1.30 X 1.90         MASTER BEDROOM       3.30 X 3.65         MASTER BATHROOM       1.70 X 2.60         DRESSING       1.50 X 2.60         BEDROOM 1       3.35 X 3.60         BEDROOM 2       3.20 X 3.70         MAIN BATHROOM       1.85 X 2.30         KITCHEN       2.85 X 3.70 | TYPE: (IV-A-11) (IV-A-12) FLOOR: FIRST AREA: 144 M <sup>2</sup> TYPE: (IV-A-21) (IV-A-22) FLOOR: SECOND AREA: 144 M <sup>2</sup> TYPE: (IV-A-31) (IV-A-32) FLOOR: THIRD AREA: 144 M <sup>2</sup> | LANDSCAPE VIEW  STREET VIEW |
|-------------------------------------------------------------------------------------------------------------------------------------------------------------------------------------------------------------------------------------------------------------------------------------------------------------------------------------------|--------------------------------------------------------------------------------------------------------------------------------------------------------------------------------------------------|-----------------------------|
|-------------------------------------------------------------------------------------------------------------------------------------------------------------------------------------------------------------------------------------------------------------------------------------------------------------------------------------------|--------------------------------------------------------------------------------------------------------------------------------------------------------------------------------------------------|-----------------------------|