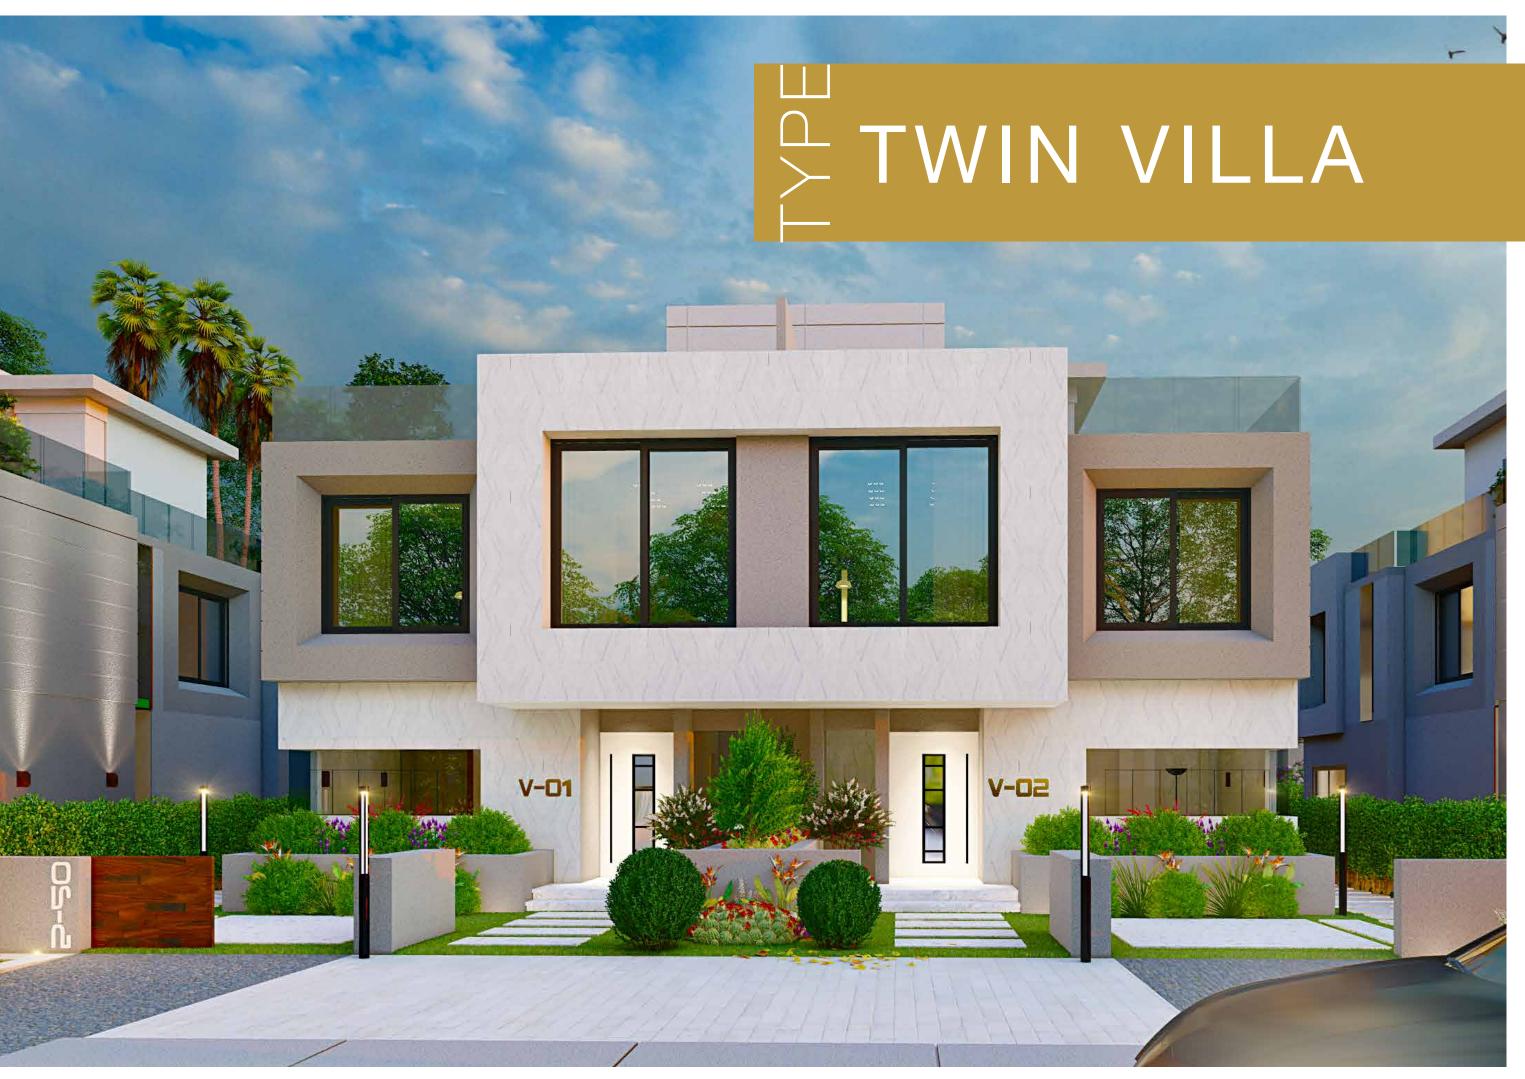

ins away from

- Smart Village.

#### . 25 mins away from

- Cairo International Airport.

#### . 20 mins away from

- Central Cairo.

#### . 30 mins away from

- The 5th Settlement.

#### . 15 mins away from

- Sphinx International Airport



# SUN CAPITAL

THE
TOURISTIC
CAPITAL OF
EGYPT





# FACILITIES





LANDSCAPE & WATER FEATURES







FULLY INTEGRATED SPORTS FACILITIES









GARBAGE SHOOTS



POOLS



UNDERGROUND PARKING





SECURITY (CCTV & CENTRAL SECURITY FACILITY)



GROCERY



PHARMACY



CLINICS











INTERNET



STORAGE SPACE



ELECTRONIC GATES



DOUBLE HEIGHT Entrances with Access cards



AUDIO / VIDEO INTERCOM

INTERNATIONAL EDUCATION







SATELLITE TV

AUTOMATED FIREFIGHTING

SYSTEM



LANDLINES













# INTERCONTINENTAL

HOTELS & RESORTS













# TWIN VILLA



# TWIN VILLA

















# TOWNHOUSE (CENTRE) 6 UNITES







#### ALL SPACES AND DIMENSIONS ARE SUBJECTED TO REDUCTION AND INCREASE AND INCLUDING WALL THICKNESS

| RECEPTION       | 7.00 × 10.50       | BEDROOM 1  | 3.75 × 4  |
|-----------------|--------------------|------------|-----------|
| TERRACE         | 6.95 x 1.50        | BATHROOM 1 | 1.75 x 2. |
| KITCHEN         | 4.00 × 4.25        | DRESSING   | 1.90 × 2  |
| GUEST BATHROOM  | 1.40 × 2.40        | BEDROOM 2  | 3.60 × 4  |
| MAID ROOM       | 1.95 × 2.20        | TERRACE    | 2.65 × 2  |
| MAID BATHROOM   | 1.10 × 1.95        | LIVING     | 4.40 × 4  |
| LIVING          | 2.80 × 4.10        | BATHROOM 2 | 1.70 × 1  |
| MASTER BEDROOM  | $4.25 \times 4.30$ |            |           |
| MASTER BATHROOM |