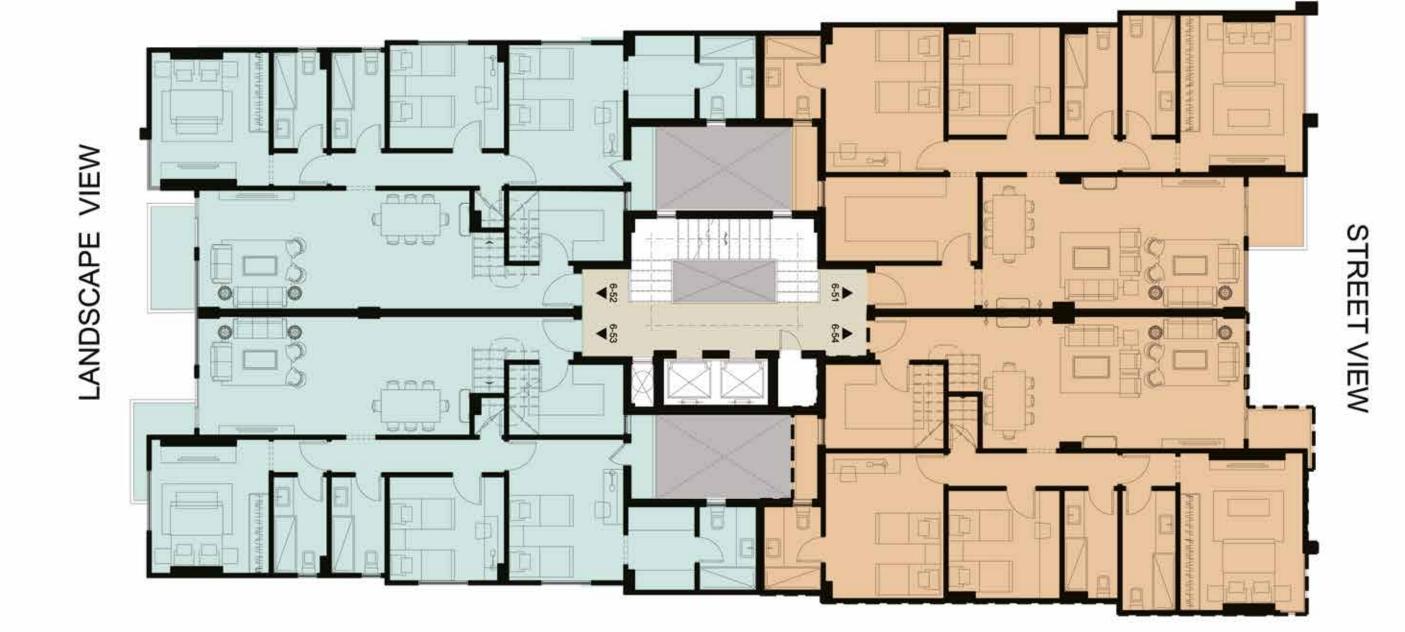

# FIFTH + PENTHOUSE FLOOR

TYPE 6

TYPE: (06-52) (06-53) FLOOR: FIFTH AND PENTHOUSE AREA: 181M<sup>2</sup> OUTDOOR AREA: 98M<sup>2</sup> TYPE: (06-54)
FLOOR: FIFTH AND PENTHOUSE
AREA: 180M<sup>2</sup>
OUTDOOR AREA: 169M<sup>2</sup>