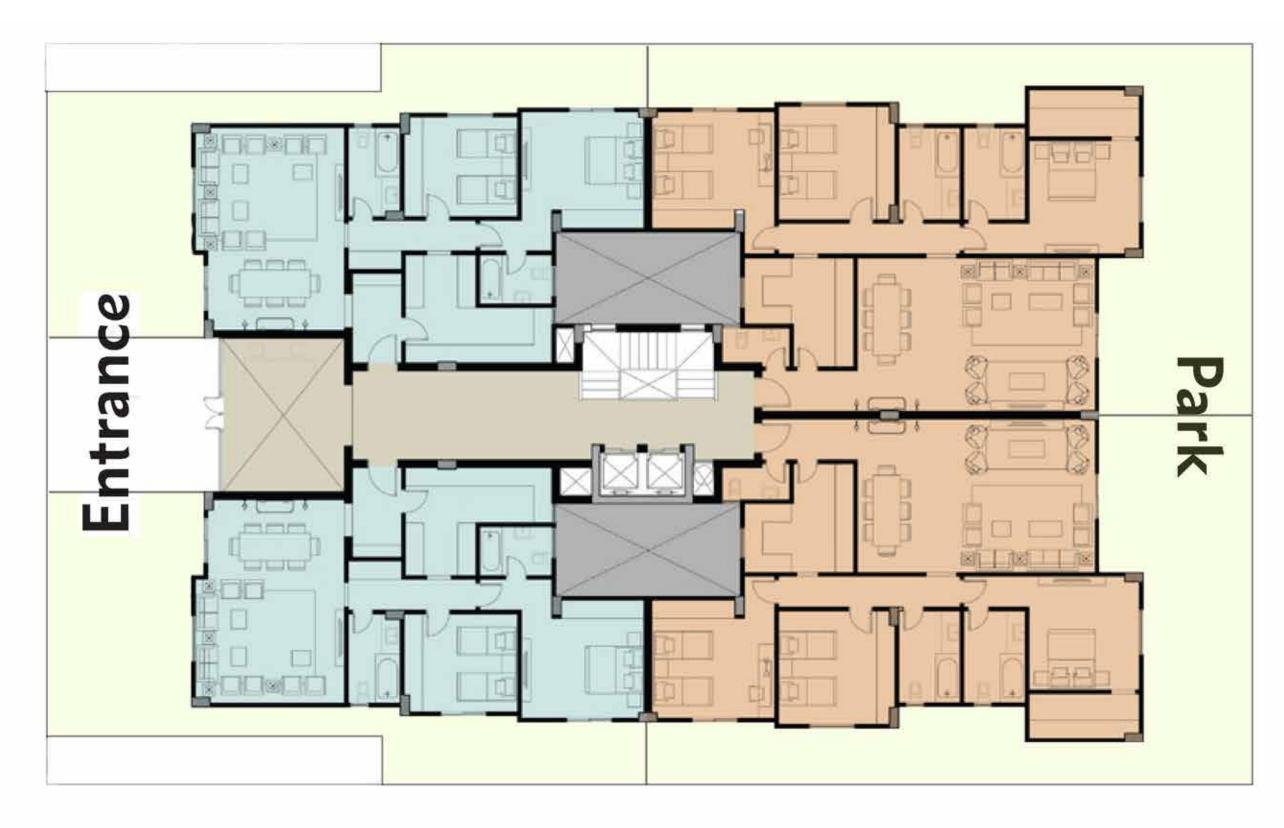

## GROUND FLOOR

# STREET VIEW

TYPE (10-01) ARAE: 89 M2 GARDEN: 49 M2

TYPE (10-02) ARAE: 140 M2 GARDEN: 127 M2

TYPE (10-03)
ARAE: 155 M2
GARDEN: 137 M2

TYPE (10-04)
ARAE: 148 M2
GARDEN: 125 M2

TYPE (10-05) ARAE: 107 M2 GARDEN: 121 M2

### TYPE 10