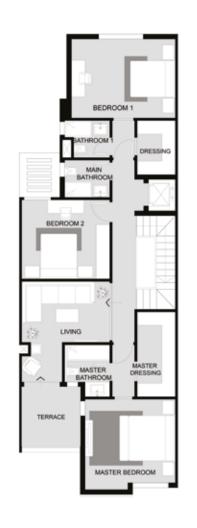

# TOWNHOUSE (CENTRE) 6 UNITES

#### ALL SPACES AND DIMENSIONS ARE SUBJECTED TO REDUCTION AND INCREASE AND INCLUDING WALL THICKNESS

| RECEPTION       | 7.00 × 10.50       | BEDROOM 1  | 3.75 × 4  |
|-----------------|--------------------|------------|-----------|
| TERRACE         | 6.95 x 1.50        | BATHROOM 1 | 1.75 x 2. |
| KITCHEN         | 4.00 × 4.25        | DRESSING   | 1.90 × 2  |
| GUEST BATHROOM  | 1.40 × 2.40        | BEDROOM 2  | 3.60 × 4  |
| MAID ROOM       | 1.95 × 2.20        | TERRACE    | 2.65 × 2  |
| MAID BATHROOM   | 1.10 × 1.95        | LIVING     | 4.40 × 4  |
| LIVING          | 2.80 × 4.10        | BATHROOM 2 | 1.70 × 1  |
| MASTER BEDROOM  | $4.25 \times 4.30$ |            |           |
| MASTER BATHROOM | $2.20 \times 2.40$ |            |           |
| MASTER DRESSING | 1.90 × 3.85        |            |           |
| MAIN BATHROOM   | 1.75 × 2.30        |            |           |
|                 |                    |            |           |

#### TOWNHOUSE (CENTRE)

| GROUND FLOOR    | 109.8  |
|-----------------|--------|
| FIRST FLOOR     | 122.90 |
| PENTHOUSE FLOOR | 28.03  |
| TOTAL AREA      | 260.73 |
| OUTDOOR         | 87.70  |
| GARDEN          | 107.90 |