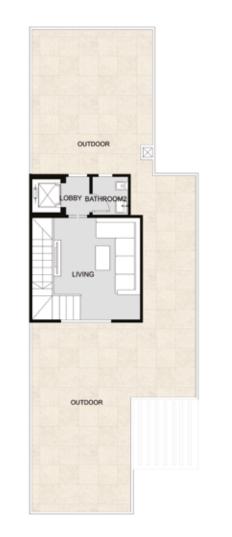

# TOWNHOUSE (CENTRE) 6 UNITES

#### TOWNHOUSE (CENTRE)

| GROUND FLOOR    | 109.8  |
|-----------------|--------|
| FIRST FLOOR     | 122.90 |
| PENTHOUSE FLOOR | 28.03  |
| TOTAL AREA      | 260.73 |
| OUTDOOR         | 87.70  |
| GARDEN          | 107.90 |