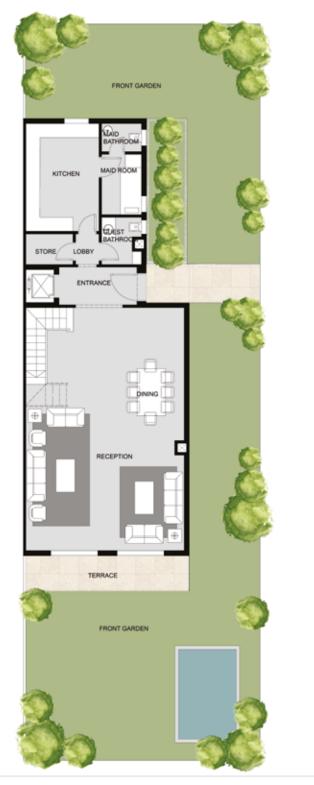

# TOWNHOUSE (CENTRE) 6 UNITES

#### ALL SPACES AND DIMENSIONS ARE SUBJECTED TO REDUCTION AND INCREASE AND INCLUDING WALL THICKNESS

| RECEPTION       | 7.00 × 10.50       | BEDROOM 1  | 3.75 × 4  |
|-----------------|--------------------|------------|-----------|
| TERRACE         | 6.95 x 1.50        | BATHROOM 1 | 1.75 x 2. |
| KITCHEN         | 4.00 × 4.25        | DRESSING   | 1.90 × 2  |
| GUEST BATHROOM  | 1.40 × 2.40        | BEDROOM 2  | 3.60 × 4  |
| MAID ROOM       | 1.95 × 2.20        | TERRACE    | 2.65 × 2  |
| MAID BATHROOM   | 1.10 × 1.95        | LIVING     | 4.40 × 4  |
| LIVING          | 2.80 × 4.10        | BATHROOM 2 | 1.70 × 1  |
| MASTER BEDROOM  | $4.25 \times 4.30$ |            |           |
| MASTER BATHROOM | $2.20 \times 2.40$ |            |           |
| MASTER DRESSING | 1.90 × 3.85        |            |           |
| MAIN BATHROOM   | 1.75 × 2.30        |            |           |
|                 |                    |            |           |