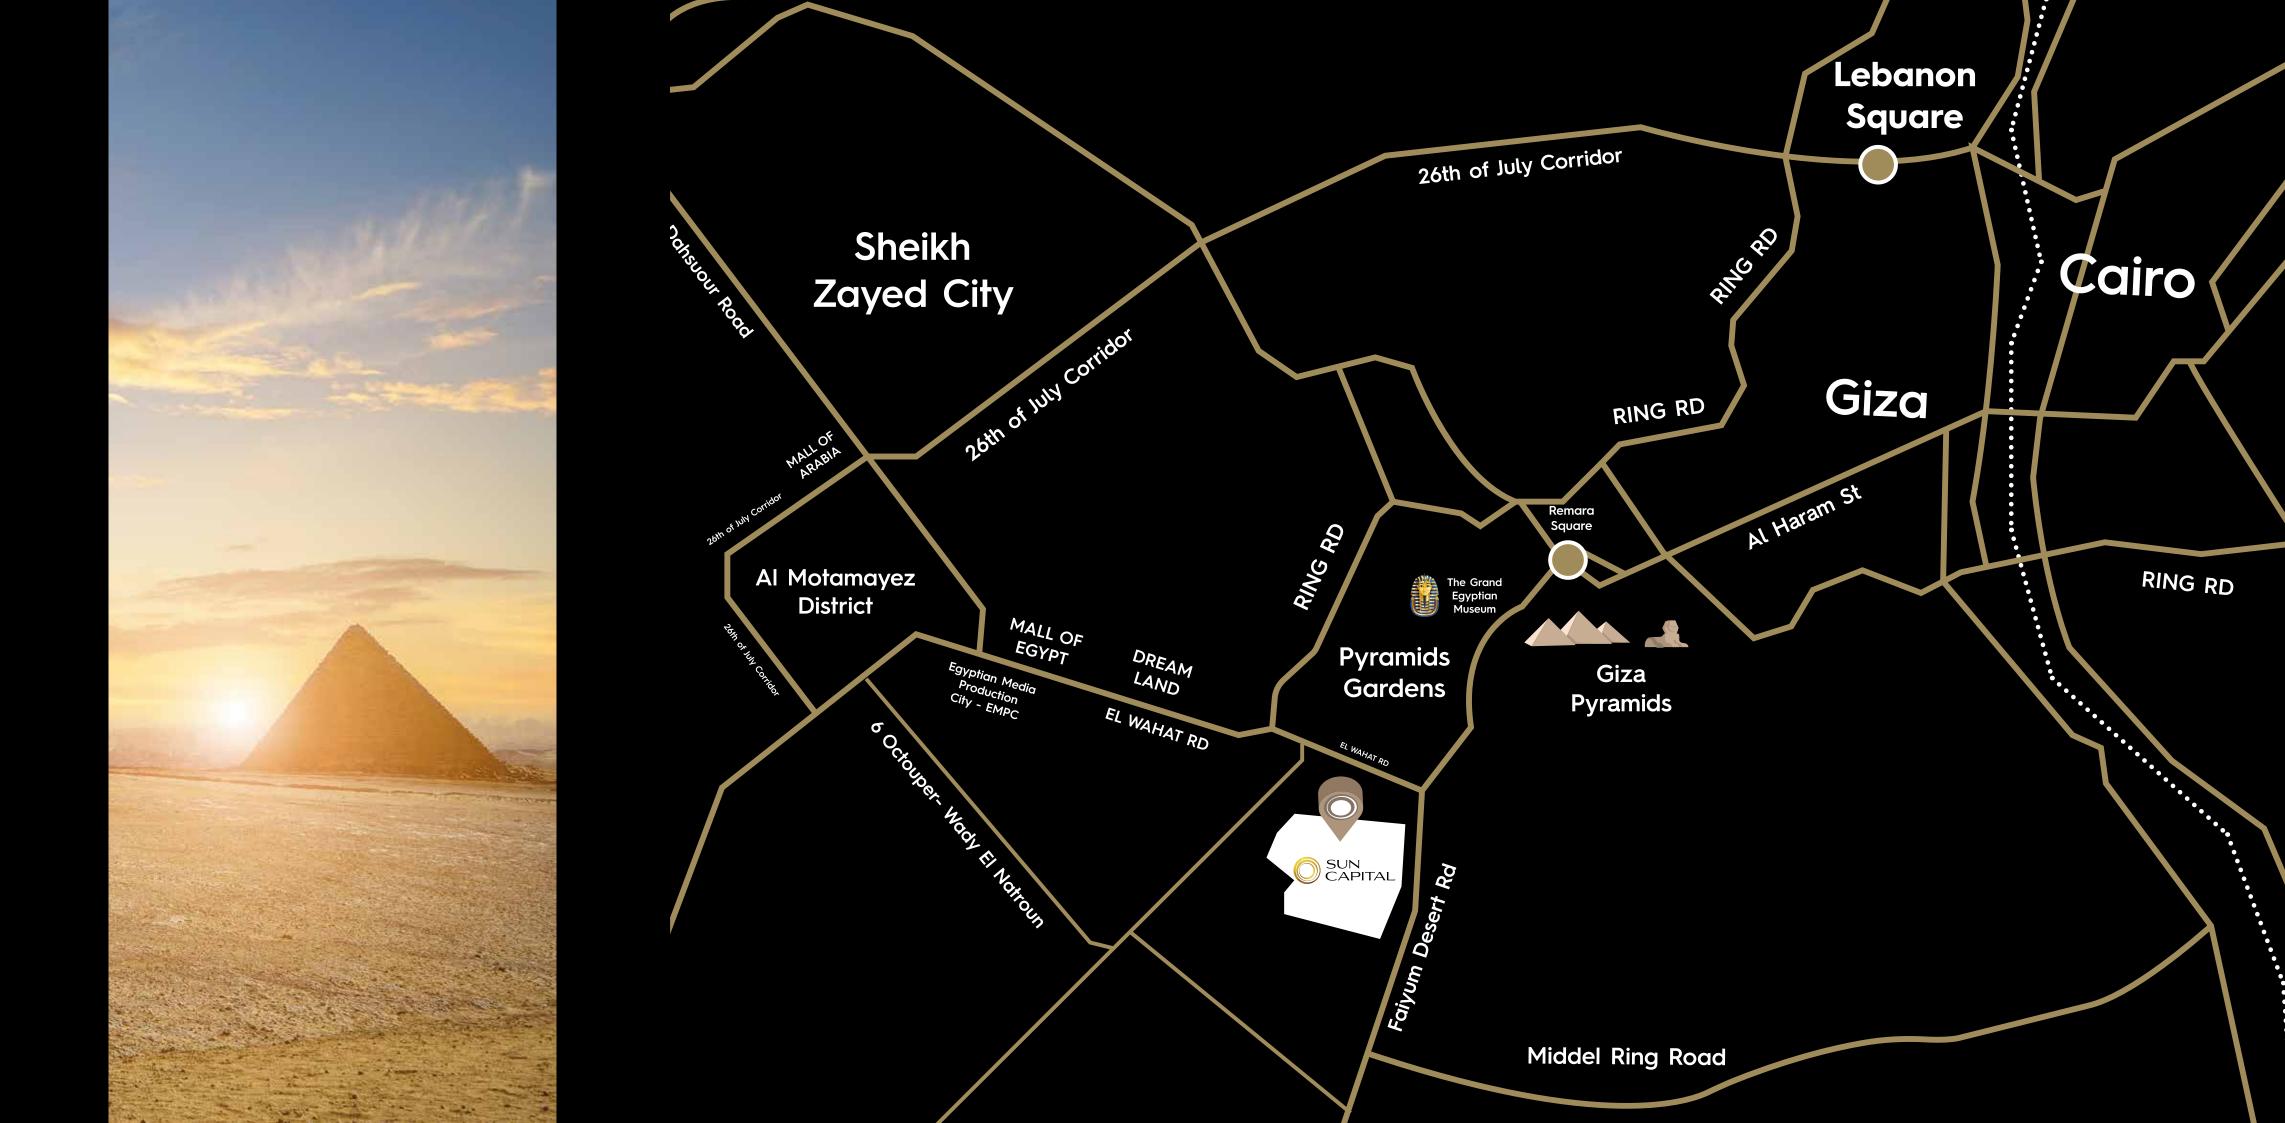

# THE DESTINATION

SMART LOCATION

#### . 5 mins away from:

- Mall of Egypt.
- Egyptian Grand Museum.
- Regional Ring Road.
- Main Public Entrance of Pyramids.

#### . 10 mins away from:

- Sheikh Zayed City.
- 26th Central Corridor.

#### . 12 mins away from

- Smart Village.

#### . 25 mins away from

- Cairo International Airport.

#### . 20 mins away from

- Central Cairo.

#### . 30 mins away from

- The 5th Settlement.

#### . 15 mins away from

- Sphinx International Airport