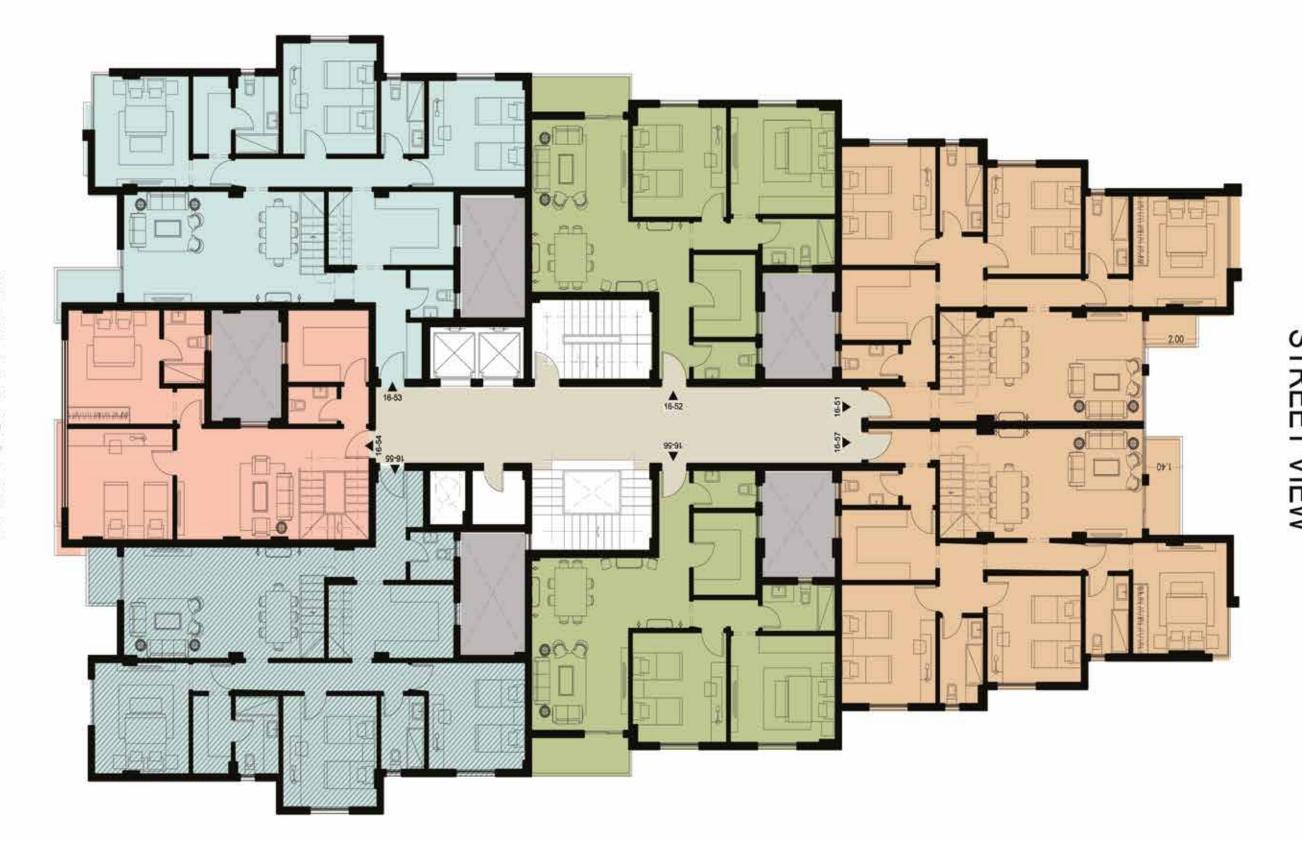

FLOOR: SECOND + THIRD

TYPE 16

DUPLEX VILLA

AREA: 202M<sup>2</sup>

TYPE: (16-24)(16-34)

TYPE: (16-51) - (16-57) FLOOR: FIFTH AREA: 181M<sup>2</sup> 184M<sup>2</sup> OUTDOOR: 106 M<sup>2</sup>