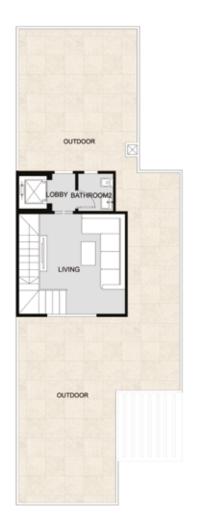

# TOWNHOUSE (CENTRE) 6 UNITES

#### TOWNHOUSE (CENTRE)

| GROUND FLOOR    | 109.8  |
|-----------------|--------|
| FIRST FLOOR     | 122.90 |
| PENTHOUSE FLOOR | 28.03  |
| TOTAL AREA      | 260.73 |
| OUTDOOR         | 87.70  |
| GARDEN          | 107.90 |