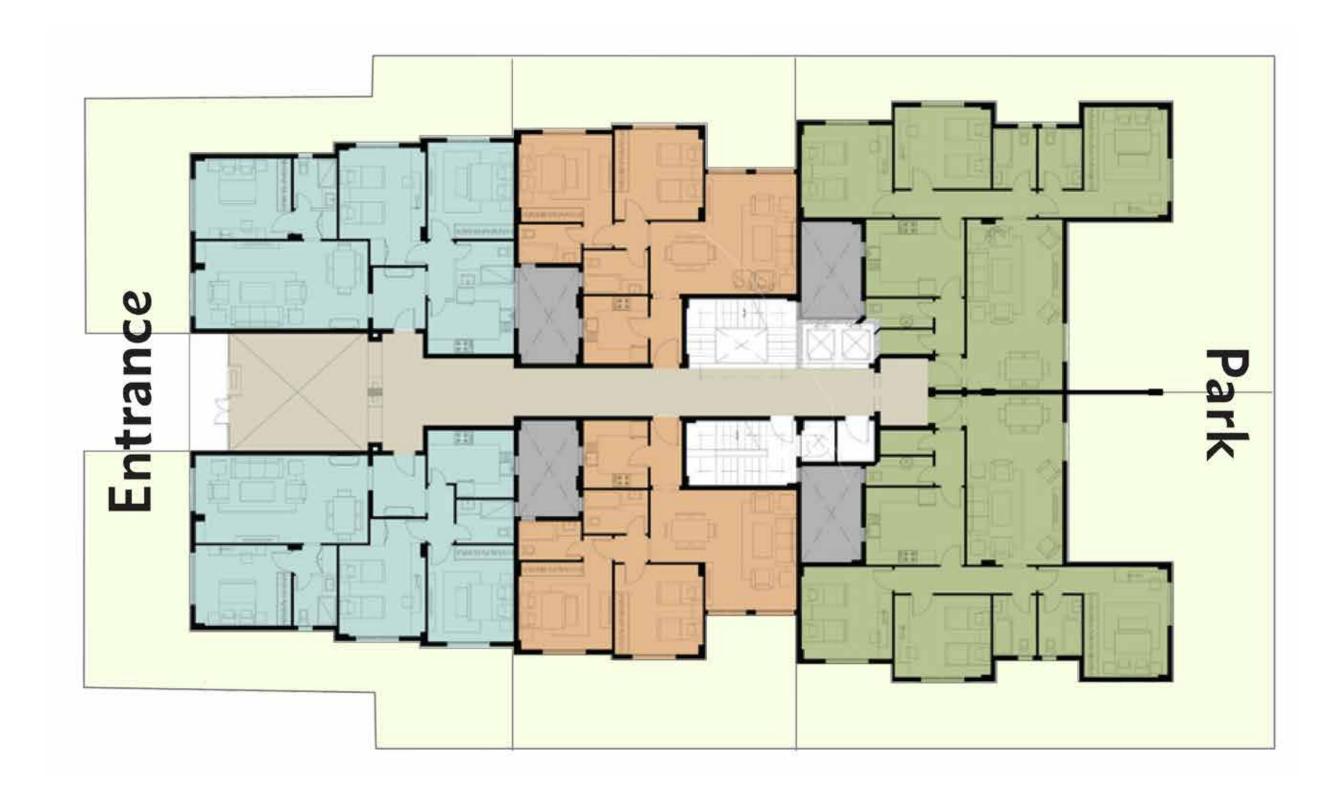

ARDEN: 49 M2

TYPE (10-02) ARAE: 140 M2 GARDEN: 127 M2

TYPE (10-03)
ARAE: 155 M2
GARDEN: 137 M2

TYPE (10-04)
ARAE: 148 M2
GARDEN: 125 M2

TYPE (10-05) ARAE: 107 M2 GARDEN: 121 M2

### TYPE 10

# **TYPICAL FLOOR**



TYPE (10-11)(10-21) (10-31)(10-41) (10-51) ARAE: FROM 106 TO107 M2

TYPE (10-12)(10-22) (10-32)(10-42)

ARAE: 158 M2

TYPE (10-13)(10-23) (10-33)(10-43) ARAE: 164 M2

TYPE (10-14)(10-24) (10-34)(10-44) ARAE: 161 M2

TYPE (10-15)(10-25) (10-35)(10-45)

ARAE: FROM 147 TO 159 M2

## FIFTH FLOOR AND PENT HOUSE



TYPE 10

TYPE (10-52)
ARAE: 157 M2
PENTHOUSE: 30 M2
OUDDOOR: 133 M2

TYPE (10-53)
ARAE: 164 M2
PENTHOUSE: 32 M2
OUDDOOR: 106 M2

TYPE (10-54)
ARAE: 161 M2
PENTHOUSE: 29 M2
OUDDOOR: 109 M2

TYPE (10-55)
ARAE: 159 M2
PENTHOUSE: 30 M2
OUDDOOR: 105 M2

# GROUND FLOOR









# FIRST FLOOR

TYPE: (14-11) (14-16)

AREA: **142m²** 

TYPE: (14-12) (14-15) (14-22) (14-25) (14-32) (14-35) (14-45) (14-45) (14-55) (14-55) (14-35) (14-44) (14-23) (14-44)

AREA: From 184m² to 191m²



TYPE 14

TYPICAL FLOOR

TYPE 14

TYPE: (14-21) (14-26) (14-31) (14-36) (14-41) (14-46)

AREA: From 167m<sup>2</sup> to 169m<sup>2</sup>



## FIFTH + PENTHOUSE FLOOR

TYPE: (14-51) (14-56)

AREA: From 166m² to 168m²

PENTHOUSE: 41 m²

OUTDOOR AREA: 120m²

TYPE: (14-53) (14-54)

AREA: From 188m² to 189m²

PENTHOUSE: From 37m² to 38m²

OUTDOOR AREA: 189m²







# GROUND FLOOR

TYPE: (16-01) - (16-07) FLOOR: GROUND AREA: 108M<sup>2</sup> GARDEN AREA: 89M2

VIEW

ANDSCAPE

TYPE: (16-03) - (16-05) FLOOR: GROUND AREA: 138M<sup>2</sup>

GARDEN AREA: 167M2

TYPE: (16-02) - (16-06) FLOOR: GROUND