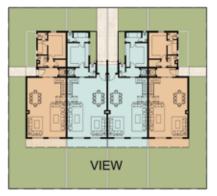

-------------------------------------------------------------------------------------|----------------------------------------------------|
|                                                                                                                                      |                                                                                                                                                                    |                                                                                     |                                                                                                       |                                                                                                    |                                                    |

#### STREET



# TOWNHOUSE (CORNER) 4 UNITES





#### ALL SPACES AND DIMENSIONS ARE SUBJECTED TO REDUCTION AND INCREASE AND INCLUDING WALL THICKNESS

| RECEPTION      | 7.00 × 10.60       | BEDROOM 1  | 3.75 × 4.9 |
|----------------|--------------------|------------|------------|
| ΓERRACE        | $1.50 \times 7.00$ | BATHROOM1  | 1.75 × 2.3 |
| KITCHEN        | $3.25 \times 4.80$ | DRESSING   | 1.90 × 2.6 |
| GUEST BATHROOM | $2.00 \times 2.15$ | BEDROOM 2  | 3.60 × 4.1 |
| MAID ROOM      | 1.95 × 2.65        | TERRACE    | 1.05 × 1.8 |
| MAID BATHROOM  | 1.45 × 1.95        | LIVING     | 4.40 × 4.7 |
| STORE          | $1.45 \times 2.20$ | BATHROOM 2 | 1.70 × 1.7 |
| LIVING         | $2.80 \times 4.10$ |            |            |
| ΓERRACE        | $2.60 \times 2.80$ |            |            |
|