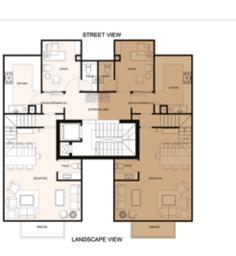

### TYPE: I VILLA (2 M) (IV-A-01) (IV-A-02)

### ALL SPACES AND DIMENSIONS ARE SUBJECTED TO REDUCTION AND INCREASE AND INCLUDING WALL THICKNESS

 RECEPTION
 4.40 X 5.85

 GUEST TOILET
 1.70 X 1.90

 MASTER BEDROOM
 3.65 X 4.75

 BEDROOM1
 3.35 X 4.65

 BEDROOM2
 3.30 X 3.70

 MAIN BATHROOM
 1.75 X 2.30

 KITCHEN
 2.45 X 3.70

TYPE: (IV-A-01) (IV-A-02) FLOOR: GROUND AREA: 118 M<sup>2</sup> GARDEN AREA: 56 M<sup>2</sup> TOTAL: 181 M<sup>2</sup>

-----

## TYPE: I VILLA (2 M) (IV-A-11) (IV-A-12)

### ALL SPACES AND DIMENSIONS ARE SUBJECTED TO REDUCTION AND INCREASE AND INCLUDING WALL THICKNESS

| RECEPTION       5.20X 5.65         GUEST TOILET       1.30 X 1.90         MASTER BEDROOM       3.30 X 3.65         MASTER BATHROOM       1.70 X 2.60         DRESSING       1.50 X 2.60         BEDROOM 1       3.35 X 3.60         BEDROOM 2       3.20 X 3.70         MAIN BATHROOM       1.85 X 2.30         KITCHEN       2.85 X 3.70 | TYPE: (IV-A-11) (IV-A-12) FLOOR: FIRST AREA: 144 M <sup>2</sup> TYPE: (IV-A-21) (IV-A-22) FLOOR: SECOND AREA: 144 M <sup>2</sup> TYPE: (IV-A-31) (IV-A-32) FLOOR: THIRD AREA: 144 M <sup>2</sup> | LANDSCAPE VIEW  STREET VIEW |
|-------------------------------------------------------------------------------------------------------------------------------------------------------------------------------------------------------------------------------------------------------------------------------------------------------------------------------------------|--------------------------------------------------------------------------------------------------------------------------------------------------------------------------------------------------|-----------------------------|
|-------------------------------------------------------------------------------------------------------------------------------------------------------------------------------------------------------------------------------------------------------------------------------------------------------------------------------------------|--------------------------------------------------------------------------------------------------------------------------------------------------------------------------------------------------|-----------------------------|