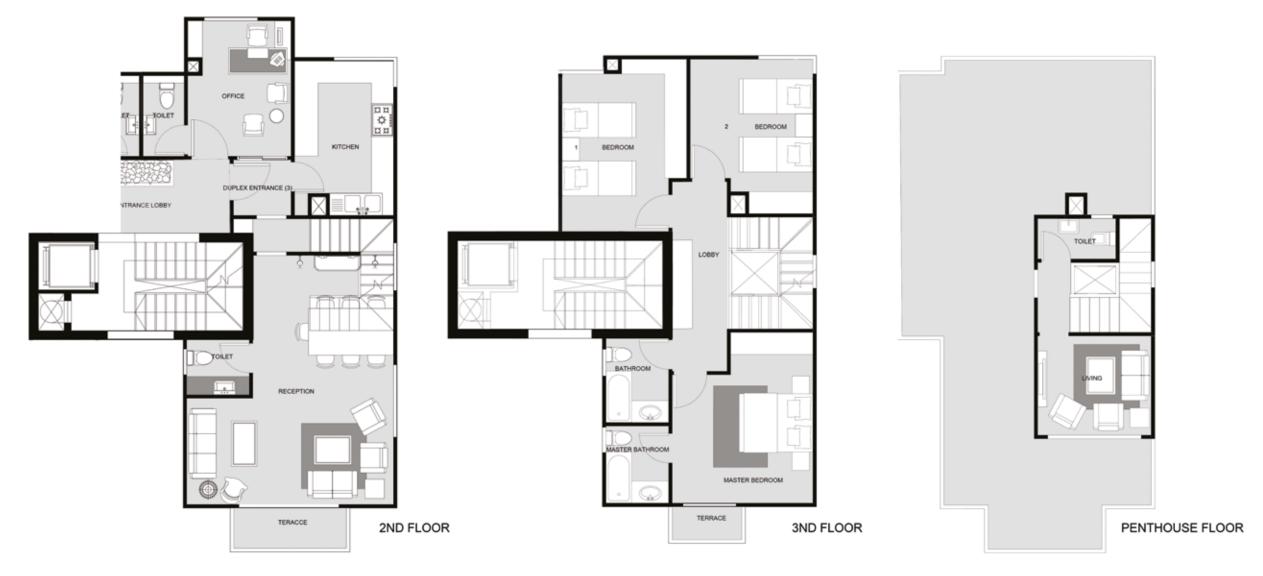

# TWIN VILLA

# TOWNHOUSE (CENTRE) 6 UNITES

#### ALL SPACES AND DIMENSIONS ARE SUBJECTED TO REDUCTION AND INCREASE AND INCLUDING WALL THICKNESS

| RECEPTION       | 7.00 × 10.50       | BEDROOM 1  | 3.75 × 4  |
|-----------------|--------------------|------------|-----------|
| TERRACE         | 6.95 x 1.50        | BATHROOM 1 | 1.75 x 2. |
| KITCHEN         | 4.00 × 4.25        | DRESSING   | 1.90 × 2  |
| GUEST BATHROOM  | 1.40 × 2.40        | BEDROOM 2  | 3.60 × 4  |
| MAID ROOM       | 1.95 × 2.20        | TERRACE    | 2.65 × 2  |
| MAID BATHROOM   | 1.10 × 1.95        | LIVING     | 4.40 × 4  |
| LIVING          | 2.80 × 4.10        | BATHROOM 2 | 1.70 × 1  |
| MASTER BEDROOM  | $4.25 \times 4.30$ |            |           |
| MASTER BATHROOM | $2.20 \times 2.40$ |            |           |
| MASTER DRESSING | 1.90 × 3.85        |            |           |
| MAIN BATHROOM   | 1.75 × 2.30        |            |           |
|                 |                    |            |           |

#### TOWNHOUSE (CENTRE)

| GROUND FLOOR    | 109.8  |
|-----------------|--------|
| FIRST FLOOR     | 122.90 |
| PENTHOUSE FLOOR | 28.03  |
| TOTAL AREA      | 260.73 |
| OUTDOOR         | 87.70  |
| GARDEN          | 107.90 |