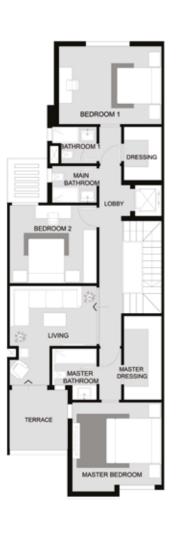

# TOWNHOUSE (CENTRE) 6 UNITES

#### ALL SPACES AND DIMENSIONS ARE SUBJECTED TO REDUCTION AND INCREASE AND INCLUDING WALL THICKNESS

| RECEPTION       | 7.00 × 10.50       | BEDROOM 1  | 3.75 × 4  |
|-----------------|--------------------|------------|-----------|
| TERRACE         | 6.95 x 1.50        | BATHROOM 1 | 1.75 x 2. |
| KITCHEN         | 4.00 × 4.25        | DRESSING   | 1.90 × 2  |
| GUEST BATHROOM  | 1.40 × 2.40        | BEDROOM 2  | 3.60 × 4  |
| MAID ROOM       | 1.95 × 2.20        | TERRACE    | 2.65 × 2  |
| MAID BATHROOM   | 1.10 × 1.95        | LIVING     | 4.40 × 4  |
| LIVING          | 2.80 × 4.10        | BATHROOM 2 | 1.70 × 1  |
| MASTER BEDROOM  | $4.25 \times 4.30$ |            |           |
| MASTER BATHROOM | $2.20 \times 2.40$ |            |           |
| MASTER DRESSING | 1.90 × 3.85        |            |           |
| MAIN BATHROOM   | 1.75 × 2.30        |            |           |
|                 |                    |            |           |

#### TOWNHOUSE (CENTRE)

| GROUND FLOOR    | 109.8  |
|-----------------|--------|
| FIRST FLOOR     | 122.90 |
| PENTHOUSE FLOOR | 28.03  |
| TOTAL AREA      | 260.73 |
| OUTDOOR         | 87.70  |
| GARDEN          | 107.90 |