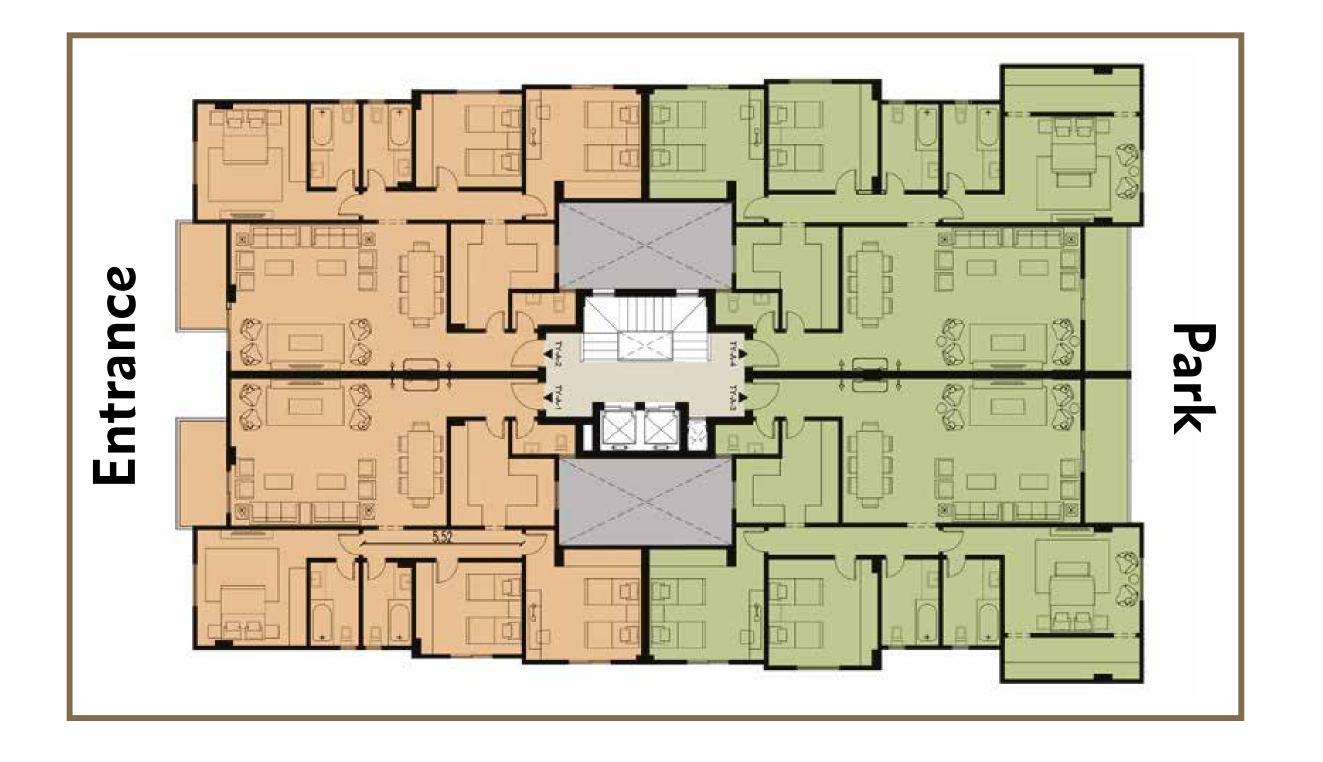

(8-36)(8-41)(8-46) ARAE: FROM172TO182 M2

TYPE (8-12)(8-15)(8-22)(8-25) (8-32)(8-35)(8-42)(8-45) ARAE: 103 M2 TYPE (8-13)(8-14)(8-23)(8-24) (8-33)(8-34)(8-43)(8-44) ARAE: FROM152TO163 M2



## FIFTH + PENTHOUSE FLOOR

TYPE 8

TYPE (8-51)(8-56)

ARAE: FROM167TO173 M2
PENT HOUSE: FROM35TO36 M2
OUTDOOR: FROM146TO152 M2

TYPE (8-53)(8-54)

ARAE: FROM158TO160 M2

PENT HOUSE: FROM36TO37 M2 OUTDOOR: FROM112TO128 M2



## GROUND FLOOR

TYPE: **(9-01) (9-04)**AREA: **121m<sup>2</sup>**GRADEN: **91m<sup>2</sup>** 

TYPE: **(9-02) (9-03)**AREA: **166m²**GRADEN: **135m²** 







# TYPICAL FLOOR

TYPE: (9-12) (9-13) (9-22) (9-23) (9-32) (9-33) (9-42) (9-43) AREA: From 185m<sup>2</sup> to 188m<sup>2</sup>

TYPE: (9-21) (9-24) (9-31) (9-34) (9-41) (9-44) AREA: From 161m<sup>2</sup> to 164m<sup>2</sup>



# FIFTH + PENTHOUSE FLOOR

TYPE: (9-51) (9-54)

AREA: From 162m<sup>2</sup> to 164m<sup>2</sup>

PENTHOUSE: From 31m<sup>2</sup> to 35m<sup>2</sup>

OUTDOOR AREA: From 101m<sup>2</sup> to 102m<sup>2</sup>

TYPE: (9-52) (9-53)

AREA: From 182m² to 185m²

PENTHOUSE: From 31m² to 35m²

OUTDOOR AREA: From 135m² to 139m²

## TYPE 9









## GROUND FLOOR

# STREET VIEW





TYPE (10-01) ARAE: 89 M2 GARDEN: 49 M2

TYPE (10-02) ARAE: 140 M2 GARDEN: 127 M2

TYPE (10-03)
ARAE: 155 M2
GARDEN: 137 M2

TYPE (10-04)
ARAE: 148 M2
GARDEN: 125 M2

TYPE (10-05) ARAE: 107 M2 GARDEN: 121 M2

### TYPE 10

# **TYPICAL FLOOR**



TYPE (10-11)(10-21) (10-31)(10-41) (10-51) ARAE: FROM 106 TO107 M2

TYPE (10-12)(10-22) (10-32)(10-42)

ARAE: 158 M2

TYPE (10-13)(10-23) (10-33)(10-43) ARAE: 164 M2

TYPE (10-14)(