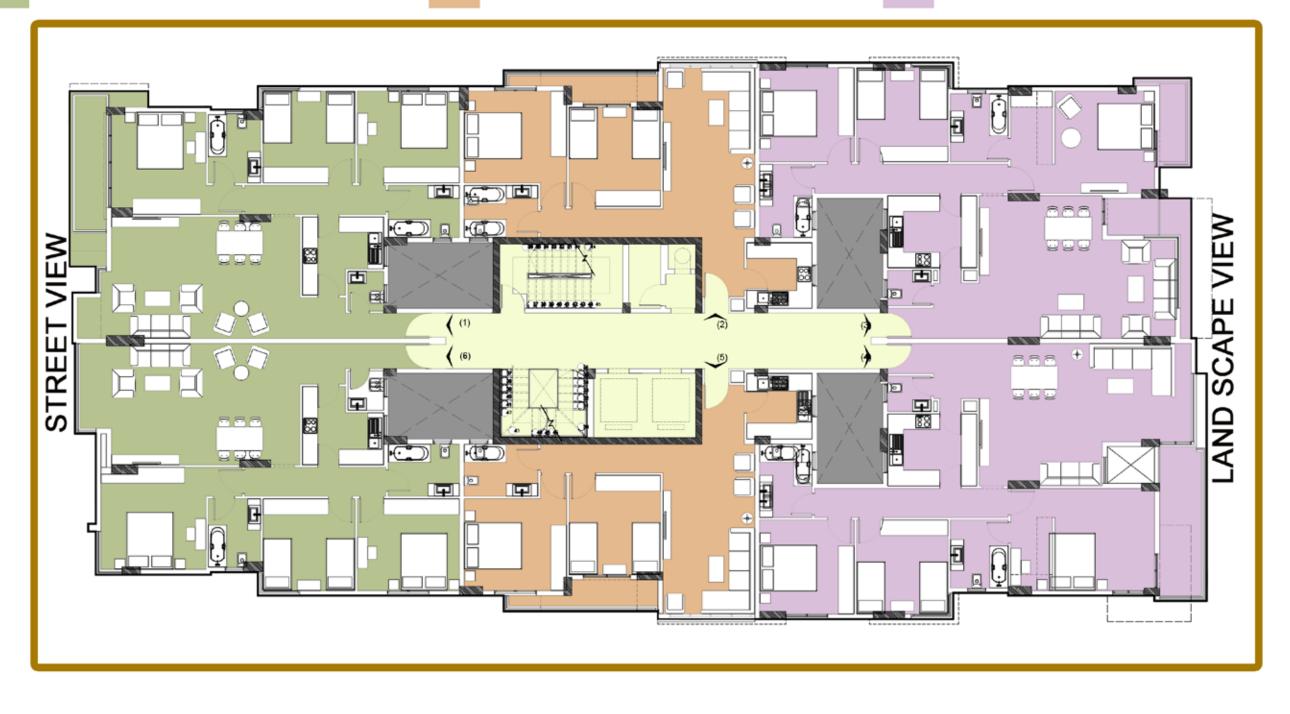

²

PENTHOUSE: 37m²

OUTDOOR AREA: From 118m² to 132m²

FIFTH AREA: From 168m² to 171m²
PENTHOUSE: 38m²
OUTDOOR AREA: 188m²

FIFTH + PENTHOUSE FLOOR



DUPLEX VILLA

TYPE 2

TYPE: (2-27)
SECOND FLOOR AREA: 91m²
THIRD FLOOR AREA: 90m²
TOTAL AREA: 181m²

TYPE: **(2-47)**FOURTH FLOOR AREA: **91 m²**FIFTH FLOOR AREA: **90 m²**TOTAL AREA: **181 m²** 







## GROUND FLOOR

TYPICAL FLOOR

TYPE 5

TYPE (5-01)
ARAE: 114 M2
GARDEN: 97 M2

TYPE (5-02)(5-05) ARAE: 98 M2 GARDEN: 50 M2 TYPE (5-03)(5-04) ARAE: 158 M2 GARDEN: 144 M2 TYPE (5-06) ARAE: 90 M2 GARDEN: 86 M2

TYPE (5-11)(5-16)(5-21)(5-26) (5-31)(5-36)(5-41)(5-46) ARAE: FROM 152:163 M2 TYPE (5-12)(5-15)(5-22)(5-25)(5-32) (5-35)(5-42)(5-45)(5-52)(5-55)

ARAE: 103 M2

TYPE (5-13)(5-14)(5-23)(5-24) (5-33)(5-34)(5-43)(5-44) ARAE: FROM 172:182 M2



## FIFTH + PENTHOUSE FLOOR

TYPE 5

TYPE (5-51)(5-56)( ARAE: FROM 158:160 M2 PENT HOUSE: FROM 36:37 M2 OUT DOOR: FROM 112:128 M2 TYPE (5-53)(5-54)( ARAE: FROM 167:173 M2 PENT HOUSE: FROM 35:36 M2 OUT DOOR: FROM 146:152 M2





TYPE: (06-02) - (06-03) FLOOR: GROUND AREA: 133M<sup>2</sup> GARDEN AREA: 116M<sup>2</sup>

VIEW LANDSCAPE FLOOR: GROUND

GARDEN AREA: 77M2

AREA: 111M<sup>2</sup>



TREE VIEW TYPE: (06-11) - (06-14) FLOOR: FIRST AREA: 130M<sup>2</sup>

TYPICAL FLOOR

TYPE: (06-21) - (06-24) FLOOR: SECOND AREA: 148M<sup>2</sup>

TYPE: (06-31) - (06-34) FLOOR: THIRD AREA: 148M<sup>2</sup>

TYPE: (06-41) - (06-44) FLOOR: FOURTH AREA: 148M<sup>2</sup>

TYPE: (06-51) FLOOR: FIFTH AREA: 148M<sup>2</sup>

TYPE: (06-12) - (06-13) FLOOR: FIRST AREA: 149M<sup>2</sup>

TYPE: (06-22) - (06-2