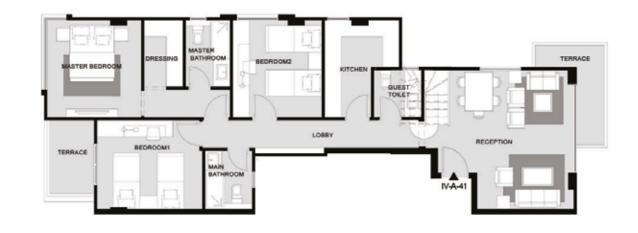

## TYPE: I VILLA (2 M) (IV-A-41) (IV-A-42)

### ALL SPACES AND DIMENSIONS ARE SUBJECTED TO REDUCTION AND INCREASE AND INCLUDING WALL THICKNESS

| RECEPTION       | 5.20X 5.65  |
|-----------------|-------------|
| GUEST TOILET    | 1.70 X 1.90 |
| MASTER BEDROOM  | 3.30 X 3.65 |
| MASTER BATHROOM | 1.70 X 2.60 |
| DRESSING        | 1.50 X 2.60 |
| BEDROOM 1       | 3.35 X 3.60 |
| BEDROOM 2       | 3.20 X 3.70 |
| MAIN BATHROOM   | 1.85 X 2.30 |
| KITCHEN         | 2.85 X 3.70 |
| LIVING          | 3.10 X 4.20 |
| TOILET          | 1.35 X 2.10 |
|                 |             |

TYPE: (IV-A-41) (IV-A-42) FLOOR: FOURTH APARTMENT AREA: 139 M<sup>2</sup> PENTHOUSE AREA: 24 M<sup>2</sup> OUTDOOR AREA: 21 M<sup>2</sup> TOTAL: 189 M<sup>2</sup>