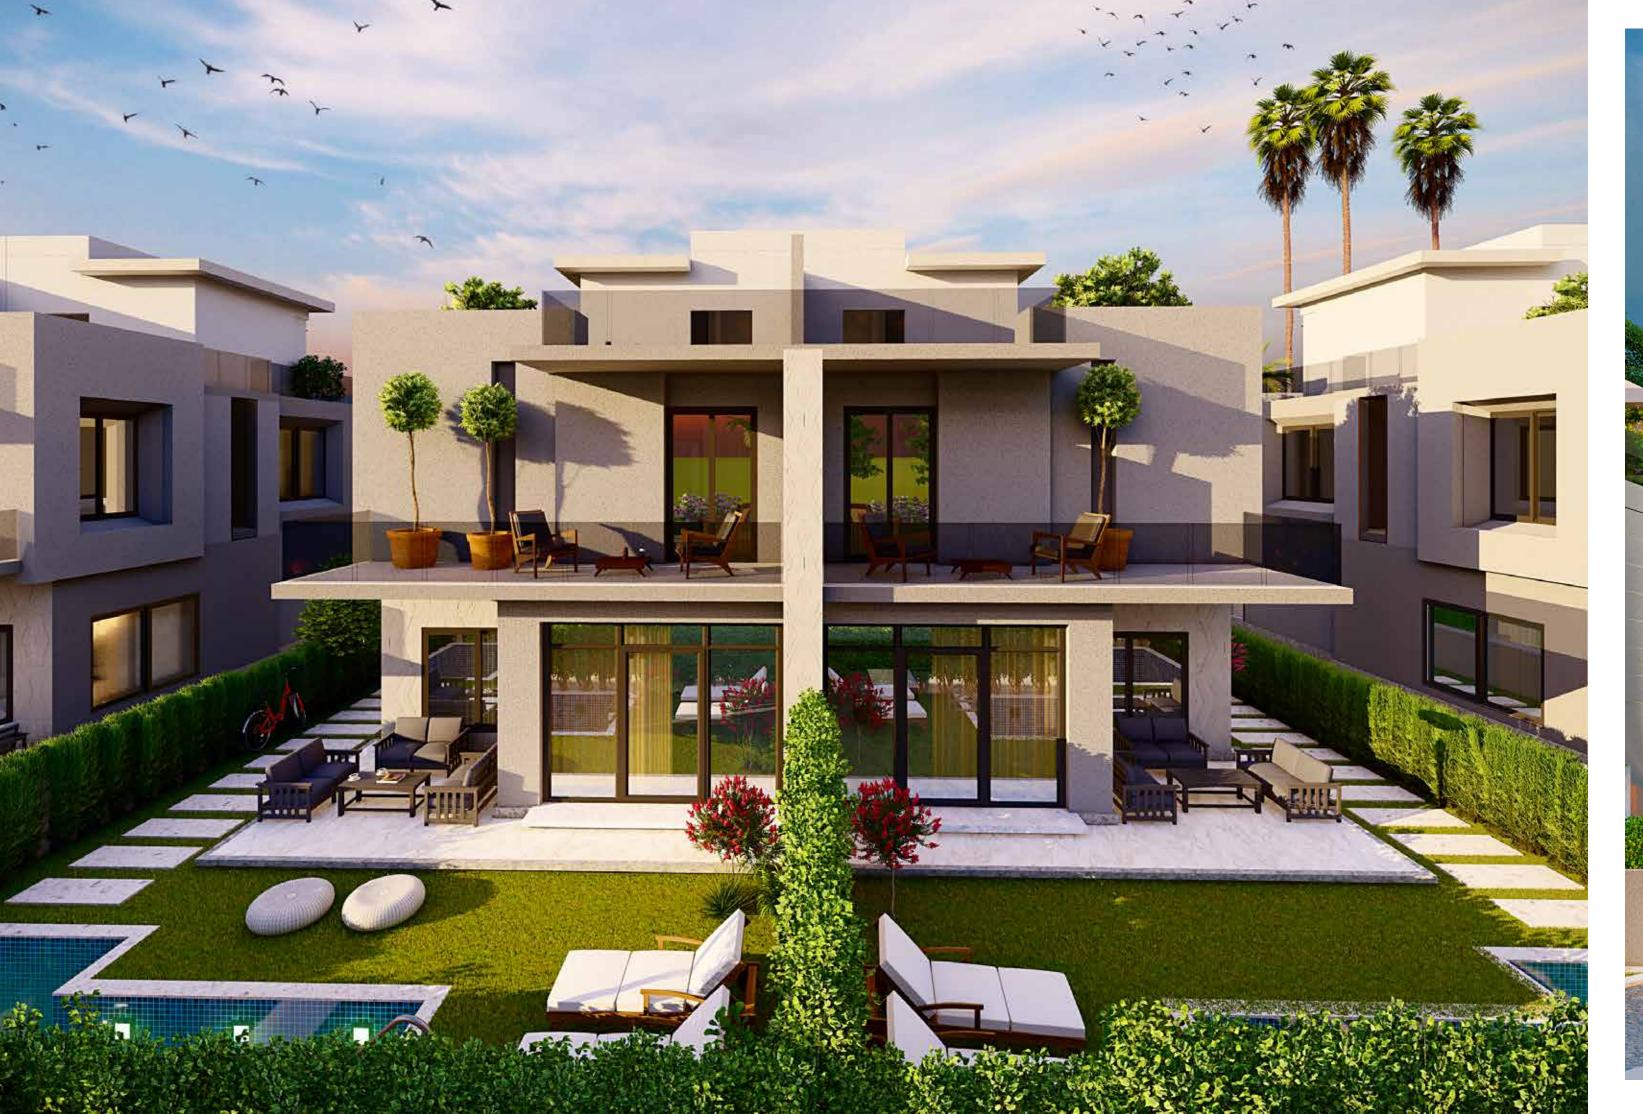

mins away from

- Smart Village.

#### . 25 mins away from

- Cairo International Airport.

#### . 20 mins away from

- Central Cairo.

#### . 30 mins away from

- The 5th Settlement.

#### . 15 mins away from

- Sphinx International Airport



# SUN CAPITAL

THE
TOURISTIC
CAPITAL OF
EGYPT





# FACILITIES





LANDSCAPE & WATER FEATURES







FULLY INTEGRATED SPORTS FACILITIES









GARBAGE SHOOTS



POOLS



UNDERGROUND PARKING





SECURITY (CCTV & CENTRAL SECURITY FACILITY)



GROCERY



PHARMACY



CLINICS











INTERNET



STORAGE SPACE



ELECTRONIC GATES



DOUBLE HEIGHT Entrances with Access cards



AUDIO / VIDEO INTERCOM

INTERNATIONAL EDUCATION







SATELLITE TV

AUTOMATED FIREFIGHTING

SYSTEM



LANDLINES













# INTERCONTINENTAL

HOTELS & RESORTS













# TWIN VILLA



# TWIN VILLA

















# TOWNHOUSE (CENTRE) 6 UNITES







#### ALL SPACES AND DIMENSIONS ARE SUBJECTED TO REDUCTION AND INCREASE AND INCLUDING WALL THICKNESS

| RECEPTION       | 7.00 × 10.50       | BEDROOM 1  | 3.75 × 4  |
|-----------------|--------------------|------------|-----------|
| TERRACE         | 6.95 x 1.50        | BATHROOM 1 | 1.75 x 2. |
| KITCHEN         | 4.00 × 4.25        | DRESSING   | 1.90 × 2  |
| GUEST BATHROOM  | 1.40 × 2.40        | BEDROOM 2  | 3.60 × 4  |
| MAID ROOM       | 1.95 × 2.20        | TERRACE    | 2.65 × 2  |
| MAID BATHROOM   | 1.10 × 1.95        | LIVING     | 4.40 × 4  |
| LIVING          | 2.80 × 4.10        | BATHROOM 2 | 1.70 × 1  |
| MASTER BEDROOM  | $4.25 \times 4.30$ |            |           |
| MASTER BATHROOM