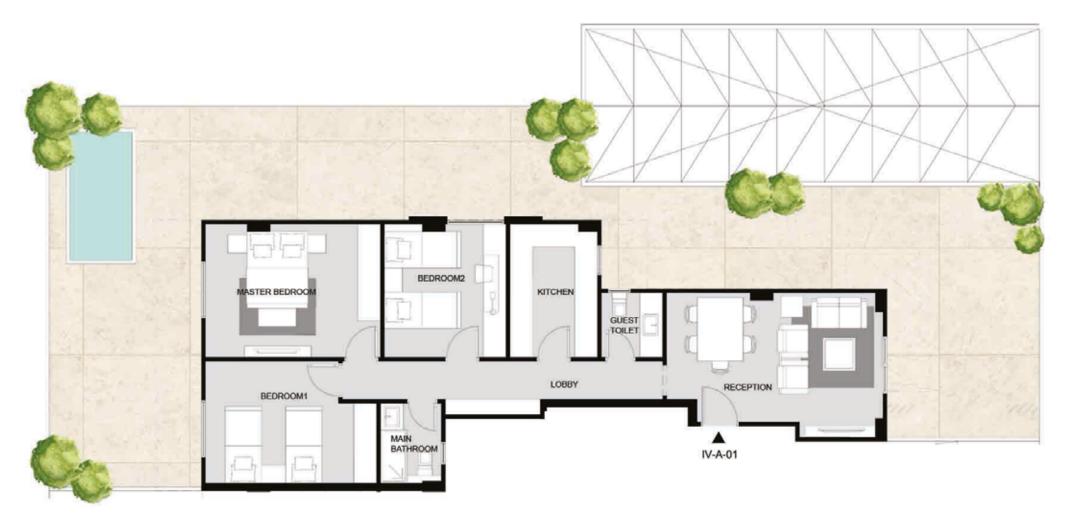

### TYPE: I VILLA (2 M) (IV-A-01) (IV-A-02)

### ALL SPACES AND DIMENSIONS ARE SUBJECTED TO REDUCTION AND INCREASE AND INCLUDING WALL THICKNESS

 RECEPTION
 4.40 X 5.85

 GUEST TOILET
 1.70 X 1.90

 MASTER BEDROOM
 3.65 X 4.75

 BEDROOM1
 3.35 X 4.65

 BEDROOM2
 3.30 X 3.70

 MAIN BATHROOM
 1.75 X 2.30

 KITCHEN
 2.45 X 3.70

TYPE: (IV-A-01) (IV-A-02) FLOOR: GROUND AREA: 118 M<sup>2</sup> GARDEN AREA: 56 M<sup>2</sup> TOTAL: 181 M<sup>2</sup>

-----