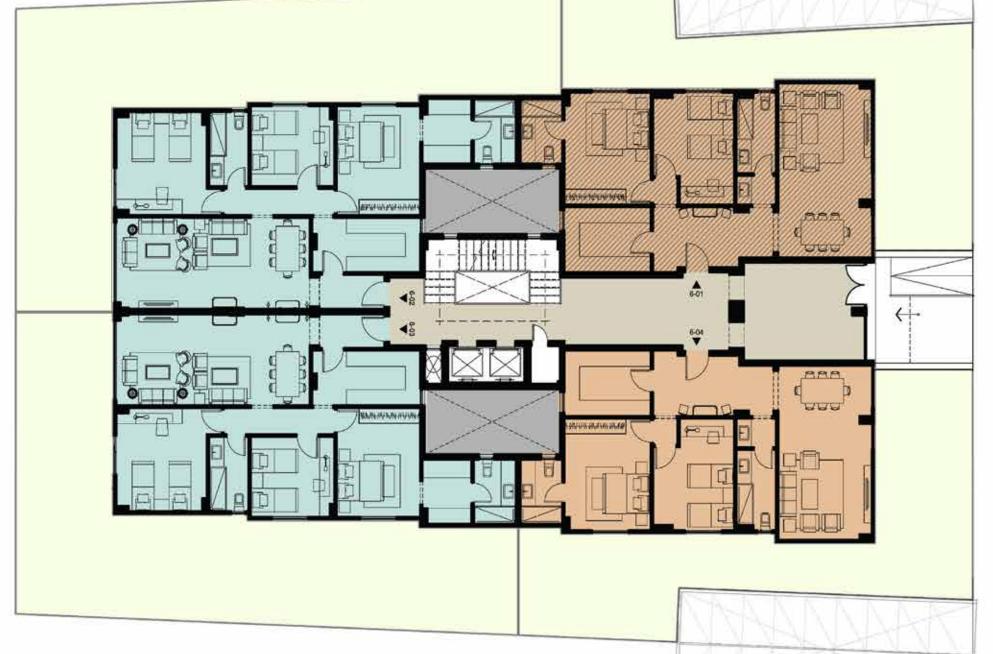

TYPE: (06-02) - (06-03) FLOOR: GROUND AREA: 133M<sup>2</sup> GARDEN AREA: 116M<sup>2</sup>

VIEW LANDSCAPE FLOOR: GROUND

GARDEN AREA: 77M2

AREA: 111M<sup>2</sup>

TREE VIEW TYPE: (06-11) - (06-14) FLOOR: FIRST AREA: 130M<sup>2</sup>

TYPICAL FLOOR

TYPE: (06-21) - (06-24) FLOOR: SECOND AREA: 148M<sup>2</sup>

TYPE: (06-31) - (06-34) FLOOR: THIRD AREA: 148M<sup>2</sup>

TYPE: (06-41) - (06-44) FLOOR: FOURTH AREA: 148M<sup>2</sup>

TYPE: (06-51) FLOOR: FIFTH AREA: 148M<sup>2</sup>

TYPE: (06-12) - (06-13) FLOOR: FIRST AREA: 149M<sup>2</sup>

TYPE: (06-22) - (06-23) FLOOR: SECOND AREA: 148M<sup>2</sup>

TYPE: (06-32) - (06-33) FLOOR: THIRD AREA: 148M<sup>2</sup>

TYPE: (06-42) - (06-43) FLOOR: FOURTH AREA: 148M<sup>2</sup>

# FIFTH + PENTHOUSE FLOOR

TYPE 6

TYPE: (06-52) (06-53) FLOOR: FIFTH AND PENTHOUSE AREA: 181M<sup>2</sup> OUTDOOR AREA: 98M<sup>2</sup> TYPE: (06-54)
FLOOR: FIFTH AND PENTHOUSE
AREA: 180M<sup>2</sup>
OUTDOOR AREA: 169M<sup>2</sup>