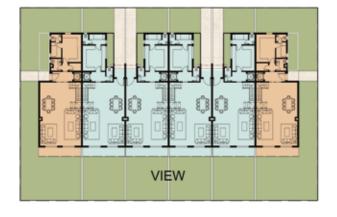

| 4 77 0 00                                                                                                                                          |                                                          |                                                                         |                                                                                   |    |

#### RNER)

| FLOOR GROUND<br>FIRST FLOOR<br>PENTHOUSE FLOOR<br>TOTAL AREA<br>OUTDOOR<br>GARDEN | 115.10<br>126.2<br>2803<br>269.3<br>89.6<br>196 |
|-----------------------------------------------------------------------------------|-------------------------------------------------|
|                                                                                   |                                                 |









# THE CORE TYPE: **S-A** (S-A-01)

LANDSCAPE VIEW







PENTHOUSE FLOOR

First FLOOR

#### ALL SPACES AND DIMENSIONS ARE SUBJECTED TO REDUCTION AND INCREASE AND INCLUDING WALL THICKNESS

|                 |             |                         | TYPE: (S-A-01)            | GARDEN                   |
|-----------------|-------------|-------------------------|---------------------------|--------------------------|
| ENTRANCE LOBBY  | 1.50 X 3.30 | LIVING ROOM 3.05 X 4.10 | GROUND FLOOR              | AREA: 183 M <sup>2</sup> |
| RECEPTION       | 5.50 X 8.05 | BATHROOM 1,30X 1,85     | AREA: 103 M <sup>2</sup>  |                          |
| OFFICE          | 3.85 X 3.55 |                         |                           |                          |
| GEUST TOILET    | 1.70 X 1.75