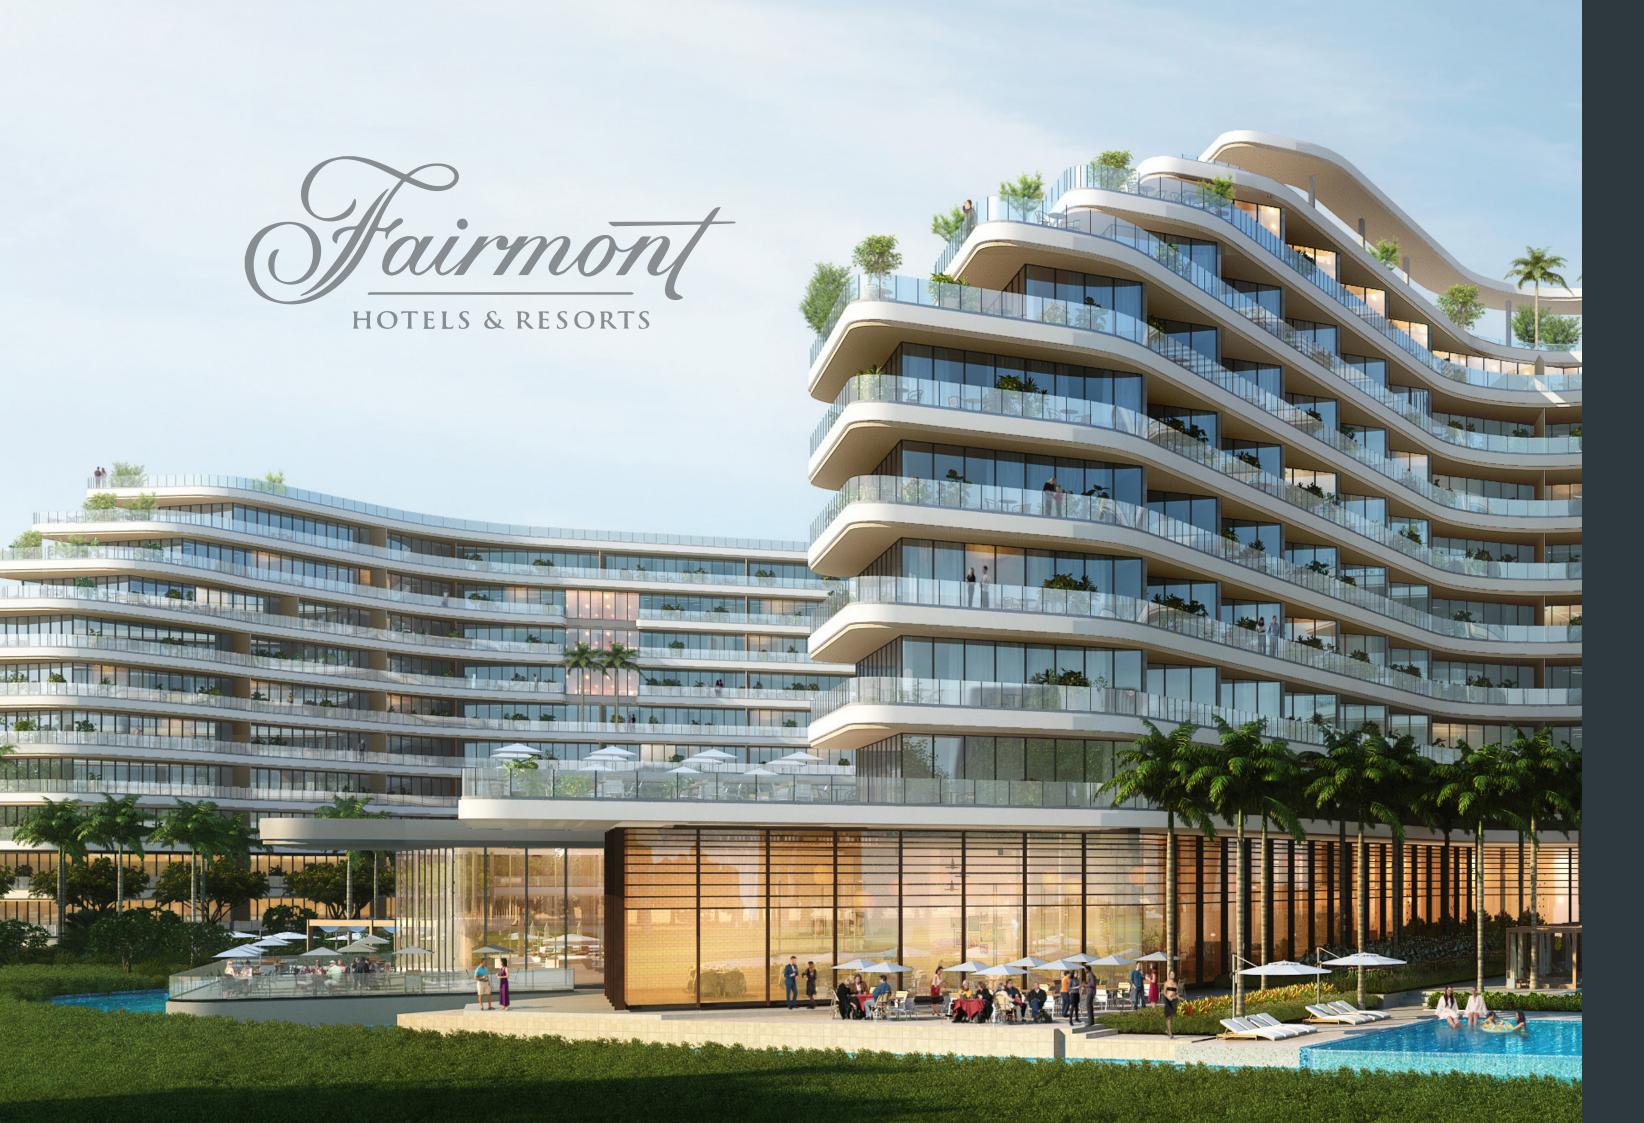

eikh Zayed City.
- 26th Central Corridor.

#### . 12 mins away from

- Smart Village.

#### . 25 mins away from

- Cairo International Airport.

#### . 20 mins away from

- Central Cairo.

#### . 30 mins away from

- The 5th Settlement.

#### . 15 mins away from

- Sphinx International Airport



# SUN CAPITAL

THE
TOURISTIC
CAPITAL OF
EGYPT





# FACILITIES





LANDSCAPE & WATER FEATURES







FULLY INTEGRATED SPORTS FACILITIES









GARBAGE SHOOTS



POOLS



UNDERGROUND PARKING





SECURITY (CCTV & CENTRAL SECURITY FACILITY)



GROCERY



PHARMACY



CLINICS











INTERNET



STORAGE SPACE



ELECTRONIC GATES



DOUBLE HEIGHT Entrances with Access cards



AUDIO / VIDEO INTERCOM

INTERNATIONAL EDUCATION







SATELLITE TV

AUTOMATED FIREFIGHTING

SYSTEM



LANDLINES













# INTERCONTINENTAL

HOTELS & RESORTS













# TWIN VILLA



# TWIN VILLA

















# TOWNHOUSE (CENTRE) 6 UNITES







#### ALL SPACES AND DIMENSIONS ARE SUBJECTED TO REDUCTION AND INCREASE AND INCLUDING WALL THICKNESS

| RECEPTION       | 7.00 × 10.50       | BEDROOM 1  | 3.75 × 4  |
|-----------------|--------------------|------------|-----------|
| TERRACE         | 6.95 x 1.50        | BATHROOM 1 | 1.75 x 2. |
| KITCHEN         | 4.00 × 4.25        | DRESSING   | 1.90 × 2  |
| GUEST BATHROOM  | 1.40 × 2.40        | BEDROOM 2  | 3.60 × 4  |
| MAID ROOM       | 1.95 × 2.20        | TERRACE    | 2.65 × 2  |
| MAID BATHROOM   | 1.10 × 1.95        | LIVING     | 4.40 × 4  |
| LIVING          | 2.80 × 4.10        | BATHROOM 2 | 1.70 × 1  |
| MASTER BEDROOM  | $4.25 \times