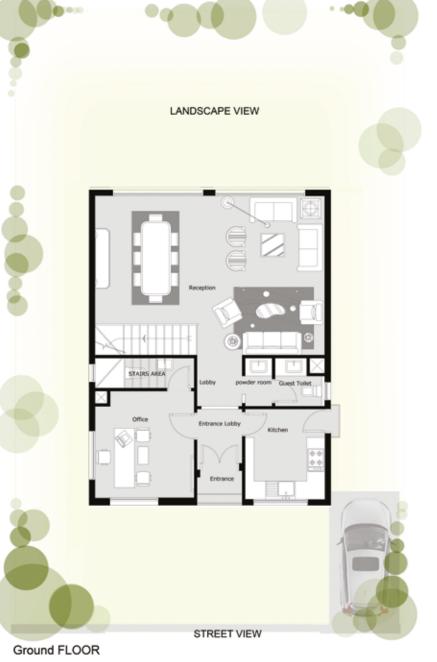

|                                                          |                                                                         |                                                                                   |    |

#### RNER)

| FLOOR GROUND<br>FIRST FLOOR<br>PENTHOUSE FLOOR<br>TOTAL AREA<br>OUTDOOR<br>GARDEN | 115.10<br>126.2<br>2803<br>269.3<br>89.6<br>196 |
|-----------------------------------------------------------------------------------|-------------------------------------------------|
|                                                                                   |                                                 |









# THE CORE TYPE: **S-A** (S-A-01)

LANDSCAPE VIEW







PENTHOUSE FLOOR

First FLOOR

#### ALL SPACES AND DIMENSIONS ARE SUBJECTED TO REDUCTION AND INCREASE AND INCLUDING WALL THICKNESS

|                 |             |                         | TYPE: (S-A-01)            | GARDEN                   |
|-----------------|-------------|-------------------------|---------------------------|--------------------------|
| ENTRANCE LOBBY  | 1.50 X 3.30 | LIVING ROOM 3.05 X 4.10 | GROUND FLOOR              | AREA: 183 M <sup>2</sup> |
| RECEPTION       | 5.50 X 8.05 | BATHROOM 1,30X 1,85     | AREA: 103 M <sup>2</sup>  |                          |
| OFFICE          | 3.85 X 3.55 |                         |                           |                          |
| GEUST TOILET    | 1.70 X 1.75 |                         | FIRST FLOOR               |