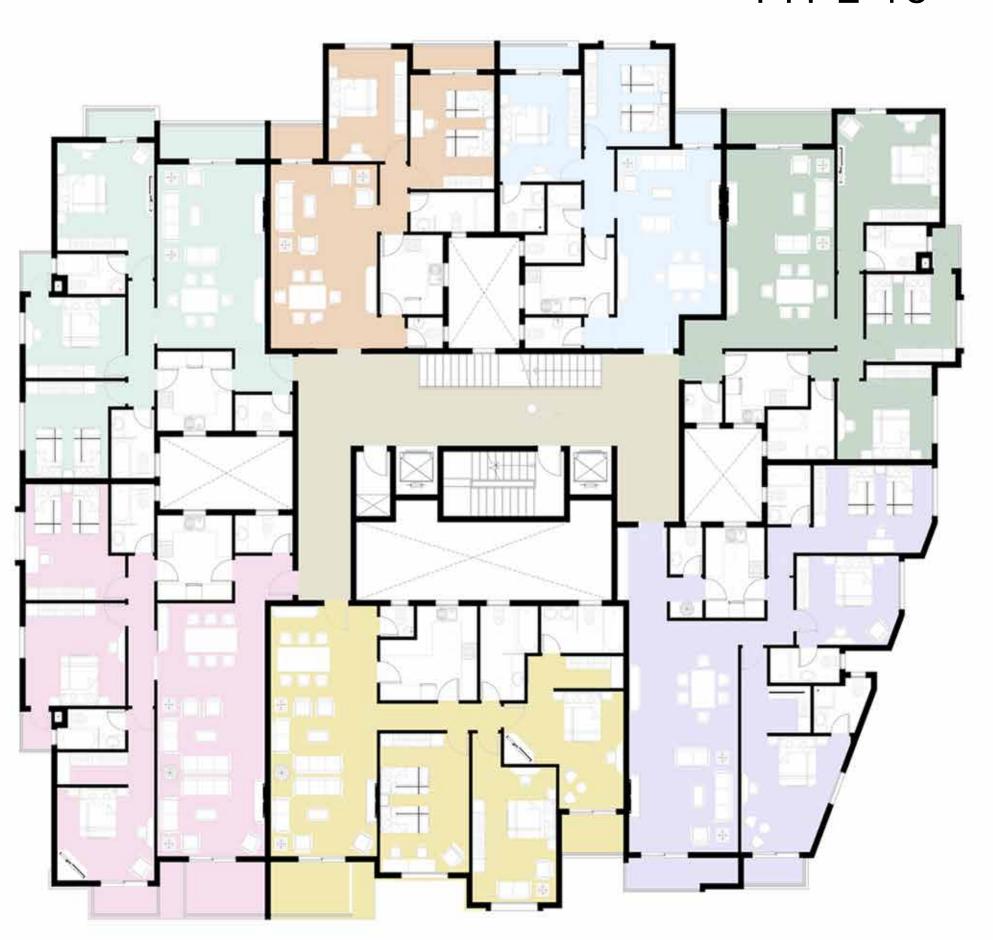

TYPE 2

FIRST FLOOR

TYPE: **(2-11) (2-16)** 

AREA: From 160m² to 165m²

TYPE: **(2-01)** AREA: **136m²** 

TYPE: **(2-02) (2-05)**AREA: **111m<sup>2</sup>**GRADEN: **56m<sup>2</sup>** 

TYPE: **(2-03) (2-04)**AREA: **154m²**GRADEN: **154m²** 

TYPE: **(2-06)** AREA: **144m²** GRADEN: **104m²** 

TYPICAL FLOOR

TYPE 2

TYPE 2

TYPE: (2-12) (2-15) (2-22) (2-55) (2-32) (2-45) (2-45) (2-45) (2-55) (2-55) AREA: From 115m<sup>2</sup> to 118m<sup>2</sup>

TYPE: (2-13) (2-14) (2-23) (2-24) (2-33) (2-34) (2-43) (2-44) AREA: From 169m² to 177m²

TYPE: (2-21) (2-26) (2-31) (2-36) (2-41) (2-46)
AREA: From 138m² to 139m²

TYPE: (2-51) (2-56)

FIFTH AREA: From 137m² to 138m²

PENTHOUSE: 37m²

OUTDOOR AREA: From 118m² to 132m²

FIFTH AREA: From 168m² to 171m²
PENTHOUSE: 38m²
OUTDOOR AREA: 188m²

FIFTH + PENTHOUSE FLOOR

DUPLEX VILLA

TYPE 2

TYPE: (2-27)
SECOND FLOOR AREA: 91m²
THIRD FLOOR AREA: 90m²
TOTAL AREA: 181m²

TYPE: **(2-47)**FOURTH FLOOR AREA: **91 m²**FIFTH FLOOR AREA: **90 m²**TOTAL AREA: **181 m²** 