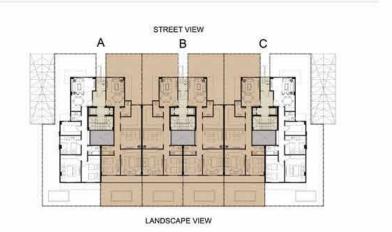

## TYPE: I VILLA (4 M) (IV-A-11)(IV-B-14)

MASTER BATHROOM BEDROOM2 MAIN BATHROOM

### ALL SPACES AND DIMENSIONS ARE SUBJECTED TO REDUCTION AND INCREASE AND INCLUDING WALL THICKNESS

| RECEPTION GUEST TOILET MASTER BEDROOM MASTER BATHROOM DRESSING BEDROOM1 BEDROOM2 MAIN BATHROOM KITCHEN | 5.30 X 5.85<br>1.30 X 1.90<br>3.55 X 3.65<br>1.70 X 2.60<br>1.50 X 2.60<br>3.35 X 3.95<br>3.30 X 3.90<br>1.85 X 2.30<br>2.85 X 3.70 | TYPE: (IV-A-11) (IV-B-14) FLOOR: FIRST AREA: 150M <sup>2</sup> TYPE: (IV-A-21) (IV-B-24) FLOOR: SECOND AREA: 150M <sup>2</sup> TYPE: (IV-A-31) (IV-B-34) FLOOR: THIRD AREA: 150M <sup>2</sup> | A STREET VIEW B |
|--------------------------------------------------------------------------------------------------------|-------------------------------------------------------------------------------------------------------------------------------------|-----------------------------------------------------------------------------------------------------------------------------------------------------------------------------------------------|-----------------|
|                                                                                                        |                                                                                                                                     | I                                                                                                                                                                                             | LANDSCAPE VIEW  |