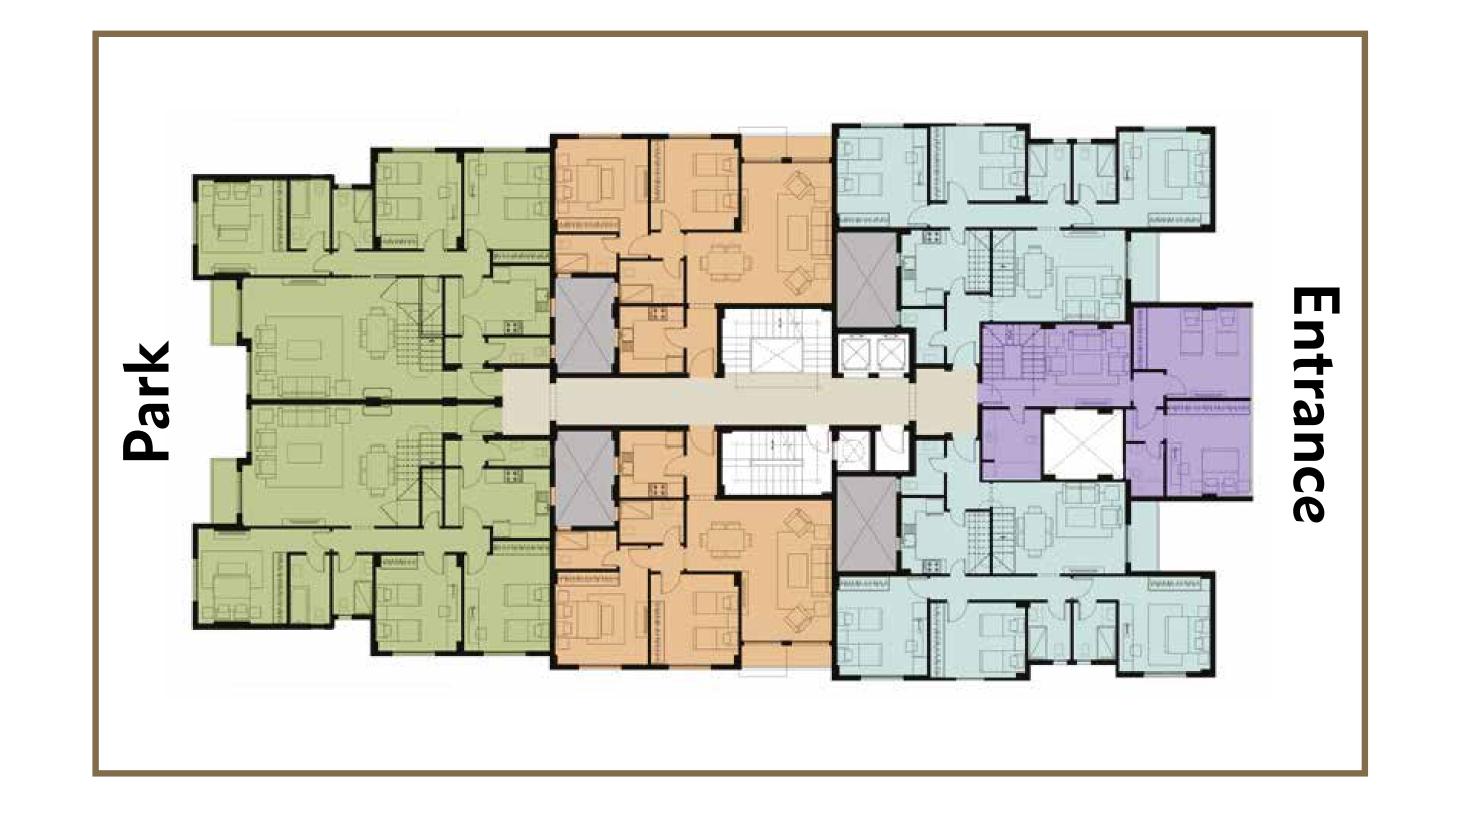

**GRADEN: **154m²** 

TYPE: **(2-06)** AREA: **144m²** GRADEN: **104m²** 





TYPICAL FLOOR

TYPE 2

TYPE 2

TYPE: (2-12) (2-15) (2-22) (2-55) (2-32) (2-45) (2-45) (2-45) (2-55) (2-55) AREA: From 115m<sup>2</sup> to 118m<sup>2</sup>

TYPE: (2-13) (2-14) (2-23) (2-24) (2-33) (2-34) (2-43) (2-44) AREA: From 169m² to 177m²

TYPE: (2-21) (2-26) (2-31) (2-36) (2-41) (2-46)
AREA: From 138m² to 139m²



TYPE: (2-51) (2-56)

FIFTH AREA: From 137m² to 138m²

PENTHOUSE: 37m²

OUTDOOR AREA: From 118m² to 132m²

FIFTH AREA: From 168m² to 171m²
PENTHOUSE: 38m²
OUTDOOR AREA: 188m²

FIFTH + PENTHOUSE FLOOR



DUPLEX VILLA

TYPE 2

TYPE: (2-27)
SECOND FLOOR AREA: 91m²
THIRD FLOOR AREA: 90m²
TOTAL AREA: 181m²

TYPE: **(2-47)**FOURTH FLOOR AREA: **91 m²**FIFTH FLOOR AREA: **90 m²**TOTAL AREA: **181 m²** 







## GROUND FLOOR

TYPICAL FLOOR

TYPE 5

TYPE (5-01)
ARAE: 114 M2
GARDEN: 97 M2

TYPE (5-02)(5-05) ARAE: 98 M2 GARDEN: 50 M2 TYPE (5-03)(5-04) ARAE: 158 M2 GARDEN: 144 M2 TYPE (5-06) ARAE: 90 M2 GARDEN: 86 M2

TYPE (5-11)(5-16)(5-21)(5-26) (5-31)(5-36)(5-41)(5-46) ARAE: FROM 152:163 M2 TYPE (5-12)(5-15)(5-22)(5-25)(5-32) (5-35)(5-42)(5-45)(5-52)(5-55)

ARAE: 103 M2

TYPE (5-13)(5-14)(5-23)(5-24) (5-33)(5-34)(5-43)(5-44) ARAE: FROM 172:182 M2



## FIFTH + PENTHOUSE FLOOR

TYPE 5

TYPE (5-51)(5-56)( ARAE: FROM 158:160 M2 PENT HOUSE: FROM 36:37 M2 OUT DOOR: FROM 112:128 M2 TYPE (5-53)(5-54)( ARAE: FROM 167:173 M2 PENT HOUSE: FROM 35:36 M2 OUT DOOR: FROM 146:152 M2





TYPE: (06-02) - (06-03) FLOOR: GROUND AREA: 133M<sup>2</sup> GARDEN AREA: 116M<sup>2</sup>

VIEW LANDSCAPE FLOOR: GROUN