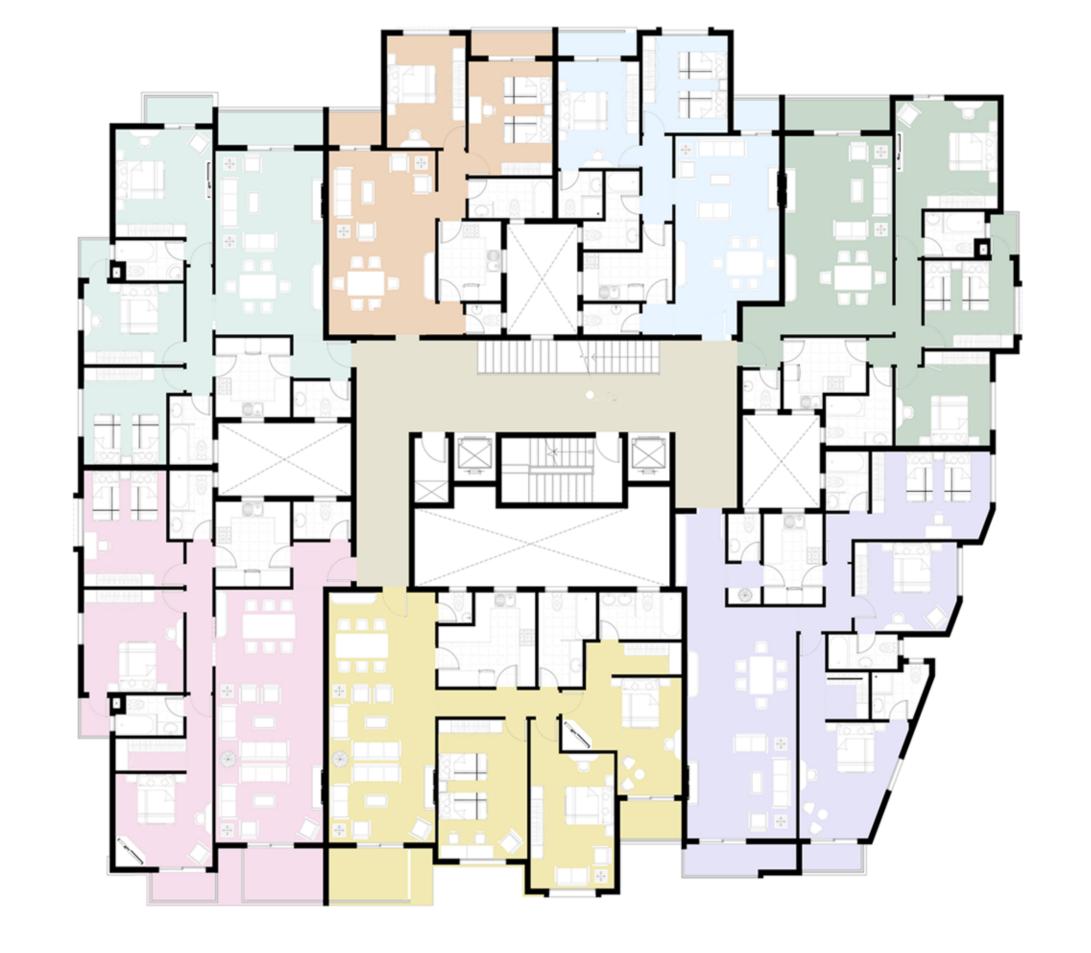

TYPE 2

FIRST FLOOR

TYPE: **(2-11) (2-16)** 

AREA: From 160m² to 165m²

TYPE: **(2-01)** AREA: **136m²** 

TYPE: **(2-02) (2-05)**AREA: **111m<sup>2</sup>**GRADEN: **56m<sup>2</sup>** 

TYPE: **(2-03) (2-04)**AREA: **154m²**GRADEN: **154m²** 

TYPE: **(2-06)** AREA: **144m²** GRADEN: **104m²** 

TYPICAL FLOOR

TYPE 2

TYPE 2

TYPE: (2-12) (2-15) (2-22) (2-55) (2-32) (2-45) (2-45) (2-45) (2-55) (2-55) AREA: From 115m<sup>2</sup> to 118m<sup>2</sup>

TYPE: (2-13) (2-14) (2-23) (2-24) (2-33) (2-34) (2-43) (2-44) AREA: From 169m² to 177m²

TYPE: (2-21) (2-26) (2-31) (2-36) (2-41) (2-46)
AREA: From 138m² to 139m²

TYPE: (2-51) (2-56)

FIFTH AREA: From 137m² to 138m²

PENTHOUSE: 37m²

OUTDOOR AREA: From 118m² to 132m²

FIFTH AREA: From 168m² to 171m²
PENTHOUSE: 38m²
OUTDOOR AREA: 188m²

FIFTH + PENTHOUSE FLOOR

DUPLEX VILLA

TYPE 2

TYPE: (2-27)
SECOND FLOOR AREA: 91m²
THIRD FLOOR AREA: 90m²
TOTAL AREA: 181m²

TYPE: **(2-47)**FOURTH FLOOR AREA: **91 m²**FIFTH FLOOR AREA: **90 m²**TOTAL AREA: **181 m²** 