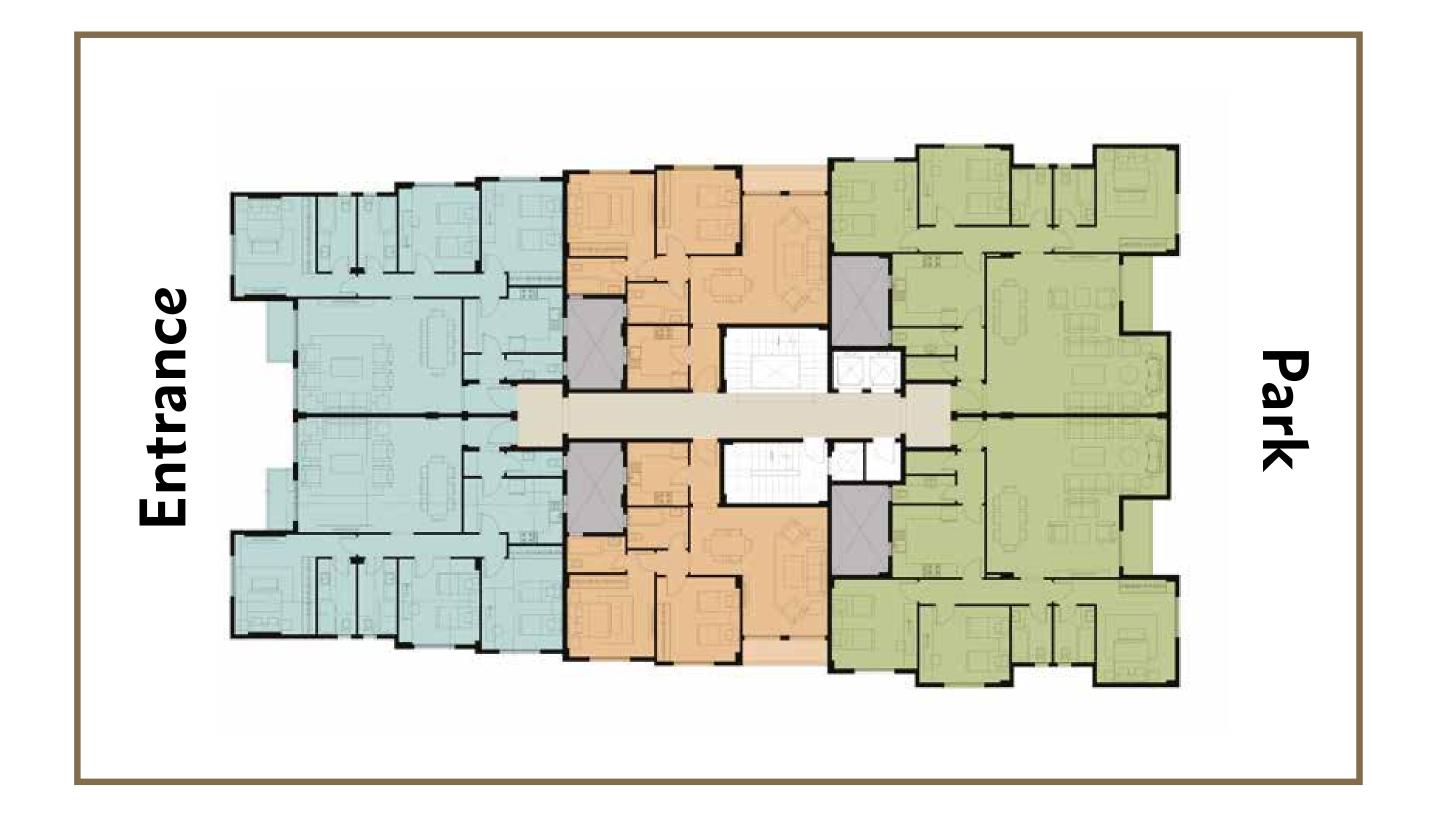

# FIRST FLOOR

TYPE: (14-11) (14-16)

AREA: **142m²** 

TYPE: (14-12) (14-15) (14-22) (14-25) (14-32) (14-35) (14-45) (14-45) (14-55) (14-55) (14-35) (14-44) (14-23) (14-44)

AREA: From 184m² to 191m²

TYPE 14

TYPICAL FLOOR

TYPE 14

TYPE: (14-21) (14-26) (14-31) (14-36) (14-41) (14-46)

AREA: From 167m<sup>2</sup> to 169m<sup>2</sup>

## FIFTH + PENTHOUSE FLOOR

TYPE: (14-51) (14-56)

AREA: From 166m² to 168m²

PENTHOUSE: 41 m²

OUTDOOR AREA: 120m²

TYPE: (14-53) (14-54)

AREA: From 188m² to 189m²

PENTHOUSE: From 37m² to 38m²

OUTDOOR AREA: 189m²