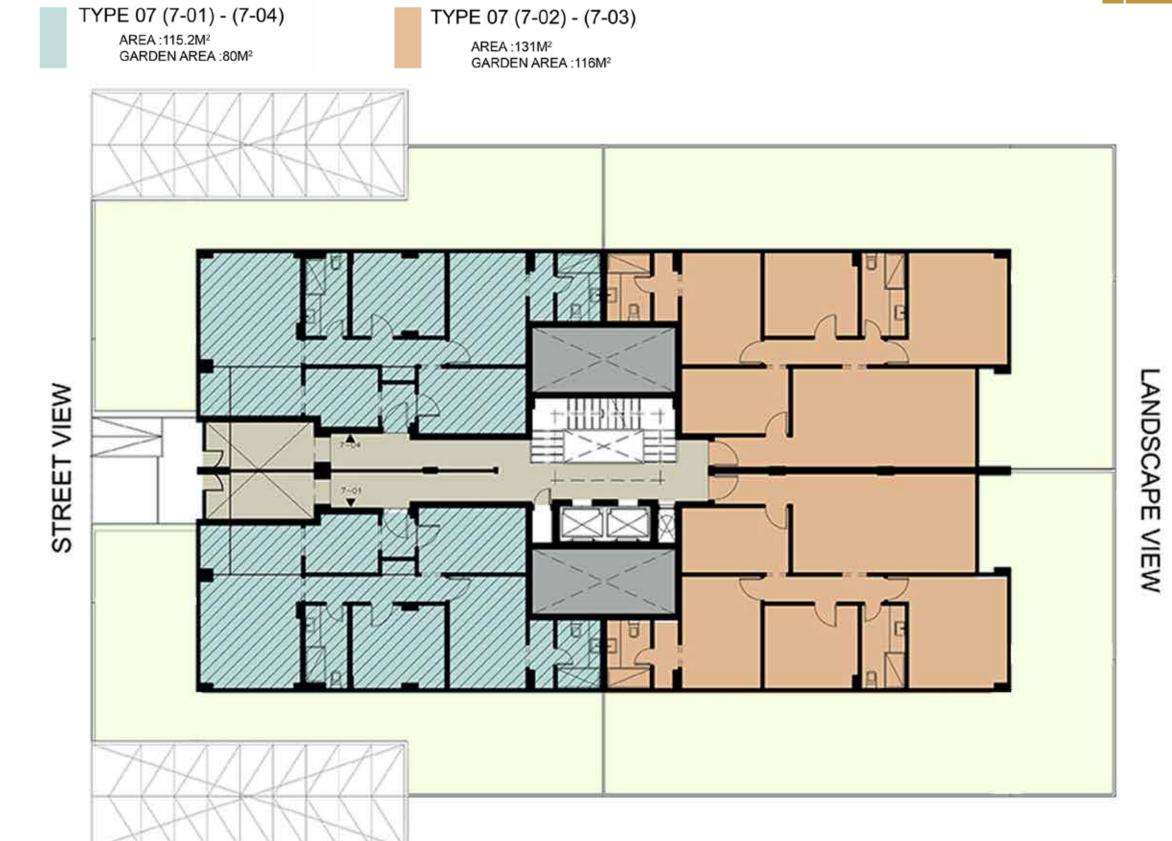

# GROUND FLOOR

TYPICAL FLOOR

TYPE 7

| TYPE 07 (7-11) - (7-14) | AREA:136M <sup>2</sup> | TYPE 07 (7-31) - (7-34) | AREA:148M²             |
|-------------------------|------------------------|-------------------------|------------------------|
| TYPE 07 (7-12) - (7-13) | AREA:150M²             | TYPE 07 (7-32) - (7-33) | AREA: HOW              |
| 50 50 20 30             | ALLA, ISOM             | TYPE 07 (7-41) - (7-44) | AREA:148M <sup>2</sup> |
| TYPE 07 (7-21) - (7-24) | AREA:148M <sup>2</sup> | TYPE 07 (7-42) - (7-43) | ANLA . 140IVI          |
| TYPE 07 (7-22) - (7-23) |                        | TYPE 07 (7-51)          | AREA:148M²             |