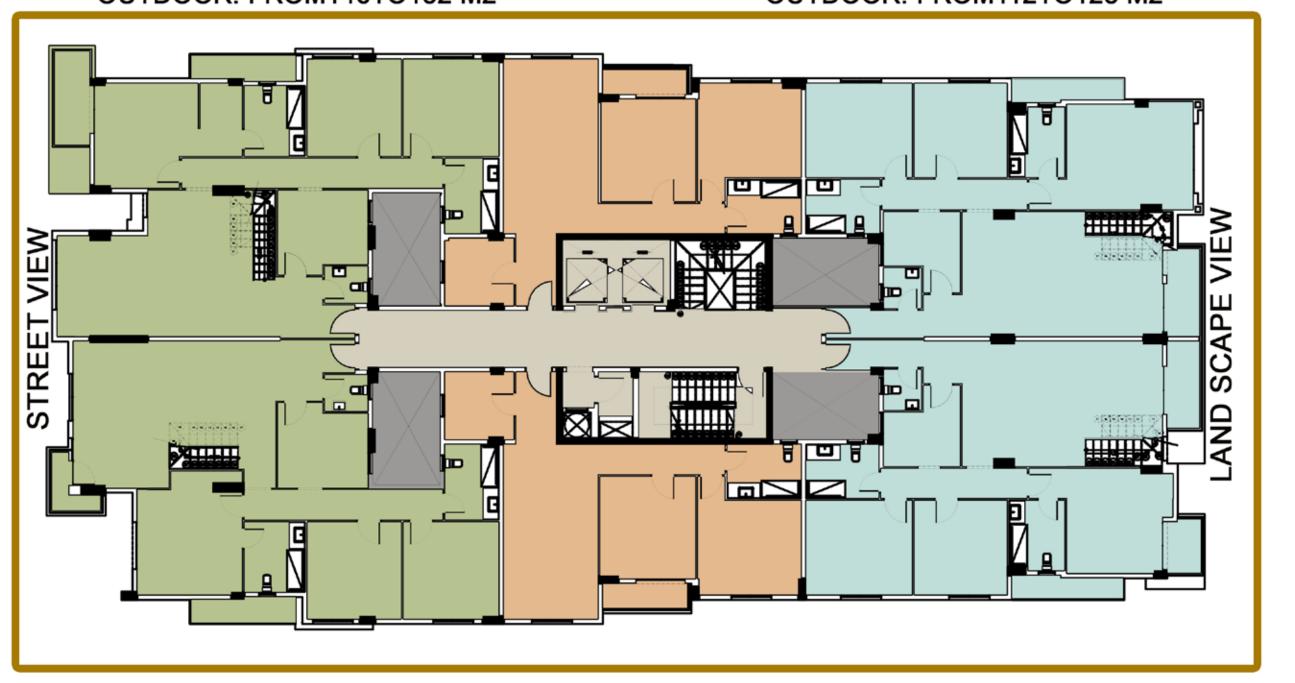

## GROUND FLOOR

TYPE: **(9-01) (9-04)**AREA: **121m<sup>2</sup>**GRADEN: **91m<sup>2</sup>** 

TYPE: **(9-02) (9-03)**AREA: **166m²**GRADEN: **135m²** 

# TYPICAL FLOOR

TYPE: (9-12) (9-13) (9-22) (9-23) (9-32) (9-33) (9-42) (9-43) AREA: From 185m<sup>2</sup> to 188m<sup>2</sup>

TYPE: (9-21) (9-24) (9-31) (9-34) (9-41) (9-44) AREA: From 161m<sup>2</sup> to 164m<sup>2</sup>

# FIFTH + PENTHOUSE FLOOR

TYPE: (9-51) (9-54)

AREA: From 162m<sup>2</sup> to 164m<sup>2</sup>

PENTHOUSE: From 31m<sup>2</sup> to 35m<sup>2</sup>

OUTDOOR AREA: From 101m<sup>2</sup> to 102m<sup>2</sup>

TYPE: (9-52) (9-53)

AREA: From 182m² to 185m²

PENTHOUSE: From 31m² to 35m²

OUTDOOR AREA: From 135m² to 139m²

## TYPE 9