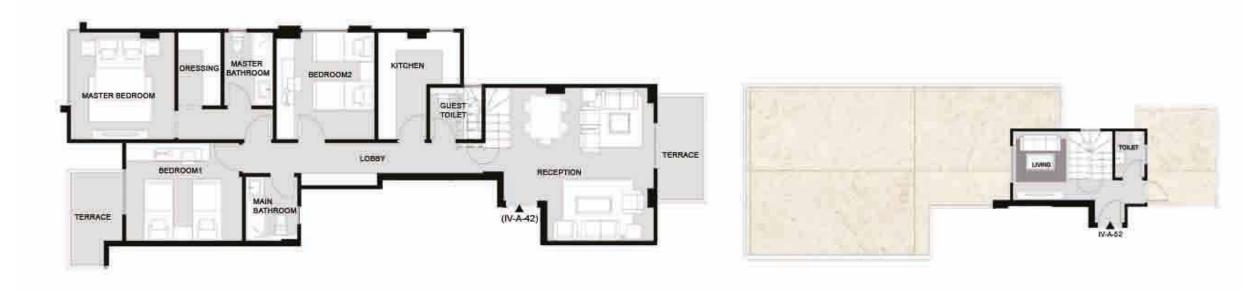

## TYPE: I VILLA (2 M) (IV-A-41) (IV-A-42)

### ALL SPACES AND DIMENSIONS ARE SUBJECTED TO REDUCTION AND INCREASE AND INCLUDING WALL THICKNESS

| RECEPTION       | 5.20X 5.65  |
|-----------------|-------------|
| GUEST TOILET    | 1.70 X 1.90 |
| MASTER BEDROOM  | 3.30 X 3.65 |
| MASTER BATHROOM | 1.70 X 2.60 |
| DRESSING        | 1.50 X 2.60 |
| BEDROOM 1       | 3.35 X 3.60 |
| BEDROOM 2       | 3.20 X 3.70 |
| MAIN BATHROOM   | 1.85 X 2.30 |
| KITCHEN         | 2.85 X 3.70 |
| LIVING          | 3.10 X 4.20 |
| TOILET          | 1.35 X 2.10 |
|                 |             |

TYPE: (IV-A-41) (IV-A-42) FLOOR: FOURTH APARTMENT AREA: 139 M<sup>2</sup> PENTHOUSE AREA: 24 M<sup>2</sup> OUTDOOR AREA: 21 M<sup>2</sup> TOTAL: 189 M<sup>2</sup>