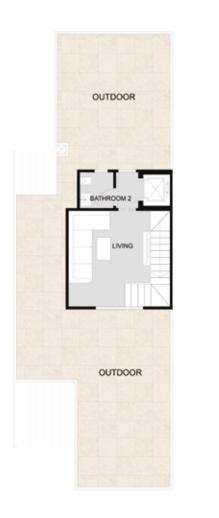

# TOWNHOUSE (CENTRE) 6 UNITES

#### TOWNHOUSE (CENTRE)

| GROUND FLOOR    | 109.8  |
|-----------------|--------|
| FIRST FLOOR     | 122.90 |
| PENTHOUSE FLOOR | 28.03  |
| TOTAL AREA      | 260.73 |
| OUTDOOR         | 87.70  |
| GARDEN          | 107.90 |