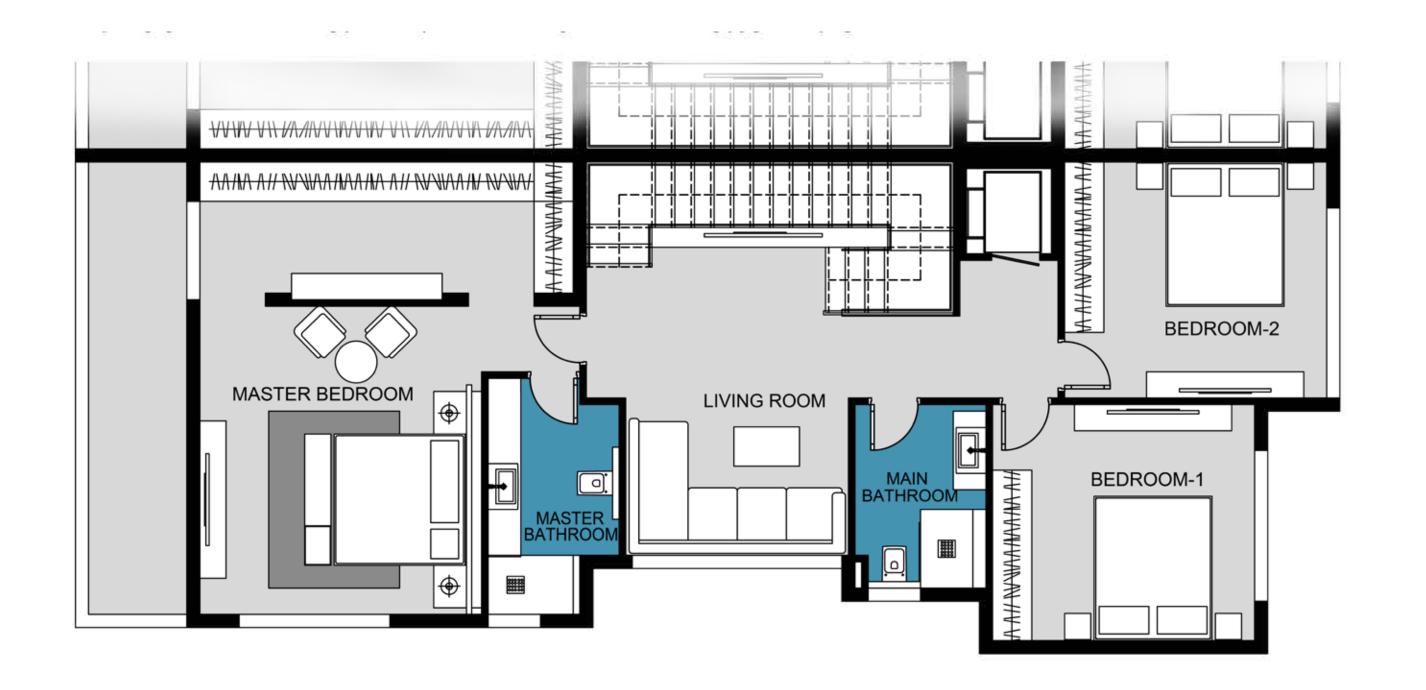

Smart Village.

#### . 25 mins away from

- Cairo International Airport.

#### . 20 mins away from

- Central Cairo.

#### . 30 mins away from

- The 5th Settlement.

#### . 15 mins away from

- Sphinx International Airport



# SUN CAPITAL

THE
TOURISTIC
CAPITAL OF
EGYPT





# FACILITIES





LANDSCAPE & WATER FEATURES







FULLY INTEGRATED SPORTS FACILITIES









GARBAGE SHOOTS



POOLS



UNDERGROUND PARKING





SECURITY (CCTV & CENTRAL SECURITY FACILITY)



GROCERY



PHARMACY



CLINICS











INTERNET



STORAGE SPACE



ELECTRONIC GATES



DOUBLE HEIGHT Entrances with Access cards



AUDIO / VIDEO INTERCOM

INTERNATIONAL EDUCATION







SATELLITE TV

AUTOMATED FIREFIGHTING

SYSTEM



LANDLINES













# INTERCONTINENTAL

HOTELS & RESORTS













# TWIN VILLA



# TWIN VILLA

















# TOWNHOUSE (CENTRE) 6 UNITES







#### ALL SPACES AND DIMENSIONS ARE SUBJECTED TO REDUCTION AND INCREASE AND INCLUDING WALL THICKNESS

| RECEPTION       | 7.00 × 10.50       | BEDROOM 1  | 3.75 × 4  |
|-----------------|--------------------|------------|-----------|
| TERRACE         | 6.95 x 1.50        | BATHROOM 1 | 1.75 x 2. |
| KITCHEN         | 4.00 × 4.25        | DRESSING   | 1.90 × 2  |
| GUEST BATHROOM  | 1.40 × 2.40        | BEDROOM 2  | 3.60 × 4  |
| MAID ROOM       | 1.95 × 2.20        | TERRACE    | 2.65 × 2  |
| MAID BATHROOM   | 1.10 × 1.95        | LIVING     | 4.40 × 4  |
| LIVING          | 2.80 × 4.10        | BATHROOM 2 | 1.70 × 1  |
| MASTER BEDROOM  | $4.25 \times 4.30$ |            |           |
| MASTER BATHROOM | $2.20 \times 2.4