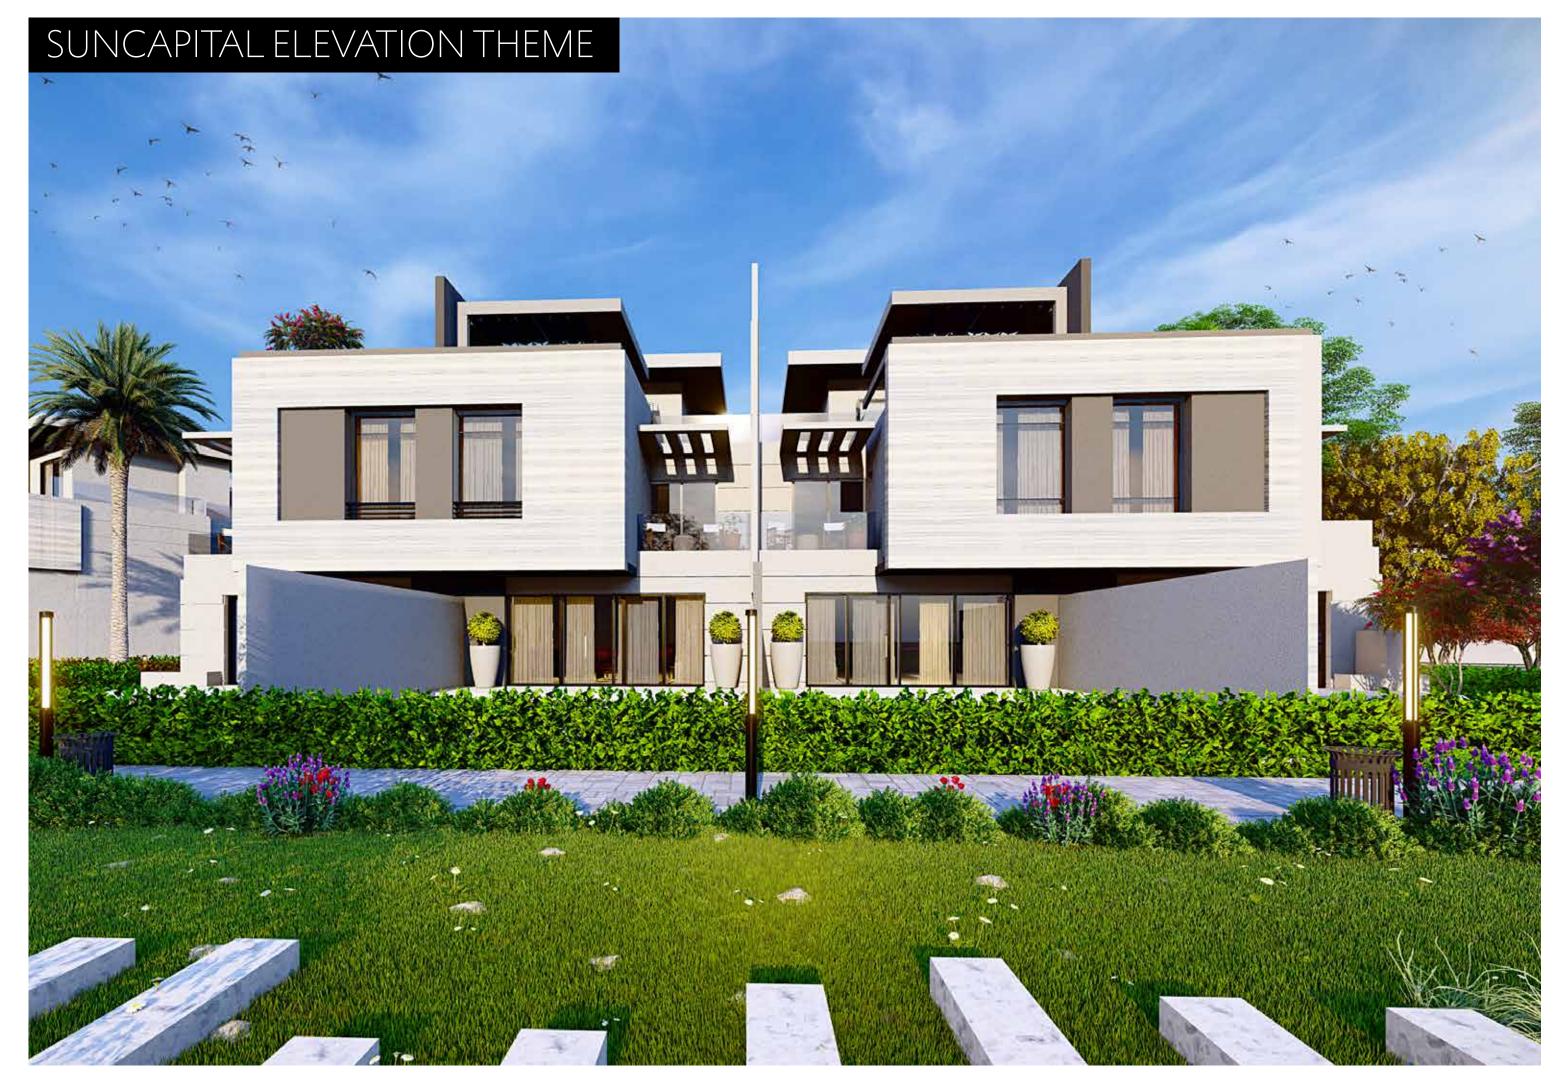

ins away from

- Cairo International Airport.

#### . 20 mins away from

- Central Cairo.

#### . 30 mins away from

- The 5th Settlement.

#### . 15 mins away from

- Sphinx International Airport



# SUN CAPITAL

THE
TOURISTIC
CAPITAL OF
EGYPT





# FACILITIES





LANDSCAPE & WATER FEATURES







FULLY INTEGRATED SPORTS FACILITIES









GARBAGE SHOOTS



POOLS



UNDERGROUND PARKING





SECURITY (CCTV & CENTRAL SECURITY FACILITY)



GROCERY



PHARMACY



CLINICS











INTERNET



STORAGE SPACE



ELECTRONIC GATES



DOUBLE HEIGHT Entrances with Access cards



AUDIO / VIDEO INTERCOM

INTERNATIONAL EDUCATION







SATELLITE TV

AUTOMATED FIREFIGHTING

SYSTEM



LANDLINES













# INTERCONTINENTAL

HOTELS & RESORTS













# TWIN VILLA



# TWIN VILLA

















# TOWNHOUSE (CENTRE) 6 UNITES







#### ALL SPACES AND DIMENSIONS ARE SUBJECTED TO REDUCTION AND INCREASE AND INCLUDING WALL THICKNESS

| RECEPTION       | 7.00 × 10.50       | BEDROOM 1  | 3.75 × 4  |
|-----------------|--------------------|------------|-----------|
| TERRACE         | 6.95 x 1.50        | BATHROOM 1 | 1.75 x 2. |
| KITCHEN         | 4.00 × 4.25        | DRESSING   | 1.90 × 2  |
| GUEST BATHROOM  | 1.40 × 2.40        | BEDROOM 2  | 3.60 × 4  |
| MAID ROOM       | 1.95 × 2.20        | TERRACE    | 2.65 × 2  |
| MAID BATHROOM   | 1.10 × 1.95        | LIVING     | 4.40 × 4  |
| LIVING          | 2.80 × 4.10        | BATHROOM 2 | 1.70 × 1  |
| MASTER BEDROOM  | $4.25 \times 4.30$ |            |           |
| MASTER BATHROOM | $2.20 \times 2.40$ |            |