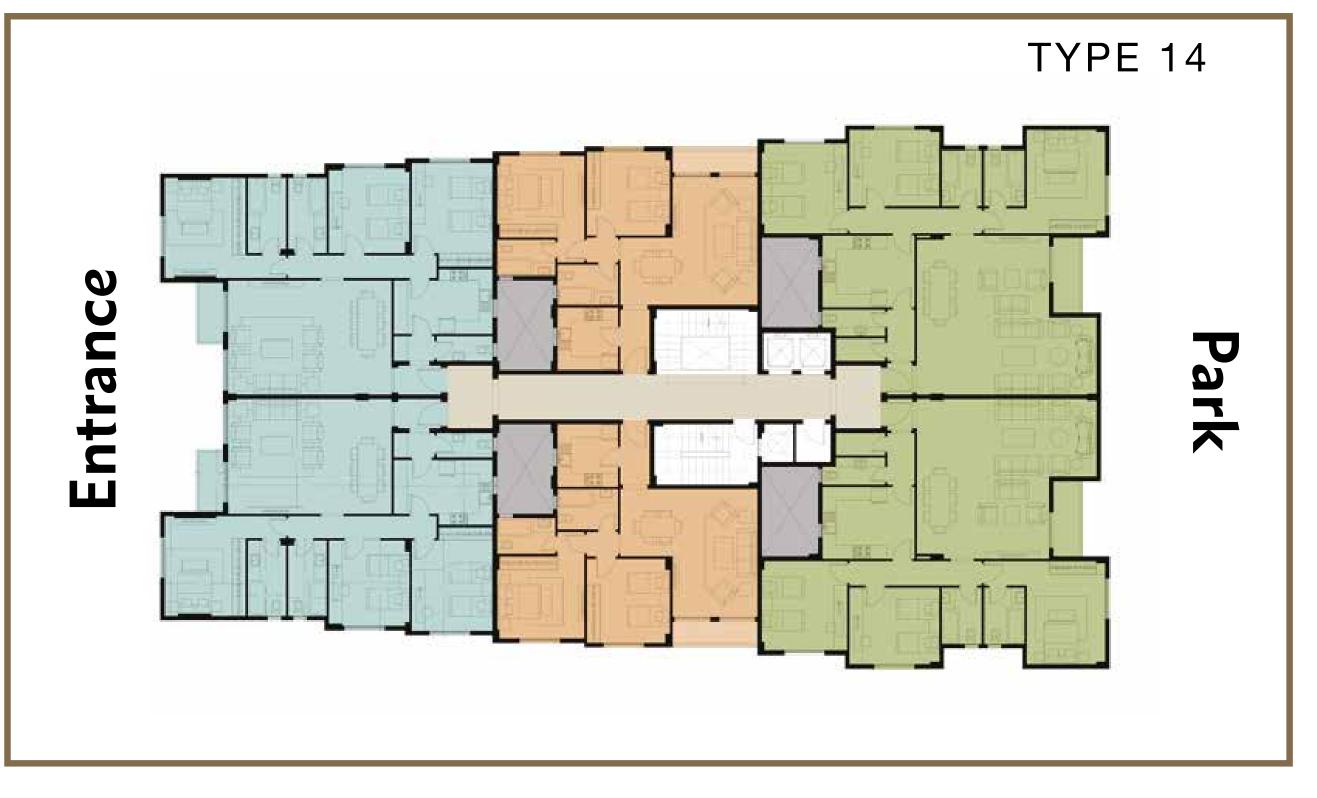

# FIRST FLOOR

TYPE: (14-11) (14-16)

AREA: **142m²** 

TYPE: (14-12) (14-15) (14-22) (14-25) (14-32) (14-35) (14-45) (14-45) (14-55) (14-55) (14-35) (14-44) (14-23) (14-44)

AREA: From 184m² to 191m²

TYPE 14

TYPICAL FLOOR

TYPE 14

TYPE: (14-21) (14-26) (14-31) (14-36) (14-41) (14-46)

AREA: From 167m<sup>2</sup> to 169m<sup>2</sup>

## FIFTH + PENTHOUSE FLOOR

TYPE: (14-51) (14-56)

AREA: From 166m² to 168m²

PENTHOUSE: 41 m²

OUTDOOR AREA: 120m²

TYPE: (14-53) (14-54)

AREA: From 188m² to 189m²

PENTHOUSE: From 37m² to 38m²

OUTDOOR AREA: 189m²