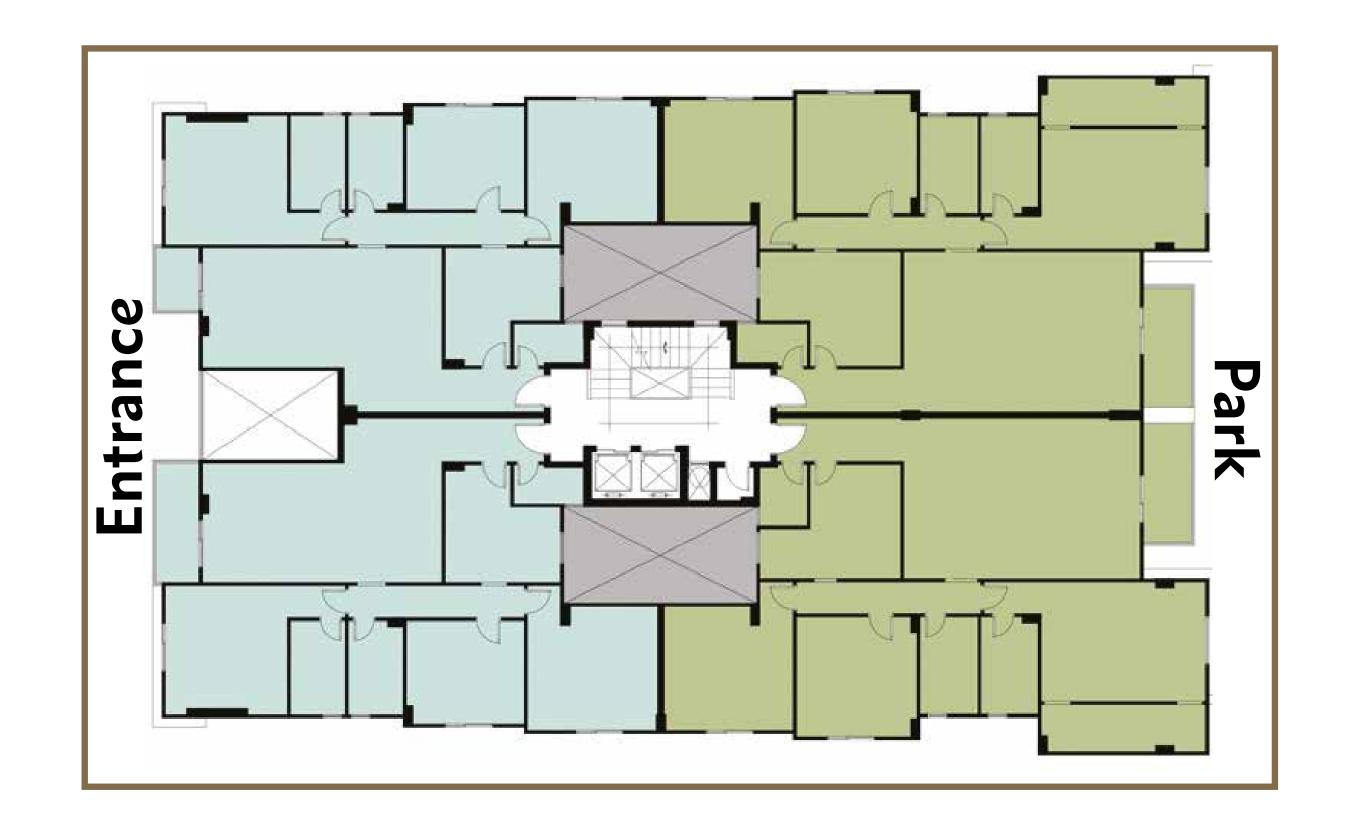

TYPE (8-01) ARAE: 125 M2 GARDEN: 112 M2 TYPE (8-02)(8-05) ARAE: 98 M2 GARDEN: 60 M2

TYPE (8-03)(8-04)
ARAE:FROM133TO138 M2
GARDEN:FROM125TO129 M2

TYPE (8-06) ARAE: 144 M2 GARDEN: 123 M2



TYPE (8-11)(8-16)(8-21)(8-26) (8-31)(8-36)(8-41)(8-46) ARAE: FROM172TO182 M2

TYPE (8-12)(8-15)(8-22)(8-25) (8-32)(8-35)(8-42)(8-45) ARAE: 103 M2 TYPE (8-13)(8-14)(8-23)(8-24) (8-33)(8-34)(8-43)(8-44) ARAE: FROM152TO163 M2



## FIFTH + PENTHOUSE FLOOR

TYPE 8

TYPE (8-51)(8-56)

ARAE: FROM167TO173 M2
PENT HOUSE: FROM35TO36 M2
OUTDOOR: FROM146TO152 M2

TYPE (8-53)(8-54)

ARAE: FROM158TO160 M2

PENT HOUSE: FROM36TO37 M2 OUTDOOR: FROM112TO128 M2



## GROUND FLOOR

TYPE: **(9-01) (9-04)**AREA: **121m<sup>2</sup>**GRADEN: **91m<sup>2</sup>** 

TYPE: **(9-02) (9-03)**AREA: **166m²**GRADEN: **135m²** 







# TYPICAL FLOOR

TYPE: (9-12) (9-13) (9-22) (9-23) (9-32) (9-33) (9-42) (9-43) AREA: From 185m<sup>2</sup> to 188m<sup>2</sup>

TYPE: (9-21) (9-24) (9-31) (9-34) (9-41) (9-44) AREA: From 161m<sup>2</sup> to 164m<sup>2</sup>



# FIFTH + PENTHOUSE FLOOR

TYPE: (9-51) (9-54)

AREA: From 162m<sup>2</sup> to 164m<sup>2</sup>

PENTHOUSE: From 31m<sup>2</sup> to 35m<sup>2</sup>

OUTDOOR AREA: From 101m<sup>2</sup> to 102m<sup>2</sup>

TYPE: (9-52) (9-53)

AREA: From 182m² to 185m²

PENTHOUSE: From 31m² to 35m²

OUTDOOR AREA: From 135m² to 139m²

## TYPE 9









## GROUND FLOOR

# STREET VIEW





TYPE (10-01) ARAE: 89 M2 GARDEN: 49 M2

TYPE (10-02) ARAE: 140 M2 GARDEN: 127 M2

TYPE (10-03)
ARAE: 155 M2
GARDEN: 137 M2

TYPE (10-04)
ARAE: 148 M2
GARDEN: 125 M2

TYPE (10-05) ARAE: 107 M2 GARDE