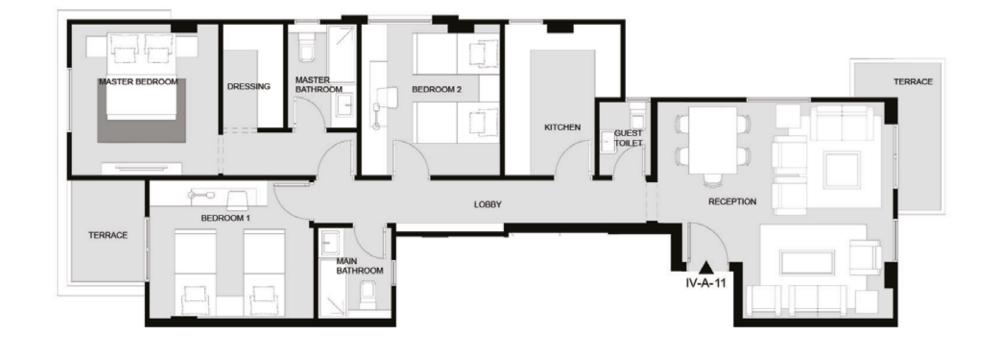

## TYPE: I VILLA (2 M) (IV-A-11) (IV-A-12)

### ALL SPACES AND DIMENSIONS ARE SUBJECTED TO REDUCTION AND INCREASE AND INCLUDING WALL THICKNESS

| RECEPTION       5.20X 5.65         GUEST TOILET       1.30 X 1.90         MASTER BEDROOM       3.30 X 3.65         MASTER BATHROOM       1.70 X 2.60         DRESSING       1.50 X 2.60         BEDROOM 1       3.35 X 3.60         BEDROOM 2       3.20 X 3.70         MAIN BATHROOM       1.85 X 2.30         KITCHEN       2.85 X 3.70 | TYPE: (IV-A-11) (IV-A-12) FLOOR: FIRST AREA: 144 M <sup>2</sup> TYPE: (IV-A-21) (IV-A-22) FLOOR: SECOND AREA: 144 M <sup>2</sup> TYPE: (IV-A-31) (IV-A-32) FLOOR: THIRD AREA: 144 M <sup>2</sup> | LANDSCAPE VIEW  STREET VIEW |
|-------------------------------------------------------------------------------------------------------------------------------------------------------------------------------------------------------------------------------------------------------------------------------------------------------------------------------------------|--------------------------------------------------------------------------------------------------------------------------------------------------------------------------------------------------|-----------------------------|
|-------------------------------------------------------------------------------------------------------------------------------------------------------------------------------------------------------------------------------------------------------------------------------------------------------------------------------------------|--------------------------------------------------------------------------------------------------------------------------------------------------------------------------------------------------|-----------------------------|