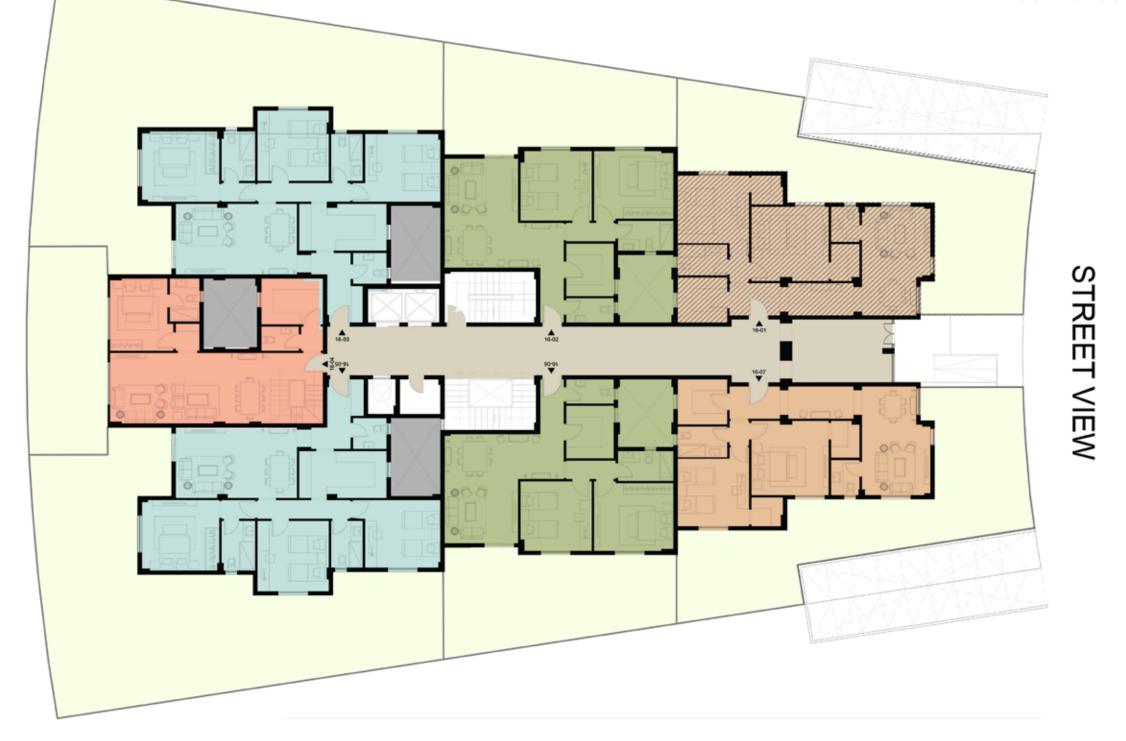

# GROUND FLOOR

TYPE: (16-01) - (16-07) FLOOR: GROUND AREA: 108M<sup>2</sup> GARDEN AREA: 89M2

VIEW

ANDSCAPE

TYPE: (16-03) - (16-05) FLOOR: GROUND AREA: 138M<sup>2</sup>

GARDEN AREA: 167M2

TYPE: (16-02) - (16-06) FLOOR: GROUND AREA: 103M<sup>2</sup> GARDEN AREA: 55M2