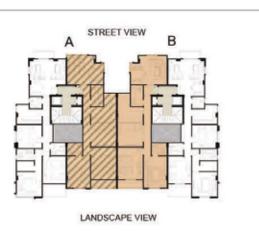

## TYPE: I VILLA (2 M) (IV-A-11) (IV-A-12)

### ALL SPACES AND DIMENSIONS ARE SUBJECTED TO REDUCTION AND INCREASE AND INCLUDING WALL THICKNESS

| RECEPTION       5.20X 5.65         GUEST TOILET       1.30 X 1.90         MASTER BEDROOM       3.30 X 3.65         MASTER BATHROOM       1.70 X 2.60         DRESSING       1.50 X 2.60         BEDROOM 1       3.35 X 3.60         BEDROOM 2       3.20 X 3.70         MAIN BATHROOM       1.85 X 2.30         KITCHEN       2.85 X 3.70 | TYPE: (IV-A-11) (IV-A-12) FLOOR: FIRST AREA: 144 M <sup>2</sup> TYPE: (IV-A-21) (IV-A-22) FLOOR: SECOND AREA: 144 M <sup>2</sup> TYPE: (IV-A-31) (IV-A-32) FLOOR: THIRD AREA: 144 M <sup>2</sup> | LANDSCAPE VIEW  STREET VIEW |
|-------------------------------------------------------------------------------------------------------------------------------------------------------------------------------------------------------------------------------------------------------------------------------------------------------------------------------------------|--------------------------------------------------------------------------------------------------------------------------------------------------------------------------------------------------|-----------------------------|
|-------------------------------------------------------------------------------------------------------------------------------------------------------------------------------------------------------------------------------------------------------------------------------------------------------------------------------------------|--------------------------------------------------------------------------------------------------------------------------------------------------------------------------------------------------|-----------------------------|