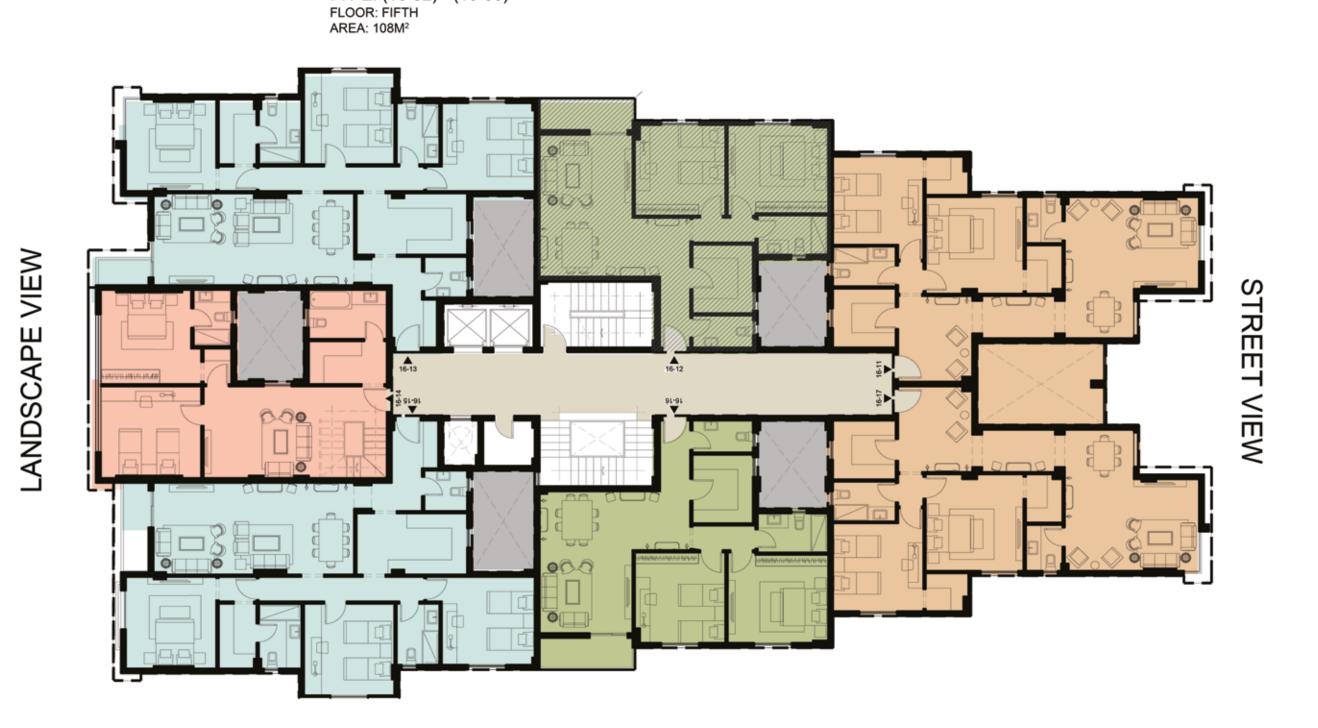

## TYPICAL FLOOR

TYPE: (16-11) - (16-17) FLOOR: FIRST AREA: 126M2

TYPE: (16-21) - (16-27) FLOOR: SECOND AREA: 145 M<sup>2</sup>

TYPE: (16-31) - (16-37) FLOOR: THIRD AREA: 144 M2 - 143 M2

TYPE: (16-41) - (16-47) FLOOR: FOURTH AREA: 146 M<sup>2</sup> - 143 M<sup>2</sup>

TYPE: (16-12) - (16-16) FLOOR: FIRST AREA: 108M<sup>2</sup>

TYPE: (16-22) - (16-26)

FLOOR: SECOND AREA: 108M<sup>2</sup>

TYPE: (16-32) - (16-36) FLOOR: THIRD

AREA: 108M<sup>2</sup>

TYPE: (16-42) - (16-46) FLOOR: FOURTH

AREA: 108M<sup>2</sup>

TYPE: (16-52) - (16-56)

TYPE: (16-13) - (16-15) FLOOR: FIRST

AREA: 160M<sup>2</sup> TYPE: (16-23) - (16-25) FLOOR: SECOND AREA: 157M<sup>2</sup> 156M<sup>2</sup>

TYPE: (16-33) - (16-35)

FLOOR: THIRD AREA: 157M<sup>2</sup> 158M<sup>2</sup>

TYPE: (16-43) - (16-45) FLOOR: FOURTH

AREA: 156M<sup>2</sup> 157M<sup>2</sup>

**DUPLEX VILLA** TYPE: (16-44)(16-54) AREA: 201m<sup>2</sup> FLOOR: FOURTH + FIFTH

FLOOR: SECOND + THIRD

TYPE 16

DUPLEX VILLA

AREA: 202M<sup>2</sup>

TYPE: (16-24)(16-34)

TYPE: (16-51) - (16-57) FLOOR: FIFTH AREA: 181M<sup>2</sup> 184M<sup>2</sup> OUTDOOR: 106 M<sup>2</sup>