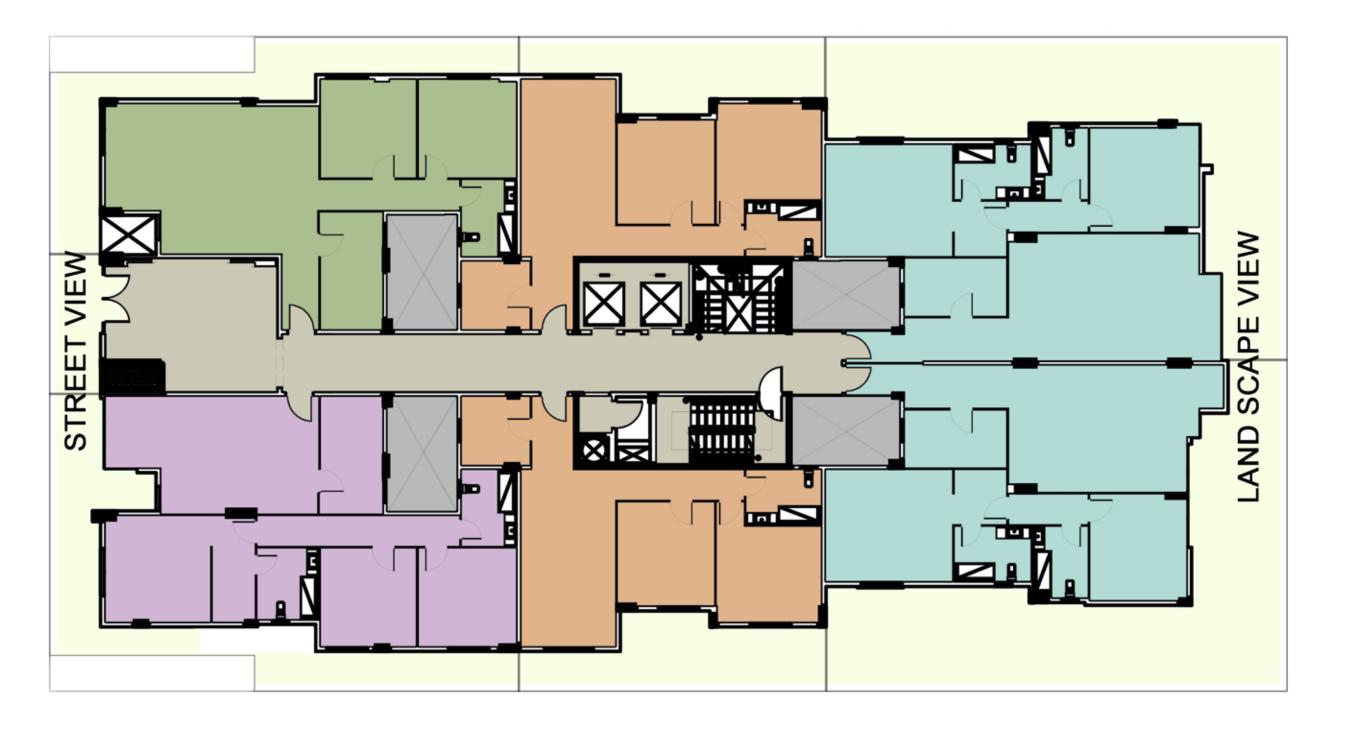

TYPE 2

FIRST FLOOR

TYPE: **(2-11) (2-16)** 

AREA: From 160m² to 165m²

TYPE: **(2-01)** AREA: **136m²** 

TYPE: **(2-02) (2-05)**AREA: **111m<sup>2</sup>**GRADEN: **56m<sup>2</sup>** 

TYPE: **(2-03) (2-04)**AREA: **154m²**GRADEN: **154m²** 

TYPE: **(2-06)** AREA: **144m²** GRADEN: **104m²** 

TYPICAL FLOOR

TYPE 2

TYPE 2

TYPE: (2-12) (2-15) (2-22) (2-55) (2-32) (2-45) (2-45) (2-45) (2-55) (2-55) AREA: From 115m<sup>2</sup> to 118m<sup>2</sup>

TYPE: (2-13) (2-14) (2-23) (2-24) (2-33) (2-34) (2-43) (2-44) AREA: From 169m² to 177m²

TYPE: (2-21) (2-26) (2-31) (2-36) (2-41) (2-46)
AREA: From 138m² to 139m²

TYPE: (2-51) (2-56)

FIFTH AREA: From 137m² to 138m²

PENTHOUSE: 37m²

OUTDOOR AREA: From 118m² to 132m²

FIFTH AREA: From 168m² to 171m²
PENTHOUSE: 38m²
OUTDOOR AREA: 188m²

FIFTH + PENTHOUSE FLOOR

DUPLEX VILLA

TYPE 2

TYPE: (2-27)
SECOND FLOOR AREA: 91m²
THIRD FLOOR AREA: 90m²
TOTAL AREA: 181m²

TYPE: **(2-47)**FOURTH FLOOR AREA: **91 m²**FIFTH FLOOR AREA: **90 m²**TOTAL AREA: **181 m²** 