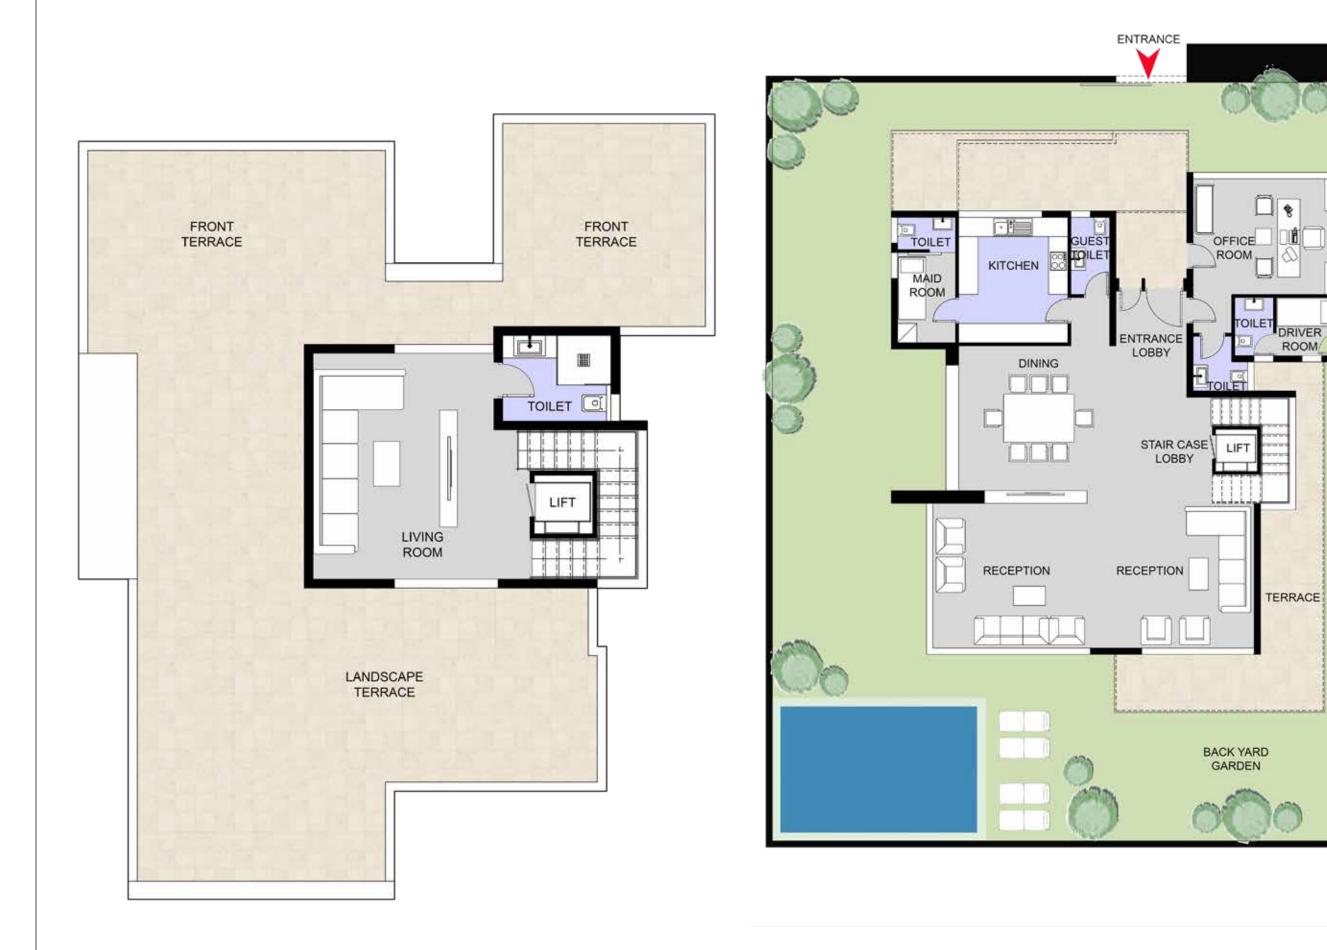

# THE CORE TYPE: **S-A** (S-A-01)

LANDSCAPE VIEW

PENTHOUSE FLOOR

First FLOOR

#### ALL SPACES AND DIMENSIONS ARE SUBJECTED TO REDUCTION AND INCREASE AND INCLUDING WALL THICKNESS

|                 |             |                         | TYPE: (S-A-01)            | GARDEN                   |
|-----------------|-------------|-------------------------|---------------------------|--------------------------|
| ENTRANCE LOBBY  | 1.50 X 3.30 | LIVING ROOM 3.05 X 4.10 | GROUND FLOOR              | AREA: 183 M <sup>2</sup> |
| RECEPTION       | 5.50 X 8.05 | BATHROOM 1,30X 1,85     | AREA: 103 M <sup>2</sup>  |                          |
| OFFICE          | 3.85 X 3.55 |                         |                           |                          |
| GEUST TOILET    | 1.70 X 1.75 |                         | FIRST FLOOR               |                          |
| POWDER ROOM     | 1.00 X 1.70 |                         | AREA 113.5M <sup>2</sup>  |                          |
| KITCHEN         | 2.75 X 3.10 |                         |                           |                          |
| MASTER BEDROOM  | 4.05 X 5.25 |                         | PENTHOUSE FLOOR PLAN      |                          |
| LIVING ROOM     | 4.25 X 4.15 |                         | AREA: 26.5 M <sup>2</sup> |                          |
| BEDROOM 1       | 4.04 X 4.40 |                         |                           |                          |
| BEDROOM 2       | 3.40 X 3.65 |                         | OUTDOOR TERRACES          |                          |
| MASTER BATHROOM | 1.80 X 2.55 |                         | AREA: 21.7 M <sup>2</sup> |                          |
| BATHROOM        | 1.50 X 2.80 |                         |                           |                          |
|                 |             |                         | TOTAL GROSS AREA:         |                          |
|                 |             |                         | 265 M <sup>2</sup>        |                          |