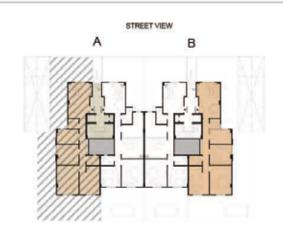

#### STREET

# TOWNHOUSE (CORNER) 4 UNITES

#### ALL SPACES AND DIMENSIONS ARE SUBJECTED TO REDUCTION AND INCREASE AND INCLUDING WALL THICKNESS

| RECEPTION      | 7.00 × 10.60       | BEDROOM 1  | 3.75 × 4.9 |
|----------------|--------------------|------------|------------|
| ΓERRACE        | $1.50 \times 7.00$ | BATHROOM1  | 1.75 × 2.3 |
| KITCHEN        | $3.25 \times 4.80$ | DRESSING   | 1.90 × 2.6 |
| GUEST BATHROOM | $2.00 \times 2.15$ | BEDROOM 2  | 3.60 × 4.1 |
| MAID ROOM      | 1.95 × 2.65        | TERRACE    | 1.05 × 1.8 |
| MAID BATHROOM  | 1.45 × 1.95        | LIVING     | 4.40 × 4.7 |
| STORE          | $1.45 \times 2.20$ | BATHROOM 2 | 1.70 × 1.7 |
| LIVING         | $2.80 \times 4.10$ |            |            |
| ΓERRACE        | $2.60 \times 2.80$ |            |            |
|                |                    |            |            |