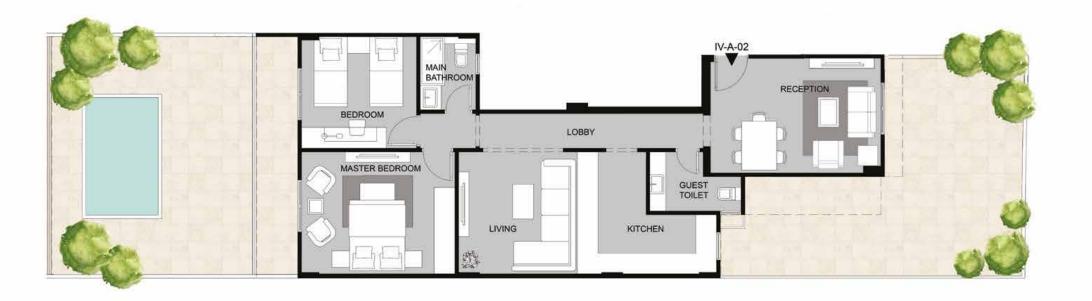

### TYPE: I VILLA (2 M) (IV-A-01) (IV-A-02)

### ALL SPACES AND DIMENSIONS ARE SUBJECTED TO REDUCTION AND INCREASE AND INCLUDING WALL THICKNESS

 RECEPTION
 4.40 X 5.85

 GUEST TOILET
 1.70 X 1.90

 MASTER BEDROOM
 3.65 X 4.75

 BEDROOM1
 3.35 X 4.65

 BEDROOM2
 3.30 X 3.70

 MAIN BATHROOM
 1.75 X 2.30

 KITCHEN
 2.45 X 3.70

TYPE: (IV-A-01) (IV-A-02) FLOOR: GROUND AREA: 118 M<sup>2</sup> GARDEN AREA: 56 M<sup>2</sup> TOTAL: 181 M<sup>2</sup>

-----