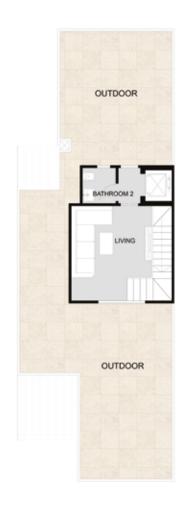

# TOWNHOUSE (CENTRE) 6 UNITES

#### ALL SPACES AND DIMENSIONS ARE SUBJECTED TO REDUCTION AND INCREASE AND INCLUDING WALL THICKNESS

| RECEPTION       | 7.00 × 10.50       | BEDROOM 1  | 3.75 × 4  |
|-----------------|--------------------|------------|-----------|
| TERRACE         | 6.95 x 1.50        | BATHROOM 1 | 1.75 x 2. |
| KITCHEN         | 4.00 × 4.25        | DRESSING   | 1.90 × 2  |
| GUEST BATHROOM  | 1.40 × 2.40        | BEDROOM 2  | 3.60 × 4  |
| MAID ROOM       | 1.95 × 2.20        | TERRACE    | 2.65 × 2  |
| MAID BATHROOM   | 1.10 × 1.95        | LIVING     | 4.40 × 4  |
| LIVING          | 2.80 × 4.10        | BATHROOM 2 | 1.70 × 1  |
| MASTER BEDROOM  | $4.25 \times 4.30$ |            |           |
| MASTER BATHROOM | $2.20 \times 2.40$ |            |           |
| MASTER DRESSING | 1.90 × 3.85        |            |           |
| MAIN BATHROOM   | 1.75 × 2.30        |            |           |
|                 |                    |            |           |

#### TOWNHOUSE (CENTRE)

| GROUND FLOOR    | 109.8  |
|-----------------|--------|
| FIRST FLOOR     | 122.90 |
| PENTHOUSE FLOOR | 28.03  |
| TOTAL AREA      | 260.73 |
| OUTDOOR         | 87.70  |
| GARDEN          | 107.90 |