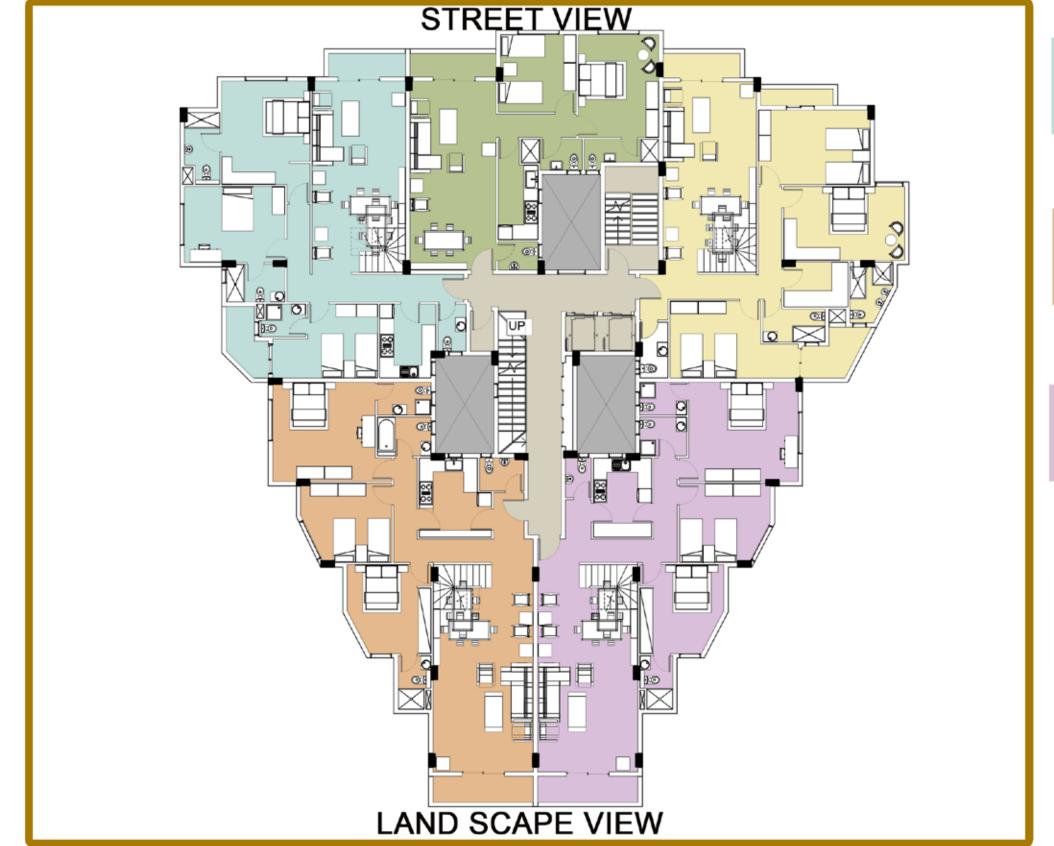

# FIRST FLOOR

TYPE: (14-11) (14-16)

AREA: **142m²** 

TYPE: (14-12) (14-15) (14-22) (14-25) (14-32) (14-35) (14-45) (14-45) (14-55) (14-55) (14-35) (14-44) (14-23) (14-44)

AREA: From 184m² to 191m²

TYPE 14

TYPICAL FLOOR

TYPE 14

TYPE: (14-21) (14-26) (14-31) (14-36) (14-41) (14-46)

AREA: From 167m<sup>2</sup> to 169m<sup>2</sup>

## FIFTH + PENTHOUSE FLOOR

TYPE: (14-51) (14-56)

AREA: From 166m² to 168m²

PENTHOUSE: 41 m²

OUTDOOR AREA: 120m²

TYPE: (14-53) (14-54)

AREA: From 188m² to 189m²

PENTHOUSE: From 37m² to 38m²

OUTDOOR AREA: 189m²