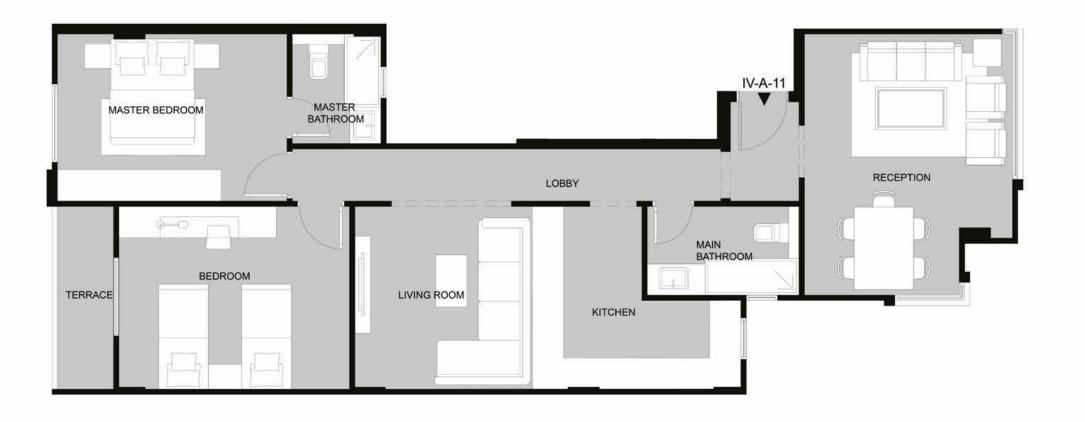

## TYPE: I VILLA (2 M) (IV-A-11) (IV-A-12)

### ALL SPACES AND DIMENSIONS ARE SUBJECTED TO REDUCTION AND INCREASE AND INCLUDING WALL THICKNESS

| RECEPTION       5.20X 5.65         GUEST TOILET       1.30 X 1.90         MASTER BEDROOM       3.30 X 3.65         MASTER BATHROOM       1.70 X 2.60         DRESSING       1.50 X 2.60         BEDROOM 1       3.35 X 3.60         BEDROOM 2       3.20 X 3.70         MAIN BATHROOM       1.85 X 2.30         KITCHEN       2.85 X 3.70 | TYPE: (IV-A-11) (IV-A-12) FLOOR: FIRST AREA: 144 M <sup>2</sup> TYPE: (IV-A-21) (IV-A-22) FLOOR: SECOND AREA: 144 M <sup>2</sup> TYPE: (IV-A-31) (IV-A-32) FLOOR: THIRD AREA: 144 M <sup>2</sup> | LANDSCAPE VIEW  STREET VIEW |
|-------------------------------------------------------------------------------------------------------------------------------------------------------------------------------------------------------------------------------------------------------------------------------------------------------------------------------------------|--------------------------------------------------------------------------------------------------------------------------------------------------------------------------------------------------|-----------------------------|
|-------------------------------------------------------------------------------------------------------------------------------------------------------------------------------------------------------------------------------------------------------------------------------------------------------------------------------------------|--------------------------------------------------------------------------------------------------------------------------------------------------------------------------------------------------|-----------------------------|