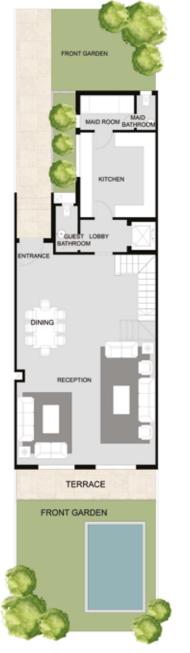

# TOWNHOUSE (CENTRE) 6 UNITES

#### ALL SPACES AND DIMENSIONS ARE SUBJECTED TO REDUCTION AND INCREASE AND INCLUDING WALL THICKNESS

| RECEPTION       | 7.00 × 10.50       | BEDROOM 1  | 3.75 × 4  |
|-----------------|--------------------|------------|-----------|
| TERRACE         | 6.95 x 1.50        | BATHROOM 1 | 1.75 x 2. |
| KITCHEN         | 4.00 × 4.25        | DRESSING   | 1.90 × 2  |
| GUEST BATHROOM  | 1.40 × 2.40        | BEDROOM 2  | 3.60 × 4  |
| MAID ROOM       | 1.95 × 2.20        | TERRACE    | 2.65 × 2  |
| MAID BATHROOM   | 1.10 × 1.95        | LIVING     | 4.40 × 4  |
| LIVING          | 2.80 × 4.10        | BATHROOM 2 | 1.70 × 1  |
| MASTER BEDROOM  | $4.25 \times 4.30$ |            |           |
| MASTER BATHROOM | $2.20 \times 2.40$ |            |           |
| MASTER DRESSING | 1.90 × 3.85        |            |           |
| MAIN BATHROOM   | 1.75 × 2.30        |            |           |
|                 |                    |            |           |

#### TOWNHOUSE (CENTRE)

| GROUND FLOOR    | 109.8  |
|-----------------|--------|
| FIRST FLOOR     | 122.90 |
| PENTHOUSE FLOOR | 28.03  |
| TOTAL AREA      | 260.73 |
| OUTDOOR         | 87.70  |
| GARDEN          | 107.90 |