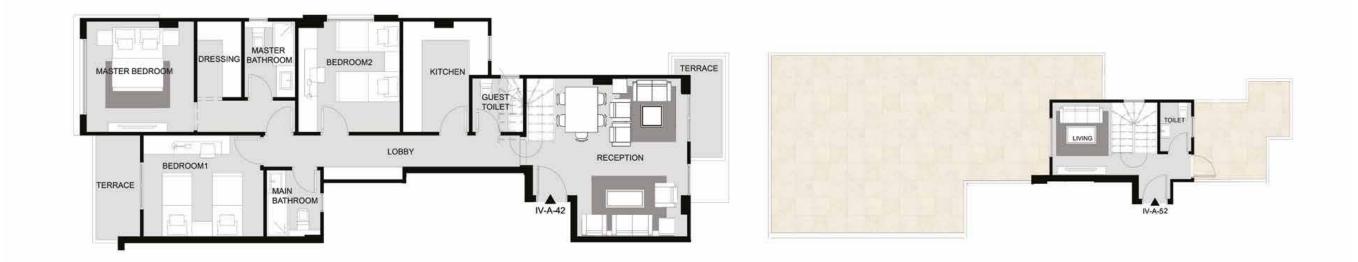

## TYPE: I VILLA (2 M) (IV-A-41) (IV-A-42)

### ALL SPACES AND DIMENSIONS ARE SUBJECTED TO REDUCTION AND INCREASE AND INCLUDING WALL THICKNESS

| RECEPTION       | 5.20X 5.65  |
|-----------------|-------------|
| GUEST TOILET    | 1.70 X 1.90 |
| MASTER BEDROOM  | 3.30 X 3.65 |
| MASTER BATHROOM | 1.70 X 2.60 |
| DRESSING        | 1.50 X 2.60 |
| BEDROOM 1       | 3.35 X 3.60 |
| BEDROOM 2       | 3.20 X 3.70 |
| MAIN BATHROOM   | 1.85 X 2.30 |
| KITCHEN         | 2.85 X 3.70 |
| LIVING          | 3.10 X 4.20 |
| TOILET          | 1.35 X 2.10 |
|                 |             |

TYPE: (IV-A-41) (IV-A-42) FLOOR: FOURTH APARTMENT AREA: 139 M<sup>2</sup> PENTHOUSE AREA: 24 M<sup>2</sup> OUTDOOR AREA: 21 M<sup>2</sup> TOTAL: 189 M<sup>2</sup>