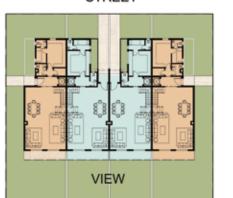

|            |
| ΓERRACE        | $2.60 \times 2.80$ |            |            |
|                |                    |            |            |

 $1.90 \times 3.90$ 

 $1.75 \times 2.30$ 

MAIN BATHROOM

#### TOWNHOUSE (CORNER)

| FLOOR GROUND<br>FIRST FLOOR<br>PENTHOUSE FLOOR<br>TOTAL AREA<br>OUTDOOR<br>GARDEN | 115.10<br>126.2<br>2803<br>269.3<br>89.6<br>181 |
|-----------------------------------------------------------------------------------|-------------------------------------------------|
| GARDEN                                                                            | 181                                             |
|                                                                                   |                                                 |



#### STREET



# TOWNHOUSE (CORNER) 6 UNITES



 $1.75 \times 2.30$ 





#### ALL SPACES AND DIMENSIONS ARE SUBJECTED TO REDUCTION AND INCREASE AND INCLUDING WALL THICKNESS

| RECEPTION<br>TERRACE                                                                                               | 7.00 × 10.60<br>1.50 × 7.00                                                                                                                        | BEDROOM 1<br>BATHROOM1                                   | 3.75 × 4.90<br>1.75 × 2.30                                              | TOWNHOUSE (CO                                                                     | R۱ |
|--------------------------------------------------------------------------------------------------------------------|------------------------------