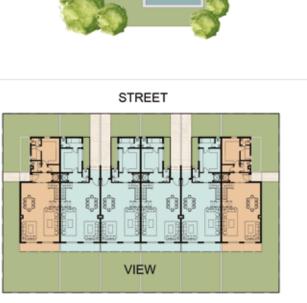

× 2.40        | BEDROOM 2  | 3.60 × 4  |
| MAID ROOM       | 1.95 × 2.20        | TERRACE    | 2.65 × 2  |
| MAID BATHROOM   | 1.10 × 1.95        | LIVING     | 4.40 × 4  |
| LIVING          | 2.80 × 4.10        | BATHROOM 2 | 1.70 × 1  |
| MASTER BEDROOM  | $4.25 \times 4.30$ |            |           |
| MASTER BATHROOM | $2.20 \times 2.40$ |            |           |
| MASTER DRESSING | 1.90 × 3.85        |            |           |
| MAIN BATHROOM   | 1.75 × 2.30        |            |           |
|                 |                    |            |           |

#### TOWNHOUSE (CENTRE)

| GROUND FLOOR    | 109.8  |
|-----------------|--------|
| FIRST FLOOR     | 122.90 |
| PENTHOUSE FLOOR | 28.03  |
| TOTAL AREA      | 260.73 |
| OUTDOOR         | 87.70  |
| GARDEN          | 107.90 |



# TOWNHOUSE (CENTRE) 4 UNITES







#### ALL SPACES AND DIMENSIONS ARE SUBJECTED TO REDUCTION AND INCREASE AND INCLUDING WALL THICKNESS

| RECEPTION TERRACE KITCHEN GUEST BATHROOM MAID ROOM MAID BATHROOM LIVING MASTER BEDROOM MASTER BATHROOM MASTER DRESSING MAIN BATHROOM | 7.00 × 10.50<br>6.95 x 1.50<br>4.00 × 4.25<br>1.40 × 2.40<br>1.95 × 2.20<br>1.10 × 1.95<br>2.80 × 4.10<br>4.25 × 4.30<br>2.20 × 2.40<br>1.90 × 3.85<br>1.75 × 2.30 | BEDROOM 1<br>BATHROOM 1<br>DRESSING<br>BEDROOM 2<br>TERRACE<br>LIVING<br>BATHROOM 2 | 3.75 × 4.90<br>1.75 x 2.30<br>1.90 × 2.65<br>3.60 × 4.10<br>2.65 × 2.70<br>4.40 × 4.70<br>1.70 × 1.75 | TOWNHOUSE (CE<br>GROUND FLOOR<br>FIRST FLOOR<br>PENTHOUSE FLOOR<br>TOTAL AREA<br>OUTDOOR<br>GARDEN | 109.8<br>122.9<br>28.03<br>260.7<br>87.70<br>97.38 |
|-------------