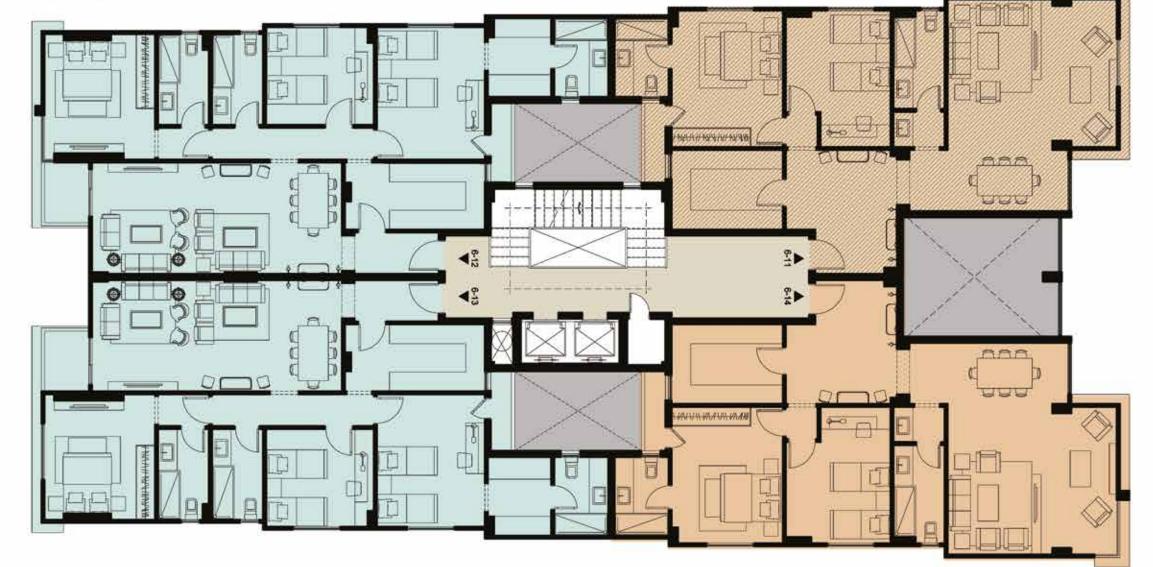

TYPE: (06-02) - (06-03) FLOOR: GROUND AREA: 133M<sup>2</sup> GARDEN AREA: 116M<sup>2</sup>

VIEW LANDSCAPE FLOOR: GROUND

GARDEN AREA: 77M2

AREA: 111M<sup>2</sup>

TREE VIEW TYPE: (06-11) - (06-14) FLOOR: FIRST AREA: 130M<sup>2</sup>

TYPICAL FLOOR

TYPE: (06-21) - (06-24) FLOOR: SECOND AREA: 148M<sup>2</sup>

TYPE: (06-31) - (06-34) FLOOR: THIRD AREA: 148M<sup>2</sup>

TYPE: (06-41) - (06-44) FLOOR: FOURTH AREA: 148M<sup>2</sup>

TYPE: (06-51) FLOOR: FIFTH AREA: 148M<sup>2</sup>

TYPE: (06-12) - (06-13) FLOOR: FIRST AREA: 149M<sup>2</sup>

TYPE: (06-22) - (06-23) FLOOR: SECOND AREA: 148M<sup>2</sup>

TYPE: (06-32) - (06-33) FLOOR: THIRD AREA: 148M<sup>2</sup>

TYPE: (06-42) - (06-43) FLOOR: FOURTH AREA: 148M<sup>2</sup>

# FIFTH + PENTHOUSE FLOOR

TYPE 6

TYPE: (06-52) (06-53) FLOOR: FIFTH AND PENTHOUSE AREA: 181M<sup>2</sup> OUTDOOR AREA: 98M<sup>2</sup> TYPE: (06-54)
FLOOR: FIFTH AND PENTHOUSE
AREA: 180M<sup>2</sup>
OUTDOOR AREA: 169M<sup>2</sup>