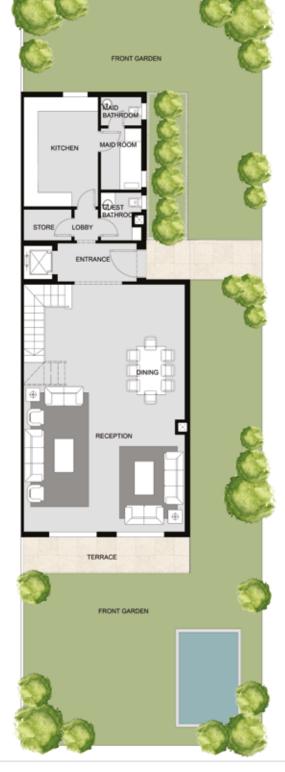

# TOWNHOUSE (CENTRE) 6 UNITES

#### ALL SPACES AND DIMENSIONS ARE SUBJECTED TO REDUCTION AND INCREASE AND INCLUDING WALL THICKNESS

| RECEPTION       | 7.00 × 10.50       | BEDROOM 1  | 3.75 × 4  |
|-----------------|--------------------|------------|-----------|
| TERRACE         | 6.95 x 1.50        | BATHROOM 1 | 1.75 x 2. |
| KITCHEN         | 4.00 × 4.25        | DRESSING   | 1.90 × 2  |
| GUEST BATHROOM  | 1.40 × 2.40        | BEDROOM 2  | 3.60 × 4  |
| MAID ROOM       | 1.95 × 2.20        | TERRACE    | 2.65 × 2  |
| MAID BATHROOM   | 1.10 × 1.95        | LIVING     | 4.40 × 4  |
| LIVING          | 2.80 × 4.10        | BATHROOM 2 | 1.70 × 1  |
| MASTER BEDROOM  | $4.25 \times 4.30$ |            |           |
| MASTER BATHROOM | $2.20 \times 2.40$ |            |           |
| MASTER DRESSING | 1.90 × 3.85        |            |           |
| MAIN BATHROOM   | 1.75 × 2.30        |            |           |
|                 |                    |            |           |