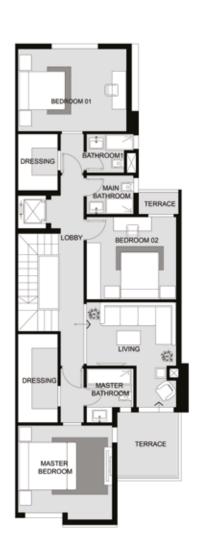

# TOWNHOUSE (CENTRE) 6 UNITES

#### ALL SPACES AND DIMENSIONS ARE SUBJECTED TO REDUCTION AND INCREASE AND INCLUDING WALL THICKNESS

| RECEPTION       | 7.00 × 10.50       | BEDROOM 1  | 3.75 × 4  |
|-----------------|--------------------|------------|-----------|
| TERRACE         | 6.95 x 1.50        | BATHROOM 1 | 1.75 x 2. |
| KITCHEN         | 4.00 × 4.25        | DRESSING   | 1.90 × 2  |
| GUEST BATHROOM  | 1.40 × 2.40        | BEDROOM 2  | 3.60 × 4  |
| MAID ROOM       | 1.95 × 2.20        | TERRACE    | 2.65 × 2  |
| MAID BATHROOM   | 1.10 × 1.95        | LIVING     | 4.40 × 4  |
| LIVING          | 2.80 × 4.10        | BATHROOM 2 | 1.70 × 1  |
| MASTER BEDROOM  | $4.25 \times 4.30$ |            |           |
| MASTER BATHROOM | $2.20 \times 2.40$ |            |           |
| MASTER DRESSING | 1.90 × 3.85        |            |           |
| MAIN BATHROOM   | 1.75 × 2.30        |            |           |
|                 |                    |            |           |